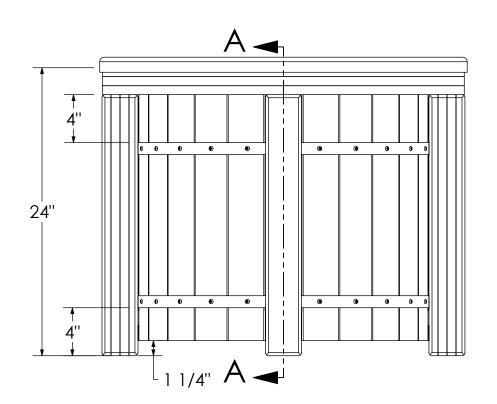

3209 Marquita Drive Fort Worth, Texas 76116 PH: (817) 244-8300

14026

D

STAX-TBL02

DWG TYPE:

**PRODUCTION** 

TITLE:

**30 1/4" DIA. STAX BIN** 24" TALL

TITLE:

30 1/4" DIA. STAX BIN 24" TALL

MATERIAL:
WOOD/ METAL/ PLASTIC

**SEE ORDER** 

| DRAWN BY:<br><b>JVB</b>  | DATE<br>12/4/2007  |
|--------------------------|--------------------|
| CHECKED BY:<br><b>SC</b> | DATE<br>12/19/2007 |
| APPROVED BY:             | DATE               |
| APPROVED BY:             | DATE               |
| RELEASE FOR PRODUCTION   | DATE               |