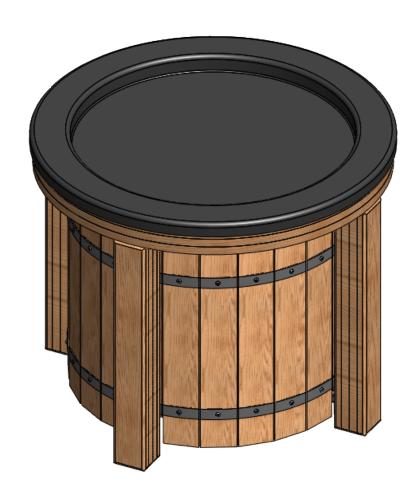

## **SMALL TABLE ASSEMBLY**

DWG#

14026

D

ITEM(S)

STAX-TBL02

DWG TYPE:

**PRODUCTION** 

TITLE:

30 1/4" DIA. STAX BIN 24" TALL

MATERIAL:
WOOD/ METAL/ PLASTIC

**SEE ORDER** 

| DRAWN BY:<br><b>JVB</b>  | DATE<br>12/4/2007  |
|--------------------------|--------------------|
| CHECKED BY:<br><b>SC</b> | DATE<br>12/19/2007 |
| APPROVED BY:             | DATE               |
| APPROVED BY:             | DATE               |
| RELEASE FOR PRODUCTION   | DATE               |