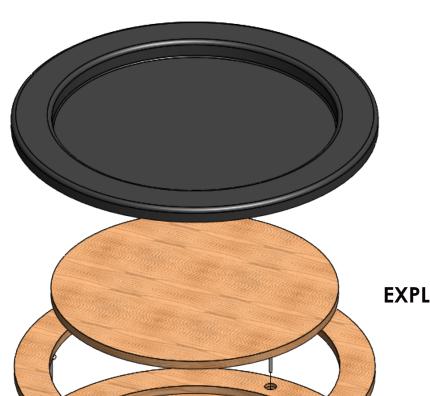

3209 Marquita Drive Fort Worth, Texas 76116 PH: (817) 244-8300

14026

D

STAX-TBL02

DWG TYPE:

**PRODUCTION** 

TITLE:

**30 1/4" DIA. STAX BIN** 24" TALL

**EXPLODED VIEW** 

| MATERIAL:      |     |
|----------------|-----|
| WOOD/ METAL/ P | LAS |

FINISH:

**SEE ORDER** 

| DRAWN BY:<br><b>JVB</b>  | DATE<br>12/4/2007  |  |
|--------------------------|--------------------|--|
| CHECKED BY:<br><b>SC</b> | DATE<br>12/19/2007 |  |
| APPROVED BY:             | DATE               |  |
| APPROVED BY:             | DATE               |  |
| RELEASE FOR PRODUCTION   | DATE               |  |