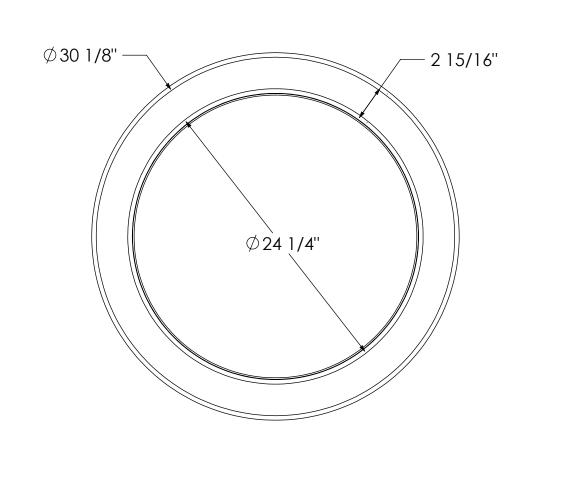

3209 Marquita Drive Fort Worth, Texas 76116 PH: (817) 244-8300

14026

D

STAX-TBL02

DWG TYPE:

**PRODUCTION** 

TITLE:

**30 1/4" DIA. STAX BIN** 24" TALL

TITLE:

30 1/4" DIA. STAX BIN 24" TALL

MATERIAL:
WOOD/ METAL/ PLASTIC

**SEE ORDER** 

| DRAWN BY:<br><b>JVB</b>  | DATE<br>12/4/2007  |
|--------------------------|--------------------|
| CHECKED BY:<br><b>SC</b> | DATE<br>12/19/2007 |
| APPROVED BY:             | DATE               |
| APPROVED BY:             | DATE               |
| RELEASE FOR PRODUCTION   | DATE               |