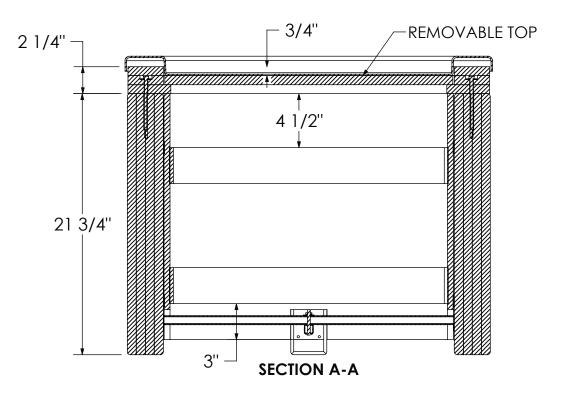

3209 Marquita Drive Fort Worth, Texas 76116 PH: (817) 244-8300

14026

D

STAX-TBL02

DWG TYPE:

**PRODUCTION** 

TITLE:

**30 1/4" DIA. STAX BIN** 24" TALL

TITLE:

30 1/4" DIA. STAX BIN 24" TALL

MATERIAL:
WOOD/ METAL/ PLASTIC

**SEE ORDER** 

| DRAWN BY:<br><b>JVB</b>  | DATE<br>12/4/2007  |
|--------------------------|--------------------|
| CHECKED BY:<br><b>SC</b> | DATE<br>12/19/2007 |
| APPROVED BY:             | DATE               |
| APPROVED BY:             | DATE               |
| RELEASE FOR PRODUCTION   | DATE               |