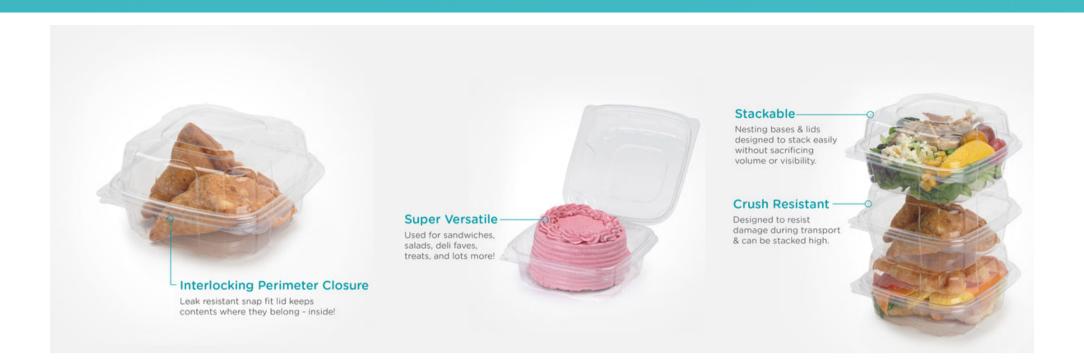

## **TOP FEATURES**

- Leak resisitant snap fit lid keep contents where they belong inside!
- Super Versatile Use for sandwiches, salads, treats, deli faves & lots more!
- Stackable Nesting bases & lids design to stack easily without sacrificing volume or visibility.
- Crush Resistant Designed to resist damage during transport & can be stacked high.

This 6"x 6"x 3" multi-purpose clamshell container is designed with • Interlocking Perimeter Closure - versatility, merchandising, food freshness and protection in mind. The perfect fit for food of all shapes and sizes, including your perfectly prepped desserts and deli meals, this package is also planet - loving containing no chemicals of concern and made from plants, not petroleum!