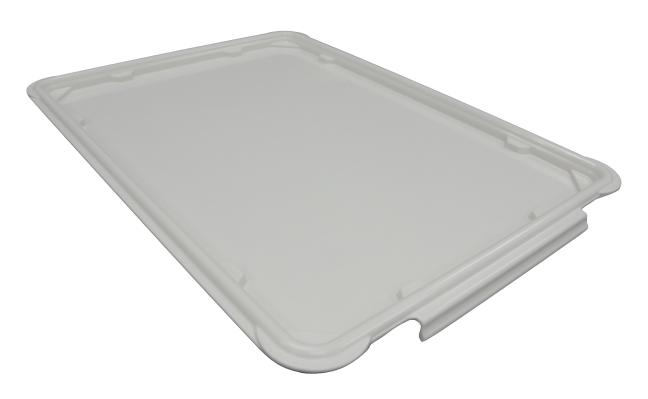

## The material matters in material handling

Model Number: 887208

| TOP OUTSIDE DIMENSIONS |              |               | BOTTOM INSIDE DIMENSIONS |              |               |
|------------------------|--------------|---------------|--------------------------|--------------|---------------|
| Length Inches          | Width Inches | Height Inches | Length Inches            | Width Inches | Height Inches |
| 17.5                   | 12.63        | .75           |                          |              |               |