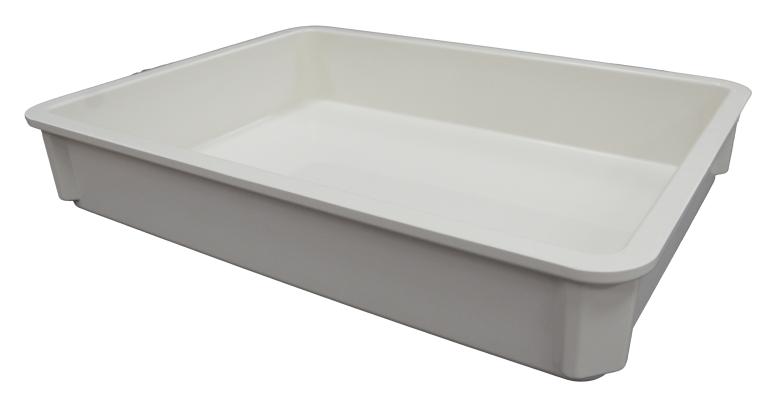

## The material matters in material handling

Model Number: 870208

| TOP OUTSIDE DIMENSIONS |              |               | BOTTOM INSIDE DIMENSIONS |              |               |
|------------------------|--------------|---------------|--------------------------|--------------|---------------|
| Length Inches          | Width Inches | Height Inches | Length Inches            | Width Inches | Height Inches |
| 17.5                   | 12.63        | 3             | 15.75                    | 11           | 2.88          |