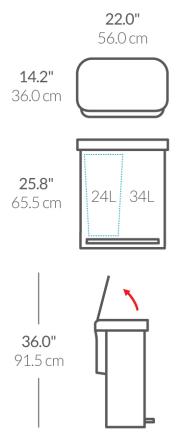

## simplehuman

58L dual compartment rectangular step can with liner pocket, white steel

**sku #** CW2107

**upc #** 838810026367

material

product dimensions and weight

product dimensions (in)  $22.0 \text{ W} \times 14.2 \text{ D} \times 25.8 \text{ H}$ 

product weight (lb) 21.3

carton dimensions and weight

case quantity

**MC** dimensions (in) 22.9 W x 16.0 D x 28.8 H