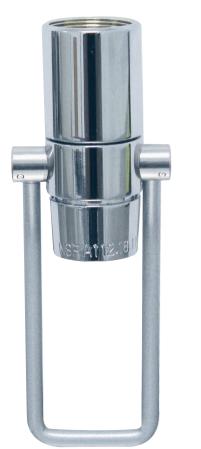

**Meets All Federal Lead Free Standards** 



| ltem #:    | Qty #: |  |
|------------|--------|--|
| Model #:   |        |  |
| Project #: |        |  |

## **FEATURES:**

Mechanical control offers both automatic selfclosing and a hands-free full-on position.

Sanitary, hands-free design.

Attaches to standard commercial spouts (Includes universal adapters.)

## **MATERIAL:**

Solid brass and stainless steel construction.

## DIMENSIONS and SPECIFICATIONS









## Customer Service Available To Assist You 1-800-645-3166 8:30 am - 8:00 pm E.S.T.

For Orders & Customer Service: Email: customer@advancetabco.com or Fax: 631-242-6900 For Smart Fabrication™ Quotes:

Email: smartfab@advancetabco.com or Fax: 631-586-2933

ADVANCE TABCO is constantly engaged in a program of improving our products. Therefore, we reserve the right to change specifications without prior notice. © ADVANCE TABCO, JULY 2017 REF-G