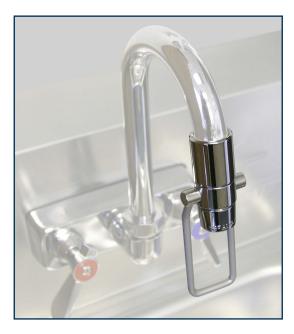

## **FEATURES:**

Mechanical control offers both automatic selfclosing and a hands-free full-on position.

Sanitary, hands-free design.

Attaches to standard commercial spouts (Includes universal adapters.)

## **MATERIAL:**

Solid brass and stainless steel construction.