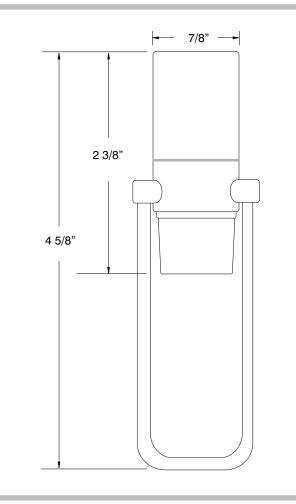

**Meets All Federal Lead Free Standards** 



| ltem #:    | Qty #: |  |
|------------|--------|--|
| Model #:   |        |  |
| Project #: |        |  |

## **FEATURES:**

Mechanical control offers both automatic selfclosing and a hands-free full-on position.

Sanitary, hands-free design.

Attaches to standard commercial spouts (Includes universal adapters.)

## **MATERIAL:**

Solid brass and stainless steel construction.

## DIMENSIONS and SPECIFICATIONS









## Customer Service Available To Assist You 1-800-645-3166 8:30 am - 8:00 pm E.S.T.

For Orders & Customer Service: Email: customer@advancetabco.com or Fax: 631-242-6900 For Smart Fabrication™ Quotes:

Email: smartfab@advancetabco.com or Fax: 631-586-2933

ADVANCE TABCO is constantly engaged in a program of improving our products. Therefore, we reserve the right to change specifications without prior notice. © ADVANCE TABCO, JULY 2017 REF-G