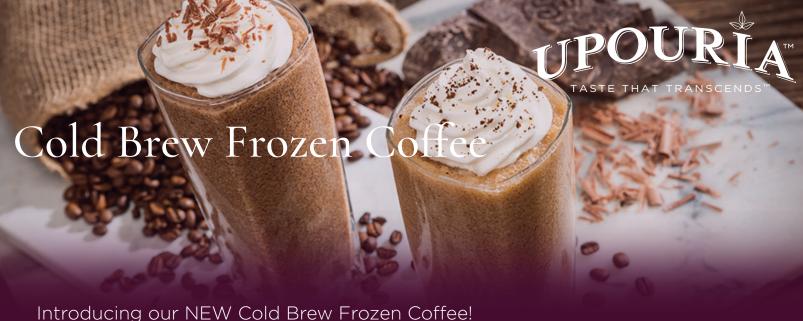

Cold Brew Coffee offers a deeper, less acidic and more subtle taste and is more concentrated than conventionally-brewed coffee. This new type of coffee has taken the market by storm and the hearts of coffee lovers everywhere.

Enjoy a flavorful cup of fan favorite flavors like French Vanilla and Mocha or customize our Original flavor with any of our UPOURIA Flavored Syrups to create your own flavor blend.

Our Cold Brew Frozen Coffee is the specialty coffee beverage your program is missing and exactly what your customers are demanding!