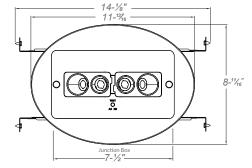

ternal battery to LED lamp heads for minimum 90-minute emergency illumination
- Fully automatic solid-state, two rate charger initiates battery charging to recharge a discharged battery in 24 hours

#### **MOUNTING**

 Bar hangers included are compatible with drywall or drop ceiling mount installations

#### HOUSING

- Injection-molded, engineering grade, 5VA flame retardant, impactresistant, thermoplastic in white or black finish
- Injection-molded, engineering grade, 5VA flame retardant, thermoplastic oval and rectangle trim plates in white or black finish included

#### **OPTIONS**

 SDT: Self-diagnostic feature performs monthly, biannual, and annual tests to ensure reliable operation and meets electrical and life safety codes

# PROJECT TYPE CATALOG #











#### **DIMENSIONS**





#### WARRANTY

- 5-Year Warranty on all electronics and housing. Battery prorated for five years
- Meets UL924, NFPA 101 Life Safety Code, NEC, OSHA, Local and State Codes.
- UL Listed for damp locations. (10°C 40°C)
- Certified to CEC under title 20 regulations

### PRODUCT PARAMETER

| MODEL  | HOUSING COLOR          | OPTIONS                |
|--------|------------------------|------------------------|
| 02-REM | W = White<br>B = Black | SDT = Self-Diagnostics |