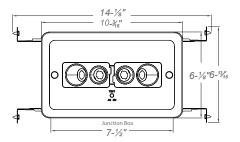

internal battery to LED lamp heads for minimum 90-minute emergency illumination
- Fully automatic solid-state, two rate charger initiates battery charging to recharge a discharged battery in 24 hours

#### **MOUNTING**

 Bar hangers included are compatible with drywall or drop ceiling mount installations

#### HOUSING

- Injection-molded, engineering grade, 5VA flame retardant, impactresistant, thermoplastic in white or black finish
- Injection-molded, engineering grade, 5VA flame retardant, thermoplastic oval and rectangle trim plates in white or black finish included

#### **OPTIONS**

 SDT: Self-diagnostic feature performs monthly, biannual, and annual tests to ensure reliable operation and meets electrical and life safety codes

# PROJECT TYPE CATALOG #











#### **DIMENSIONS**





#### WARRANTY

- 5-Year Warranty on all electronics and housing. Battery prorated for five years
- Meets UL924, NFPA 101 Life Safety Code, NEC, OSHA, Local and State Codes.
- UL Listed for damp locations. (10°C 40°C)
- Certified to CEC under title 20 regulations

### PRODUCT PARAMETER

| MODEL  | HOUSING COLOR          | OPTIONS                |
|--------|------------------------|------------------------|
| 02-REM | W = White<br>B = Black | SDT = Self-Diagnostics |