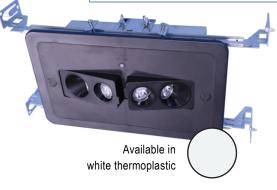

#### HOUSING

- Injection-molded, engineering grade, 5VA flame retardant, impactresistant, thermoplastic in white or black finish
- Injection-molded, engineering grade, 5VA flame retardant, thermoplastic oval and rectangle trim plates in white or black finish included