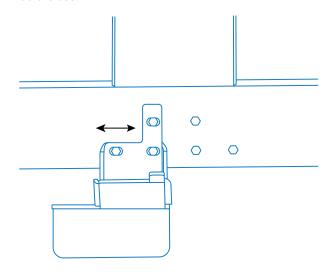

**3.** After installation, test the foot pedal. If the foot pedal position is not ideal, you can loosen the screws and adjust the position left and right as shown. Retighten the screws before use.