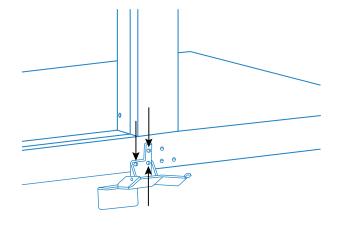

NOTE: Installing the foot pedal requires removing the wooden pallet before installation.

Open the foot pedal according to the style shown in the below picture, exposing the installation holes. Install the pedal on the cabinet using the three M5x10mm screws.