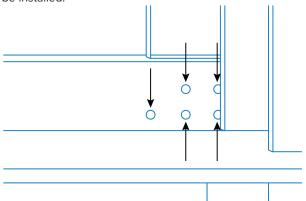

## Parts List:

(3) M5x10mm Screws (Included with the Foot Pedals)

(1) 17810019K (Right Pedal) or 17810018K (Left Pedal)

 Pull out the plastic plugs on the mounting hole at the bottom of the Z-Series units where the foot pedal needs to be installed.

NOTE: Installing the foot pedal requires removing the wooden pallet before installation.

Open the foot pedal according to the style shown in the below picture, exposing the installation holes. Install the pedal on the cabinet using the three M5x10mm screws.