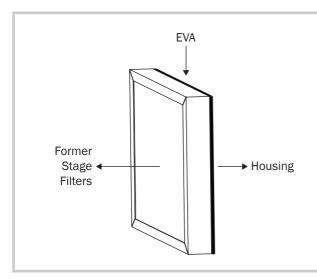

#### **Last Stage Filter:**

- On one of the side of the last stage filter, there is an EVA sealing pad around the frame.
- The last stage filter must be loaded with EVA side facing the machine housing.
- The EVA sealing pad ensures that all the air is filtered.