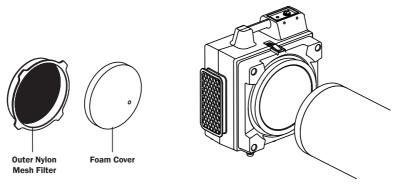

#### **Intake Ducting**

- Turn off the machine and remove the outer nylon mesh filter\* and foam cover\*\*.
- Attach the ducting hose to the intake.
- \* For model X-2380/X-2580/X-3380/X-3580 only.
- \*\* For model X-2480A/X-3400A/X-4700A/X-4700AM only.

#### **Outter Nylon Mesh Filter**

- Outer nylon mesh filter\* is on the intake of the Air Scrubber.
- Take out this filter by pulling the four corners of it.
- \* For model X-2480A and X-3400A only.

#### Foam Cover\*

- Before use, please take off the foam cover. Otherwise it will cause abnormal motor operation and failure.
- After use, please put back the foam cover.
- \* For model X-2480A/X-3400A/X-4700A/X-4700AM only.