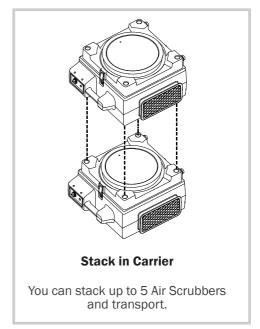

ng, press the <u>Circuit Reset</u> Button to reset the circuit.

#### For GFCI (Ground Fault Circuit Interrupter) protected additional electrical receptacle:

- Once a ground fault occurs, the GFCI will immediately interrupt the power connection to the additional electrical receptacle. Consult the Troubleshooting Guide.
- A ground fault is an inadvertent contact between an energized conductor (for example, a human being) and ground or equipment frame.

### **A** WARNING: Risk of electric shock. You should test the GFCI before each use.

- Press the <u>Test Button</u> and then press <u>GFCI Reset Button</u>, the <u>Test Button</u> should be reset to unpressed position.
- If the <u>Test Button</u> does not react as stated above, consult the Troubleshooting Guide.

#### **Transportation**





### **User Maintenance Instructions**

Frequent maintenance is recommended on this appliance. Failure to follow the maintenance instructions may cause failure of the appliance and void the warranty.

Before performing any maintenance or cleaning, always disconnect the Air Scrubber from its power source.

#### **Machine Maintenance**

- When not in use, unplug, remove all the extension and cover the intake with the foam cover\* (See Also Page 8: Foam Cover). Store the appliance in a dry and cool indoor place. Make sure it's out of reach of children.
- Use a damp cloth to wipe the surface of the housing. Do not clean the unit with water directly.
- Check if the grille covers are clean. Remove dirt or any other objects that could block the air inlet and air outlet.
- Do not stack more than