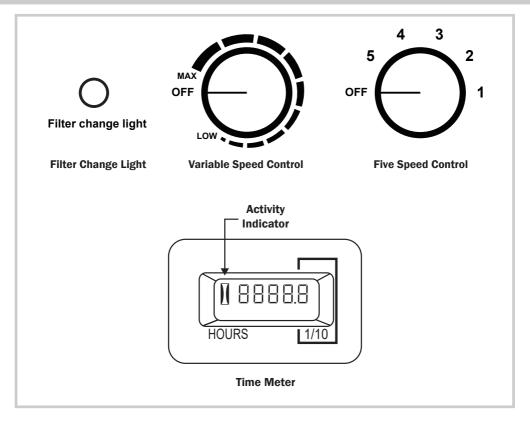

#### **Filter Change Light**

This indicates that the filters have exceeded the maximum capacity of particles, and the filtration efficiency has diminished. You should clean or replace the filters. (See Page 13: Filter Maintenance)

#### Variable Speed Control (For Model X-3400A/X-4700A/X-4700AM only)

- Turn to "**OFF**" position to switch the Air Scrubber OFF. Turn to any speed position to switch the Air Scrubber ON.
- Turn clockwise to set the desired speed. "MAX" means the highest speed and "LOW" means the lowest speed.

#### Five Speed Control (For Model X-2380/X-2480A/X-2580/X-3380/X-3580/X-3780)

- Turn to "**OFF**" position to switch the Air Scrubber OFF. Turn to any speed position to switch the Air Scrubber ON.
- Turn clockwise to set the desired speed. There are 5 speeds from: **5**, **4**, **3**, **2**, **1**. "**5**" is the highest speed and "**1**" is the lowest speed.

#### **Time Meter (For Model X-4700AM Only)**

- The time meter shows the total running time from the first usage to the current moment.
- When the machine turns on, the activity indicator will blink. The running time starts to count. When the machine is off, the activity indicator will stay illuminated.
- The value can't be reset. When the value exceeds 9999.9 hours, it will start over from 0 again.