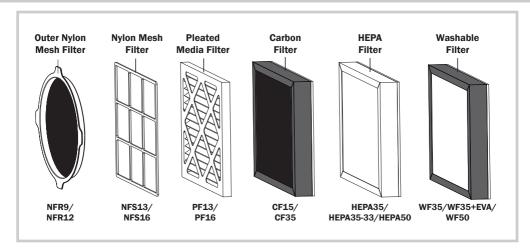

#### **Filters**

| MODEL<br>NUMBER           | X-2380 | X-2580        | X-2480A       | X-3380       | X-3580     | X-3780     | X-3400A, X-4700A,<br>X-4700AM |  |
|---------------------------|--------|---------------|---------------|--------------|------------|------------|-------------------------------|--|
| First<br>Stage<br>Filter  | NF     | R9            | NFS13         | NFF          | R12        | NFS16      |                               |  |
| Second<br>Stage<br>Filter | NFS    | 613           | PF13          | NFS          | 516        |            | PF16                          |  |
| Third<br>Stage<br>Filter  | WF50   | CF15          | HEPA<br>35-33 | WF35         | CF35       |            | HEPA<br>50                    |  |
| Fourth<br>Stage<br>Filter | -      | HEPA<br>35-33 | -             | WF35<br>+EVA | HEPA<br>35 | HEPA<br>50 | -                             |  |

The graph only presents the appearance of the filters. The actual sizes of filters with different part number could be slightly different. (See Page 16: Technical Specifications)

If your product(s) is not listed above, please visit <a href="www.xpower.com">www.xpower.com</a> for more information.

### **Filter Specification**

| FILTER MODEL<br>NUMBER | Type of Filter                          | Size        | Thickness | Function                                       |  |
|------------------------|-----------------------------------------|-------------|-----------|------------------------------------------------|--|
| NFR9                   |                                         | 9 x 9 in.   | -         |                                                |  |
| NFR12                  | Nylon Mesh Filter                       | 12 x 12 in. | -         | Primary filtration for visible and coarse      |  |
| NFS13                  | ,,,,,,,,,,,,,,,,,,,,,,,,,,,,,,,,,,,,,,, | 13 x 13 in. | -         | particles.                                     |  |
| NFS16                  |                                         | 16 x 16 in. | -         |                                                |  |
| PF13                   | Pleated Meida                           | 13 x 13 in. | 0.6 in.   | Medium filtration for fine                     |  |
| PF16                   | Filter                                  | 16 x 16 in. | 0.8 in.   | dust.                                          |  |
| CF15                   | Carbon Filter                           | 13 x 13 in. | 0.6 in.   | Filtration for gases.                          |  |
| CF35                   | Carbon Filler                           | 16 x 16 in. | 1.4 in.   | Filtration for gases.                          |  |
| WF35                   |                                         | 13 x 13 in. | 1.3 in.   |                                                |  |
| WF35+EVA               | Washable Filter                         | 16 x 16 in. | 1.5 in.   | Medium filtration for fine dust and particles. |  |
| WF50                   |                                         | 13 x 13 in. | 2.0 in.   |                                                |  |
| HEPA35-33              | HEPA (High                              | 13 x 13 in. | 1.4 in.   |                                                |  |
| HEPA35                 | Efficiency<br>Particulate Air)          | 16 x 16 in. | 1.5 in.   | Final filtration for micro particles.          |  |
| HEPA50                 | Filter                                  | 16 x 16 in. | 2.0 in.   |                                                |  |