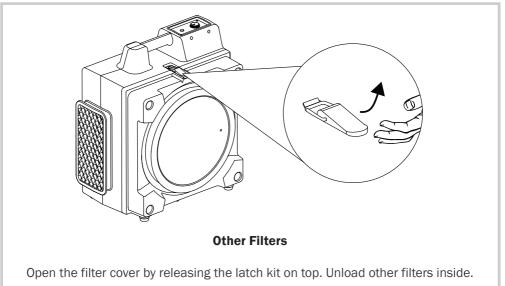

#### **Organize the Cord**

- Wrap the power cord around the intake for storage after use.\*
- Use convenient clip at end of cord to secure in place.
- \* Wrap-around design does not apply to all models mentioned in this manual.

#### **Filter Maintenance**

To ensure the best filtration efficiency and to prevent secondary pollution of used filters, you should replace or clean the filters frequently or when the filter change light illuminates. Please follow the instructions below.

#### Unload the filters (See Also Page 3: Parts Description)





#### **Outter Nylon Mesh Filter**

- Outer nylon mesh filter\* is on the intake of the Air Scrubber.
- Take out this filter by pulling the four corners of it.
- \* For model X-2480A and X-3400A only.

#### **Filter Maintenance (Continued)**



#### Clean the filters (See Also Page 4: Filters)

- Nylon Mesh Filters/Washable Filters: These filters are washable with water. Use a vacuum or clean cloth to remove loose debris. And then further clean the filter with water. Use a cloth to remove the water on the filter and dry it naturally in the air.
- Pleated Media Filters: This filter is not washable. Use a vacuum to remove loose debris. If filter change light still illuminates, you might need to replace the filter.
- Carbon Filters: This filter is not washable. Use a vacuum to remove loose debris. Lay it flat on a clean and dry surface under the sun for 3 hours. Sunshine will help remove various substance absorbed in the carbon with an appropriate temperature. If filter change light still illuminates or a decline of effectiveness