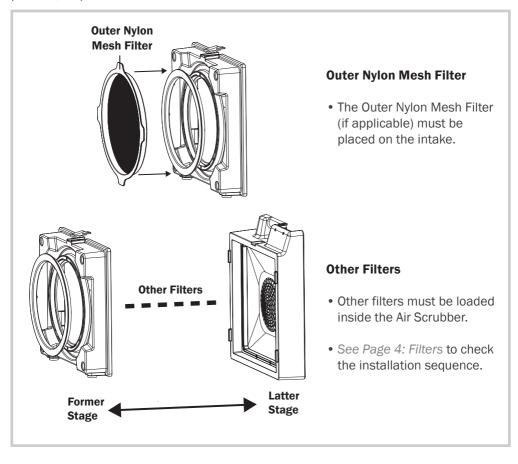

#### **Outter Nylon Mesh Filter**

- Outer nylon mesh filter\* is on the intake of the Air Scrubber.
- Take out this filter by pulling the four corners of it.
- \* For model X-2480A and X-3400A only.

#### Reload the filters

To ensure the best efficiency and lifespan, each filter must be reloaded in a correct position, sequence and orientation.