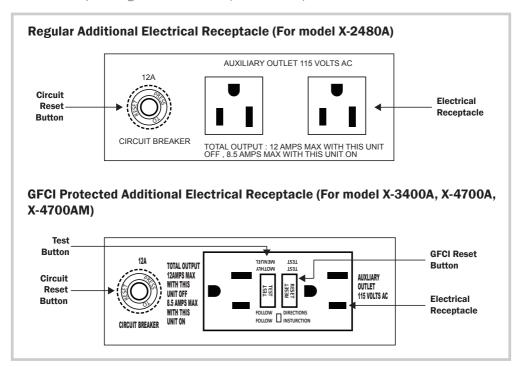

#### Additional Electrical Receptacle\* (Daisy Chain)

\* The additional electrical receptacle function does not apply to all models mentioned in this manual. (See Page 16: Technical Specifications)

- Other appliances can be plugged in the additional electrical receptacles and will operate whether the Air Scrubber is on or off. However, the total amperage must be lower than the amperage instructed. Different models may have varying instructions.
- If the Air Scrubber or the plugged in appliance stops working, press the <u>Circuit Reset</u> Button to reset the circuit.

#### For GFCI (Ground Fault Circuit Interrupter) protected additional electrical receptacle:

- Once a ground fault occurs, the GFCI will immediately interrupt the power connection to the additional electrical receptacle. Consult the Troubleshooting Guide.
- A ground fault is an inadvertent contact between an energized conductor (for example, a human being) and ground or equipment frame.

### **A** WARNING: Risk of electric shock. You should test the GFCI before each use.

- Press the <u>Test Button</u> and then press <u>GFCI Reset Button</u>, the <u>Test Button</u> should be reset to unpressed position.
- If the <u>Test Button</u> does not react as stated above, consult the Troubleshooting Guide.