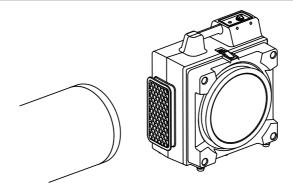

#### **Exhaust Ducting**

- Turn off the machine.
- Attach the ducting hose to the exhaust.