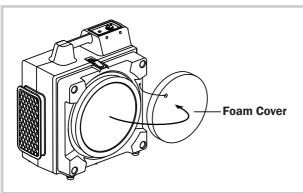

#### Foam Cover\*

- Before use, please take off the foam cover. Otherwise it will cause abnormal motor operation and failure.
- After use, please put back the foam cover.
- \* For model X-2480A/X-3400A/X-4700A/X-4700AM only.