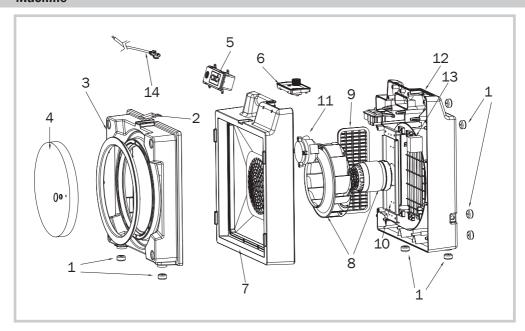

#### **Machine**

- (1) Rubber Feet
- (2) Latch Kit
- (3) Cover
- (4) Foam Cover\*
- (5) Additional Electrical Receptacle\*\*
- (6) Switch Plate
- (7) Front Housing
- (8) Motor Assembly
- (9) Air Outlet Grille
- (10) Motor Holder
- (11) Pressure Switch

- (12) Rear Housing
- (13) Capacitor
- (14) Power Cord

#### **Machine (Continued)**

- \* For model X-2480A/X-3400A/X-4700A/X-4700AM only.
- \*\* Additional electrical receptacle function does not apply to all models mentioned in this manual (See Page 16: Technical Specifications).