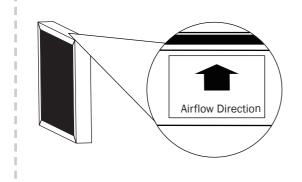

#### Tips:

- On one of the side of each filter, there is a label with an arrow showing the airflow direction.
- When placing the filter, the side with label should face up. The arrow on the label should point to the blue housing.