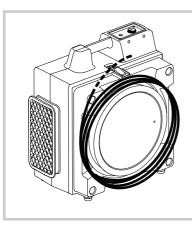

#### **Outter Nylon Mesh Filter**

- Outer nylon mesh filter\* is on the intake of the Air Scrubber.
- Take out this filter by pulling the four corners of it.
- \* For model X-2480A and X-3400A only.