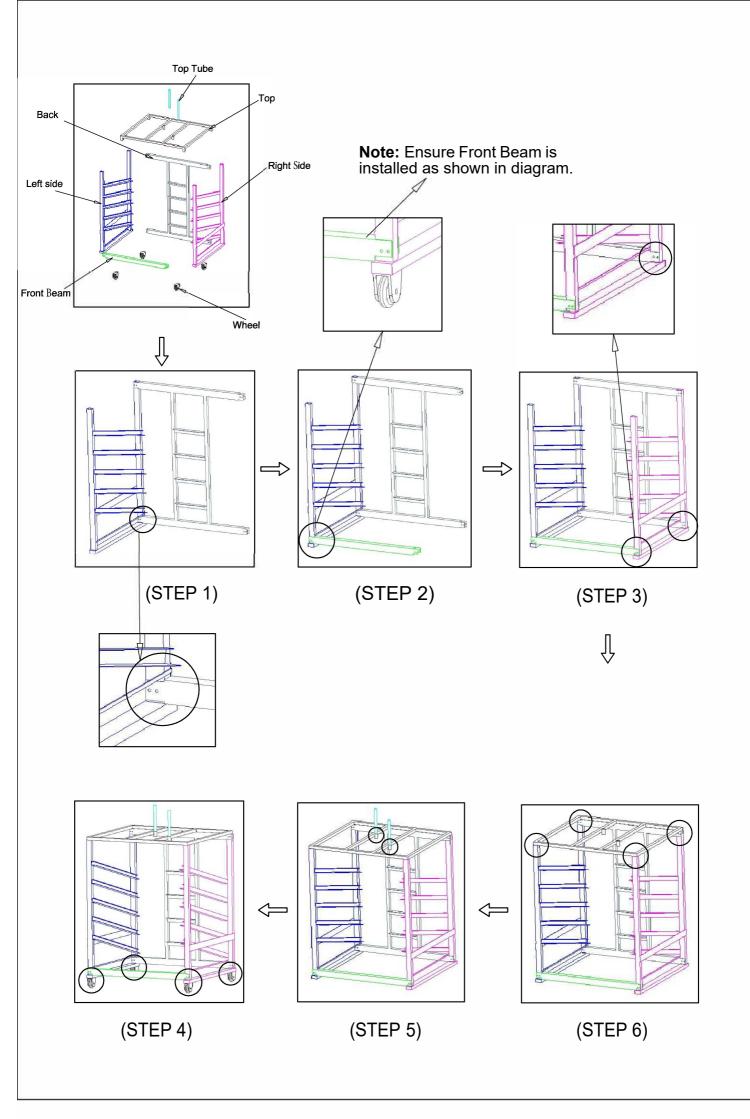

### Before You Begin: Phillips Screwdriver is required (Not Included).

Please identify all component parts and hardware pieces required before you begin. Carefully remove all of the components from the packaging and set aside for assembly. Assemble on a soft surface to prevent scratching during assembly.