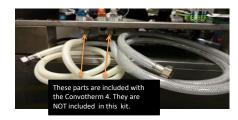

Pictured below is the Item 8 # 6/4 8' cable installed with Cable Gland (Item 6) The Item 7 Locknut for the Cable Gland is installed below the SS panel.

Pictured below are the incoming water lines located on the side and bottom of the oven. (The hoses shown below are included with the Convotherm 4

and are not included in this kit.)