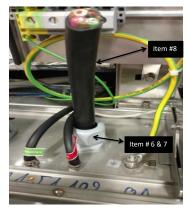

Pictured below is the Item 8 # 6/4 8' cable installed with Cable Gland (Item 6) The Item 7 Locknut for the Cable Gland is installed below the SS panel.

Pictured below are the incoming water lines located on the side and bottom of the oven. (The hoses shown below are included with the Convotherm 4