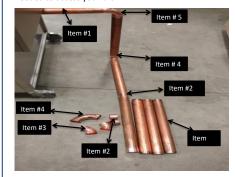

Pictured below is the drain line coming off the back of the oven utilizing 3 pcs. of item 1, two of item 2, and one each of item 4 and item 5 (#5 Needs to be top elbow as shown below) The balance of items 1,2,3 & 4 are used as needed to access your drain.