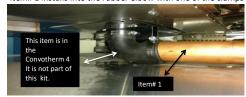

## **Installation Notes**

Pictured below is the drain on the bottom of the combi.
(The rubber elbow & 2 hose clamps are included with the Convotherm 4)
Item# 1 installs into the rubber elbow with one of the clamps