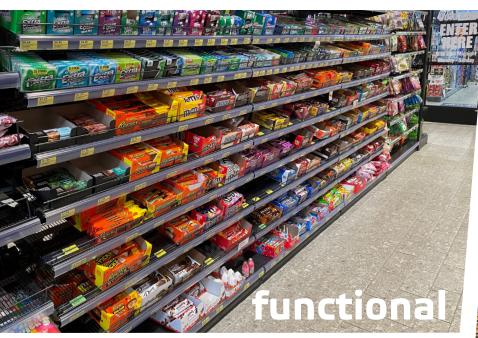

## IMPROVING YOUR CUSTOMER'S SHOPPING EXPERIENCE

Updates your store environment with a NEW MODERN LOOK! The wire tech 100 wire back panels and shelves increase the ambient light creating quicker product view for your customers.

#### **KEEPS PRODUCTS THE FOCUS**

When there are gaps in the product range, wire tech disappears and draws the customer's eye to items on the shelf below. The product-oriented setting of heights, distances, and depths makes product stand out.