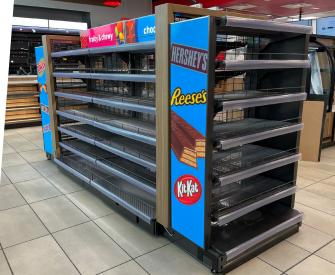

## IMPROVING YOUR CUSTOMER'S SHOPPING EXPERIENCE

Updates your store environment with a NEW MODERN LOOK! The wire tech 100 wire back panels and shelves increase the ambient light creating quicker product view for your customers.

### **CUSTOMIZE TO YOUR STORE**

Includes a variety of sizes and fixtures that can meet each stores needs. Combined shapes and sizes for the perfect fit.