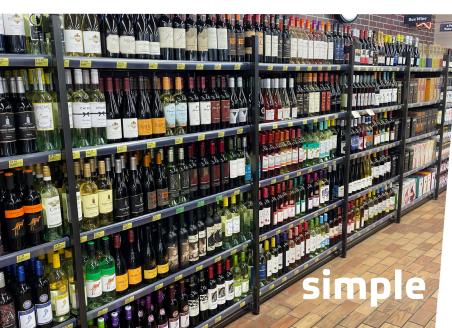

## IMPROVING YOUR CUSTOMER'S SHOPPING EXPERIENCE

Updates your store environment with a NEW MODERN LOOK! The wire tech 100 wire back panels and shelves increase the ambient light creating quicker product view for your customers.

#### **MERCHANDISING SPACE**

Creates 12% to 14% additional merchandising space in the same footprint when compared to the competition.

#### **KEEPS PRODUCTS THE FOCUS**

When there are gaps in the product range, wire tech disappears and draws the customer's eye to items on the shelf below. The product-oriented setting of heights, distances, and depths makes product stand out.