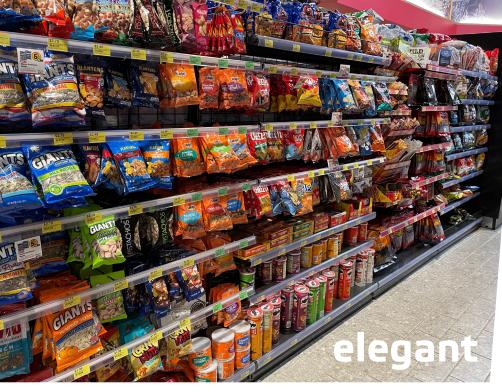

## IMPROVING YOUR CUSTOMER'S SHOPPING EXPERIENCE

Updates your store environment with a NEW MODERN LOOK! The wire tech 100 wire back panels and shelves increase the ambient light creating quicker product view for your customers.

#### **MERCHANDISING SPACE**

Creates 12% to 14% additional merchandising space in the same footprint when compared to the competition.

#### **KEEPS PRODUCTS THE FOCUS**

When there are gaps in the product range, wire tech disappears and draws the customer's eye to items on the shelf below. The product-oriented setting of heights, distances, and depths makes product stand out.