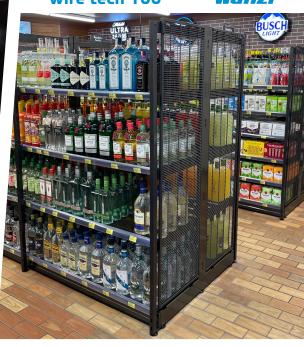

## IMPROVING YOUR CUSTOMER'S SHOPPING EXPERIENCE

Updates your store environment with a NEW MODERN LOOK! The wire tech 100 wire back panels and shelves increase the ambient light creating quicker product view for your customers.

### **CUSTOMIZE TO YOUR STORE**

Includes a variety of sizes and fixtures that can meet each stores needs. Combined shapes and sizes for the perfect fit.