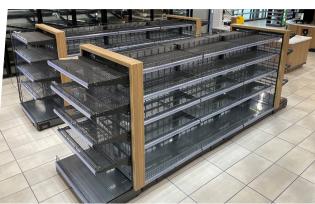

### **INSTALLATION SAVINGS**

Minimal components are required with our wire tech 100 system which reduced fewer parts stocked in your warehouse. Reduces installation process that help lowers installation time and cost.

### **CUSTOMIZE TO YOUR STORE**

Includes a variety of sizes and fixtures that can meet each stores needs. Combined shapes and sizes for the perfect fit.