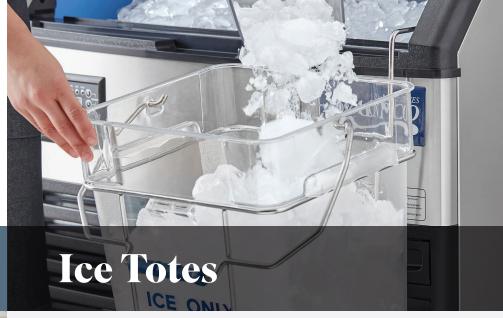

## **Square Ice Tote**

5.5 Gallon, 25 lb. Capacity

Integrated carrying handle with ergonomic grip for comfortable transporting.

Designated safe ice handling system label "Ice Only" on the ice tote prevents cross contamination.

Unique 304 stainless steel hanger design is rust-resistant and allows bucket to rest on the ice machine for easy, hands-free filling

| Item#        | Description                                                      |
|--------------|------------------------------------------------------------------|
| 247ICEB22WLD | Ice Tote with Lid                                                |
| 247ICEB22C   | Ice Tote with Hanging Cradle and Lid                             |
| 247ICB22LSK  | Ice Tote Kit with Hanging Cradle, 64 oz. Scoop, and Scoop Holder |
| 247ICEBLID22 | Blue "Ice Only" Ice Tote Lid                                     |