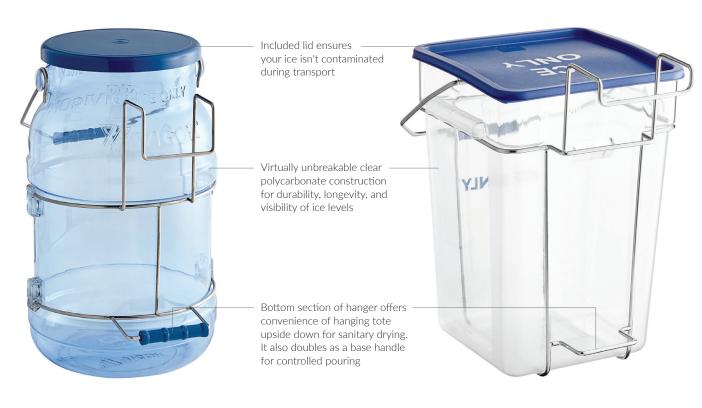

## Round Ice Tote 6 Gallon, 25 lb. Capacity

Integrated rust-resistant carrying handle with ergonomic grip for comfortable transporting

Blue-tinted, transparent material with "For Ice Only" label to remind staff of designated use and easily see contents

Unique filling hanger design allows bucket to rest on the ice machine for easy, hands-free filling

| Item#        | Description                                            |
|--------------|--------------------------------------------------------|
| 247ICEB6BH   | Ice Tote with Lid and Hanger                           |
| 247ICEB6HLSK | Kit with Tote, Lid, Hanger, Scoop, and Scoop<br>Holder |

## **Square Ice Tote**

5.5 Gallon, 25 lb. Capacity

Integrated carrying handle with ergonomic grip for comfortable transporting.

Designated safe ice handling system label "Ice Only" on the ice tote prevents cross contamination.

Unique 304 stainless steel hanger design is rust-resistant and allows bucket to rest on the ice machine for easy, hands-free filling

| Item#        | Description                                                      |
|--------------|------------------------------------------------------------------|
| 247ICEB22WLD | Ice Tote with Lid                                                |
| 247ICEB22C   | Ice Tote with Hanging Cradle and Lid                             |
| 247ICB22LSK  | Ice Tote Kit with Hanging Cradle, 64 oz. Scoop, and Scoop Holder |
| 247ICEBLID22 | Blue "Ice Only" Ice Tote Lid                                     |