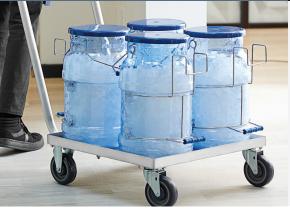

#### **Large Capacity**

The dolly systems come with either 4 square or 4 round Vigor ice totes for transporting up to approximately 100 lbs. of ice. For transporting even more ice at a time, the Vigor cart transport system has (2) durable 16-gauge 403 stainless steel shelves to transport up to 8 Vigor square ice totes, totaling approximately 200 lbs. of ice.

#### **Easy Transport**

These systems cut out the physical labor associated with carrying heavy ice totes far distances which reduces the chance of a workplace injury and saves time and energy. Both systems feature smooth non-marking casters.

| Item#        | Capacity | Description                                 |
|--------------|----------|---------------------------------------------|
| 247ICEB22D4K | 100 lb.  | 4 Square Ice Totes and Aluminum Dolly       |
| 247ICEB6DK4  | 100 lb.  | 4 Round Ice Totes and Aluminum Dolly        |
| 247ICEB22C8K | 200 lb.  | 8 Square Ice Totes and Stainless Steel Cart |