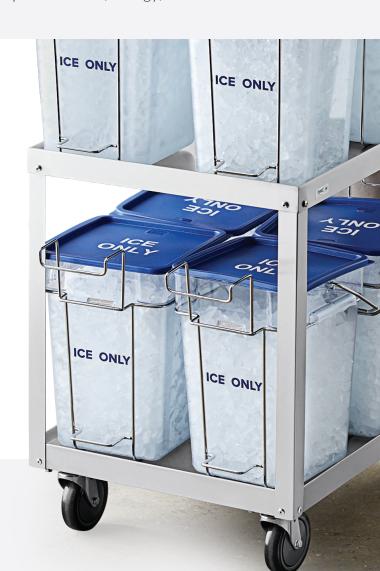

#### **Large Capacity**

The dolly systems come with either 4 square or 4 round Vigor ice totes for transporting up to approximately 100 lbs. of ice. For transporting even more ice at a time, the Vigor cart transport system has (2) durable 16-gauge 403 stainless steel shelves to transport up to 8 Vigor square ice totes, totaling approximately 200 lbs. of ice.

#### **Easy Transport**

These systems cut out the physical labor associated with carrying heavy ice totes far distances which reduces the chance of a workplace injury and saves time and energy. Both systems feature smooth non-marking casters.

| Item#        | Capacity | Description                                 |
|--------------|----------|---------------------------------------------|
| 247ICEB22D4K | 100 lb.  | 4 Square Ice Totes and Aluminum Dolly       |
| 247ICEB6DK4  | 100 lb.  | 4 Round Ice Totes and Aluminum Dolly        |
| 247ICEB22C8K | 200 lb.  | 8 Square Ice Totes and Stainless Steel Cart |