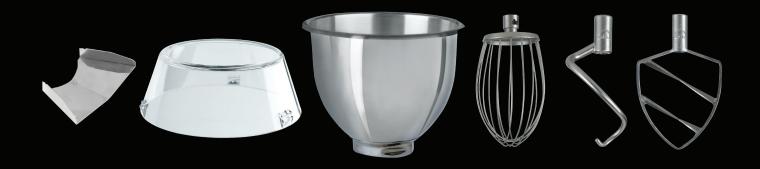

## STANDARD ACCESSORIES

Each TEDDY mixer comes with a stainless steel bowl, flat beater, wire whip, dough hook and ingredient chute, as well as a polycarbonate bowl screen.