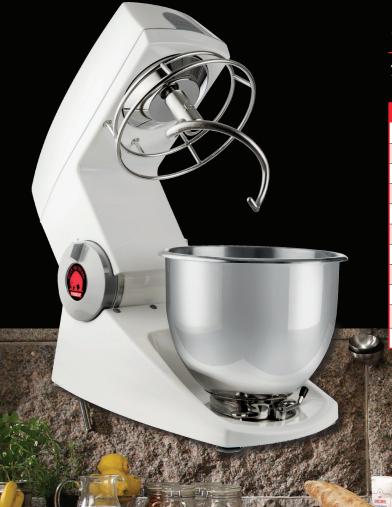

## Varimixer TEDDY

The TEDDY 5 quart mixer performs like a luxury sports car – sleek, efficient, quiet and powerful. Choose from one of four stylish colors to add beauty to this beast, packing 2/5HP in a compact frame.

Innovative features add ease and comfort to the user experience. The speed control and tilt-lock are accessible on either side of the mixer, making operation comfortable for right or left-handed users. Lock the bowl securely in place with the clamp and pins, and remove the bowl with the tool attached by tilting the head. Mix confidently & comfortably with the TEDDY 5 quart mixer.