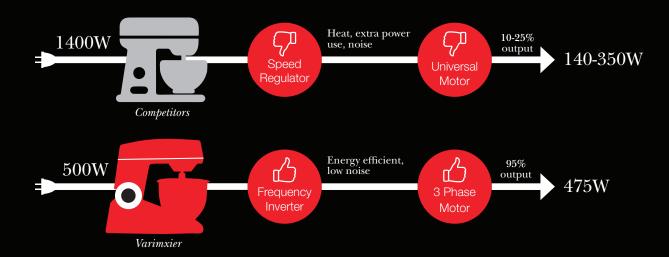

## THE POWER ADVANTAGE

No other countertop mixer preserves power in output like the TEDDY, delivering optimal torque at low speeds when it matters most. The frequency inverter and 3-phase motor maintains 95% of the power pulled from the outlet and channels it into the mix.