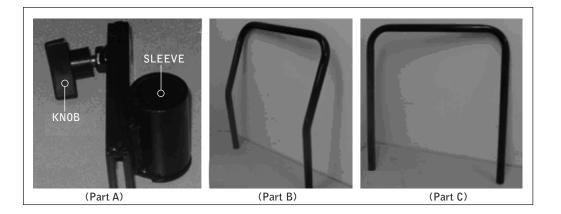

## ASSEMBLY INSTRUCTIONS

- 1. When using this kit, chairs should be placed on dolly horizontally.
- 2. Remove the two slider pieces (part A) from package and place them on the two sides of the dolly with the knob on the outside and the handle sleeve in the inside.
- 3. Insert the bent handle (part B) into the holes at the end of the unit that has the swivel casters.
- 4. Insert the straight handle (part C) into the two slider pieces.
- 5. Load chairs horizontally. Place slider piece with handle at desired location and tighten knobs.