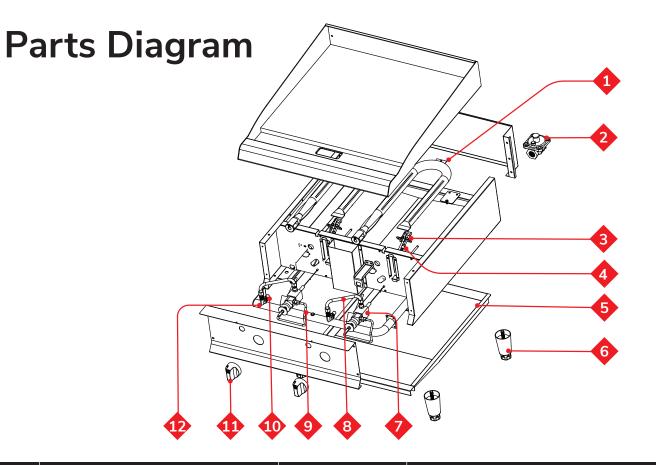

# **Parts Manual**

• •

| KEY | DESCRIPTION                    | ITEM NUMBER | QUANTITY PER SIZE |     |     |     |     |
|-----|--------------------------------|-------------|-------------------|-----|-----|-----|-----|
|     |                                |             | 24"               | 36" | 48" | 60" | 72" |
| 1   | U TYPE BURNER ASSEMBLY         | 3511470672  | 2                 | 3   | 4   | 5   | 6   |
| 2   | PRESSURE REGULATOR             | 3511069501  | 1                 | 1   | 1   | 1   | 1   |
| 3   | PILOT WITH THERMOCOUPLE        | 3511069542  | 2                 | 3   | 4   | 5   | 6   |
| 4A  | PILOT ORIFICE - NATURAL GAS    | 3511068708  | 2                 | 3   | 4   | 5   | 6   |
| 4B  | PILOT ORIFICE - LIQUID PROPANE | 3511068546  | 2                 | 3   | 4   | 5   | 6   |
| 5A  | DRIP TRAY FOR 24" AND 48"      | 3511029318  | 1                 | —   | 2   | —   | —   |
| 5B  | DRIP TRAY FOR 36"              | 3511029365  | —                 | 1   | _   | —   | —   |
| 5C  | DRIP TRAY FOR 60"              | 3511030891  | —                 | —   | —   | 2   | —   |
| 5D  | DRIP TRAY FOR 72"              | 3511030870  | —                 | —   | _   | —   | 2   |
| 6   | ADJUSTABLE FOOT                | 3511005373  | 4                 | 4   | 4   | 6   | 6   |
| 7   | THERMOSTATIC CONTROL VALVE     | 3511068510  | 2                 | 3   | 4   | 5   | 6   |
| 8   | MAIN PIPE ASSEMBLY             | 3511472204  | 2                 | 3   | 4   | 5   | 6   |
| 9   | PILOT PIPE                     | 3511472205  | 2                 | 3   | 4   | 5   | 6   |
| 10A | #41 ORIFICE - NATURAL GAS      | 3511068641  | 2                 | 3   | 4   | 5   | 6   |
| 10B | #51 ORIFICE - LIQUID PROPANE   | 3511068651  | 2                 | 3   | 4   | 5   | 6   |
| 11  | DIAL                           | 3511473191  | 2                 | 3   | 4   | 5   | 6   |
| 12  | REAR ORIFICE CONNECTOR         | 3511067404  | 2                 | 3   | 4   | 5   | 6   |