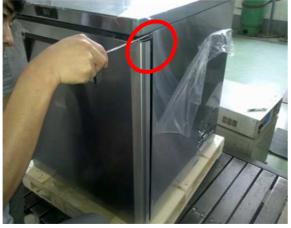

## 5.M5 BOLT/M6 BOLT

6.UNIT COVER CAP

UNIT COVER CAP

=. CHANGE REVERSIBLE DOOR ( MST-28-711S MUR-28 MUF-28) 2. Take apart top hinge from unit.

1.Unscrew the top hinge

3.Lift the door, then remove it.

4. Unscrew the screws located on right of bottom hinge.