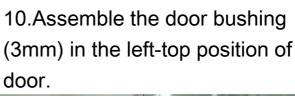

6.Pull out spring bar from the right side of door.

8. Take off unit cover cap from the left-top side of door, then install it in the right side of door hole.

9.Put spring bar into the left of door.

11.Install the door bushing (5mm) in the left bottom side of