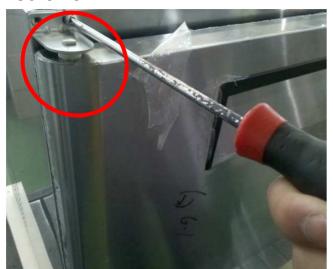

## 5.M5 BOLT/M6 BOLT

6.UNIT COVER CAP

UNIT COVER CAP

=. CHANGE REVERSIBLE DOOR ( MST-28-711S MUR-28 MUF-28) 2. Take apart top hinge from unit.

1.Unscrew the top hinge

3.Lift the door, then remove it.

4. Unscrew the screws located on right of bottom hinge.

3. Screw the screws located on left of bottom hinge.

5.Remove door bushing from righttop side of door.

7. Take apart unit cover cap from the left-top side of door.

4. Take apart door dushing from the right bottom side of door .