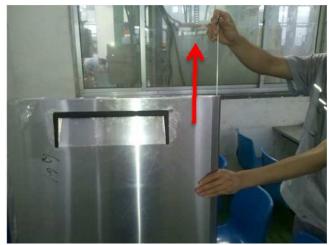

6.Pull out spring bar from the right side of door.

8. Take off unit cover cap from the left-top side of door, then install it in the right side of door hole.

9.Put spring bar into the left of door.

11.Install the door bushing (5mm) in the left bottom side of