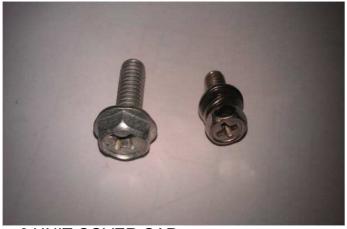

## 5.M5 BOLT/M6 BOLT

6.UNIT COVER CAP

UNIT COVER CAP

=. CHANGE REVERSIBLE DOOR ( MST-28-711S MUR-28 MUF-28) 2. Take apart top hinge from unit.

1.Unscrew the top hinge

3.Lift the door, then remove it.

4. Unscrew the screws located on right of bottom hinge.