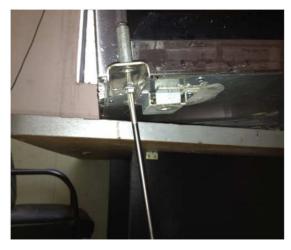

## 5.M5 BOLT/M6 BOLT

6.UNIT COVER CAP

UNIT COVER CAP

=. CHANGE REVERSIBLE DOOR ( MST-28-711S MUR-28 MUF-28) 2. Take apart top hinge from unit.

1.Unscrew the top hinge

3.Lift the door, then remove it.

4. Unscrew the screws located on right of bottom hinge.

3. Screw the screws located on left of bottom hinge.

5.Remove door bushing from righttop side of door.

7. Take apart unit cover cap from the left-top side of door.

4. Take apart door dushing from the right bottom side of door .