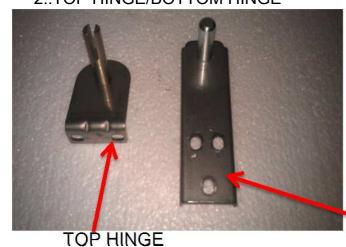

## 2..TOP HINGE/BOTTOM HINGE

3.SPRING BAR

BOTTOM HINGE

DOOR

SPRING BAR

◆ 3 mm DOOR BUSHING

◆5 mm DOOR BUSHING