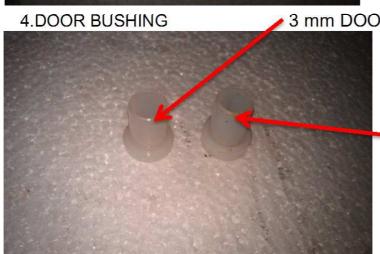

## 2..TOP HINGE/BOTTOM HINGE

3.SPRING BAR

BOTTOM HINGE

DOOR

SPRING BAR

◆ 3 mm DOOR BUSHING

◆5 mm DOOR BUSHING