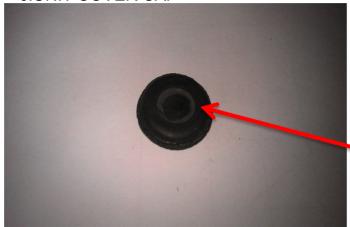

## 5.M5 BOLT/M6 BOLT

6.UNIT COVER CAP

UNIT COVER CAP

=. CHANGE REVERSIBLE DOOR ( MST-28-711S MUR-28 MUF-28) 2. Take apart top hinge from unit.

1.Unscrew the top hinge

3.Lift the door, then remove it.

4. Unscrew the screws located on right of bottom hinge.

6.Pull out spring bar from the right side of door.

8. Take off unit cover cap from the left-top side of door, then install it in the right side of door hole.

9.Put spring bar into the left of door.

11.Install the door bushing (5mm) in the left bottom side of