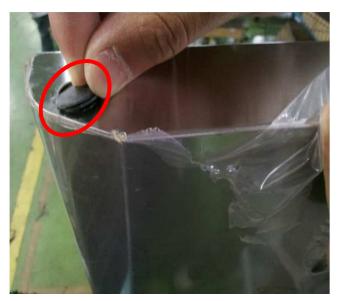

6.Pull out spring bar from the right side of door.

8. Take off unit cover cap from the left-top side of door, then install it in the right side of door hole.

9.Put spring bar into the left of door.

11.Install the door bushing (5mm) in the left bottom side of