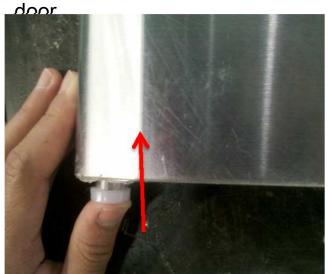

1∠.Aπer installing the door,screw the top hinge(follow the arrow.)

13.Fix the top hinge with screwer

14.Follow the arrow while you open the door.