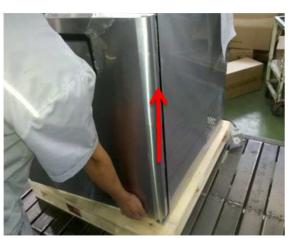

1∠.Aπer installing the door,screw the top hinge(follow the arrow.)

13.Fix the top hinge with screwer

14.Follow the arrow while you open the door.