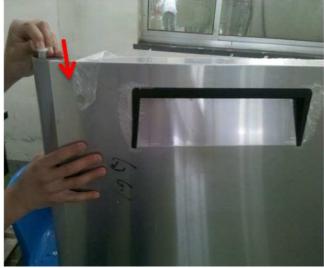

6.Pull out spring bar from the right side of door.

8. Take off unit cover cap from the left-top side of door, then install it in the right side of door hole.

9.Put spring bar into the left of door.

11.Install the door bushing (5mm) in the left bottom side of