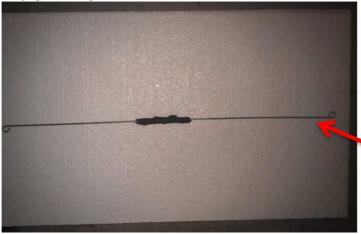

## 2..TOP HINGE/BOTTOM HINGE

3.SPRING BAR

BOTTOM HINGE

DOOR

SPRING BAR

◆ 3 mm DOOR BUSHING

◆5 mm DOOR BUSHING