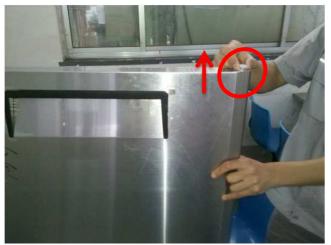

## 5.M5 BOLT/M6 BOLT

6.UNIT COVER CAP

UNIT COVER CAP

=. CHANGE REVERSIBLE DOOR ( MST-28-711S MUR-28 MUF-28) 2. Take apart top hinge from unit.

1.Unscrew the top hinge

3.Lift the door, then remove it.

4. Unscrew the screws located on right of bottom hinge.

1∠.Aπer installing the door,screw the top hinge(follow the arrow.)

13.Fix the top hinge with screwer

14.Follow the arrow while you open the door.