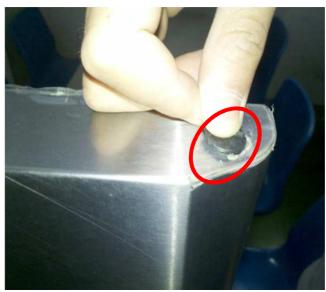

6.Pull out spring bar from the right side of door.

8. Take off unit cover cap from the left-top side of door, then install it in the right side of door hole.

9.Put spring bar into the left of door.

11.Install the door bushing (5mm) in the left bottom side of