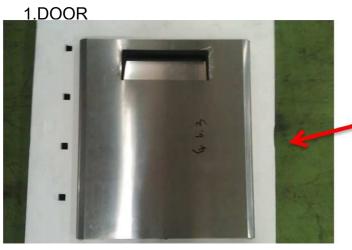

## INSTALLATION OF REVERSIBLE DOOR

- -. MAIN COMPONENTS
  - 1.DOOR
  - 2.TOP HINGE/BOTTOM HINGE
  - 3.SPRING BAR
  - 4.DOOR BUSHING
  - 5.M5 BOLT/M6 BOLT
  - **6.UNIT COVER CAP**
- =.CHANGE REVERSIBLE DOOR

## -. MAIN COMPONENTS INSTRUCTION