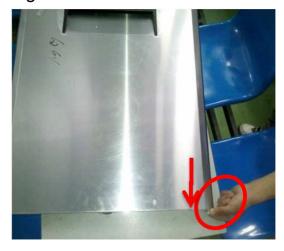

3. Screw the screws located on left of bottom hinge.

5.Remove door bushing from righttop side of door.

7. Take apart unit cover cap from the left-top side of door.

4. Take apart door dushing from the right bottom side of door .