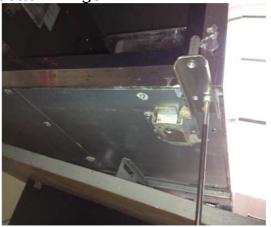

## 5.M5 BOLT/M6 BOLT

6.UNIT COVER CAP

UNIT COVER CAP

=. CHANGE REVERSIBLE DOOR ( MST-28-711S MUR-28 MUF-28) 2. Take apart top hinge from unit.

1.Unscrew the top hinge

3.Lift the door, then remove it.

4. Unscrew the screws located on right of bottom hinge.