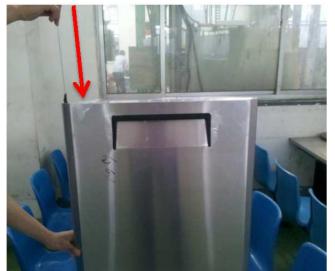

1∠.Aπer installing the door,screw the top hinge(follow the arrow.)

13.Fix the top hinge with screwer

14.Follow the arrow while you open the door.