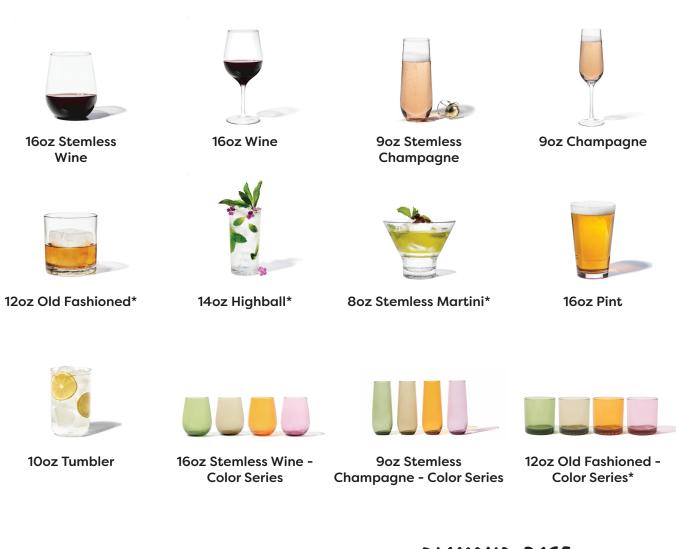

# **Go-To Collection**

Crafted with ultra-durable Tritan™ Copolyster, the Go-To Collection combines superior dishwasher safety with elegant, timeless design.

10oz Tumbler -Color Series

8oz Stemless Martini -Color Series\*