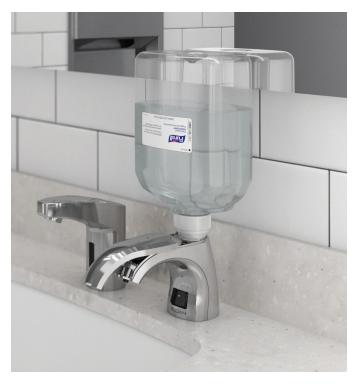

Sloan's new top-fill soap dispenser eliminates the hassle and risks of going under the sink deck to refill soap reservoirs. PURELL® REDIFOAM™ Healthy Soap and refill bottle make the refill process easy, filling reservoirs to max capacity without overflow or soap waste.

#### **Features and Benefits**

- Touch-free sensor operation
- Only closed top-fill soap dispenser on the market
- · Soap meets UL EcoLogo Hand Cleaner Standard UL 2784
- Patented, level-sensing design with on-spout refill indicator lights eliminate the need to manually reset
- · Power options including AC adapters, hardwired, or batteries

#### **Project Types**

- ✓ Stadiums and Arenas
- ✓ Schools and Universities
- ✓ Convention Centers
- ✓ Airports and Transportation Centers
- ✓ Office Buildings and Retail Centers





ESD-360 Top-fill Soap Dispenser with an inserted PURELL® REDIFOAM™ Soap Cartridge.

## Indispensable Foam Soap **Dispensing System**

Our new Top-fill ESD-360 Soap Dispenser offers an easily refillable system that is the only closed, top-fill soap dispenser on the market.

- Top-fill design reduces labor time and helps reduce safety concerns
- Patented refill bottle locks into place, allowing for hands-free refills without the risk of overflow and ensures the entire contents of the refill bottle can be used so no soap is wasted
- All-metal components built to handle the higher traffic commercial settings
- Choose the right power option for your location, including AC adapters, hardwired, or batteries

### **Advanced Soap Cleansing**

Utilizes PURELL® REDIFOAM™ in parternship with Sloan