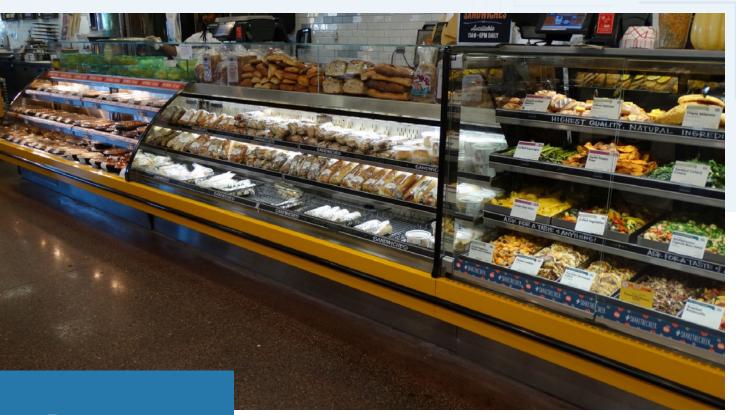

## **Powder Coat Finishes**

Powder coat finishes not only complete and **compliment store layouts**, but the baked powder coat application process also provides our displays and merchandisers with a **more durable finish**.