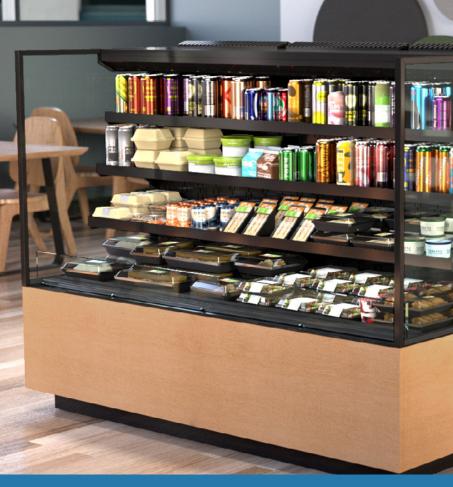

## **Powder Coat Finishes**

Powder coat finishes not only complete and **compliment store layouts**, but the baked powder coat application process also provides our displays and merchandisers with a **more durable finish**.