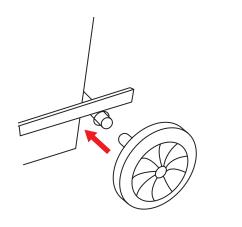

#### **STEP 3**

Align the wheel and axle with the pre-drilled hole on the left arm of the step pedal assembly and insert the axle through the assembly until the wheel is flush with the step pedal assembly.

#### **STEP 4**

Once the axle is through both holes, insert the remaining wheel onto the exposed axle end facing out of the right arm of the step pedal assembly. Push until you hear another click.