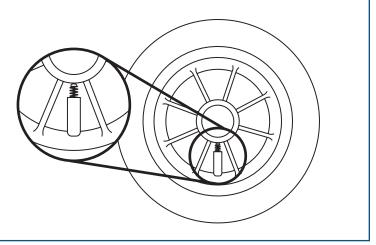

#### **STEP 1**

If you are starting with a Lavex rollout trash can that is fully assembled and wish to attach a step pedal assembly, first locate the spring on the inside face of each wheel.

#### STEP 2

Using a flathead screwdriver (not included), carefully use the screwdriver to depress the spring on the left wheel. This will cause the wheel to loosen, allowing you to remove it from the axle.

#### STEP 3

Repeat this same process on the right wheel to remove the wheel and axle from the trash can bottom.