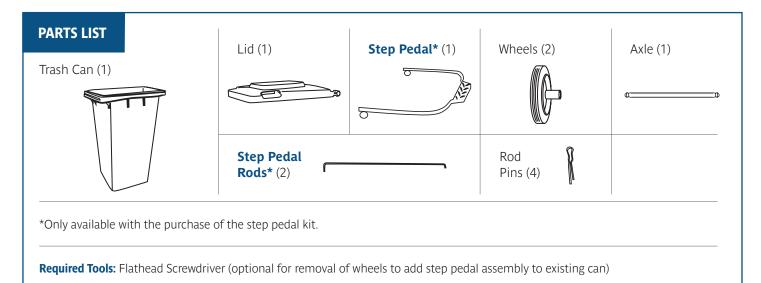

#### **STEP 1**

Stand trash can and lid upright on a flat surface. Position the step pedal assembly so that each arm is on the left or right side of the trash can if the trash can lid handles are facing you. The step pedal should be upright and facing you.