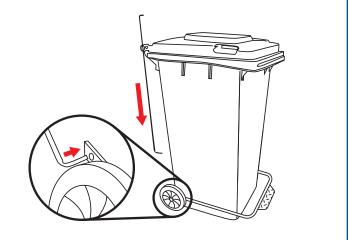

#### **STEP 1**

If you are starting with a Lavex rollout trash can that is fully assembled and wish to attach a step pedal assembly, first locate the spring on the inside face of each wheel.

#### STEP 2

Using a flathead screwdriver (not included), carefully use the screwdriver to depress the spring on the left wheel. This will cause the wheel to loosen, allowing you to remove it from the axle.