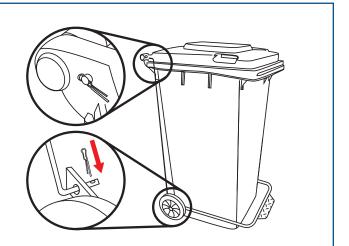

#### STEP 2

Using a flathead screwdriver (not included), carefully use the screwdriver to depress the spring on the left wheel. This will cause the wheel to loosen, allowing you to remove it from the axle.

#### STEP 3

Repeat this same process on the right wheel to remove the wheel and axle from the trash can bottom.