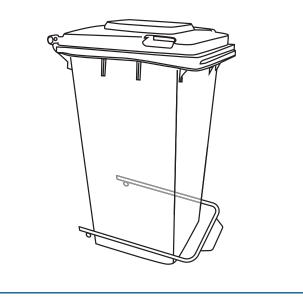

#### STEP 2

Locate the two (2) wheels and axle. Insert the axle into one of the wheels until you hear a click.