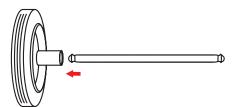

#### **STEP 3**

Align the wheel and axle with the pre-drilled hole on the left arm of the step pedal assembly and insert the axle through the assembly until the wheel is flush with the step pedal assembly.

#### **STEP 4**

Once the axle is through both holes, insert the remaining wheel onto the exposed axle end facing out of the right arm of the step pedal assembly. Push until you hear another click.