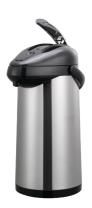

# STAINLESS LINED

## 2.5 Liter (84.5 oz) | 9.25" X 7.25" X 13.75"

SSAL250 Brushed Stainless, Lever Pump Lid SSA250 Brushed Stainless, Push Pump Lid

#### 3 Liter (101.4 oz) | 9.25" X 7.25" X 15.5"

SSAL300 Brushed Stainless, Lever Pump Lid SSA300 Brushed Stainless, Push Pump Lid

3.75 Liter (126.8 oz) | 9.5" X 7.25" X 17.5" SSAL375 Brushed Stainless, Lever Pump Lid SSA375 Brushed Stainless, Push Pump Lid