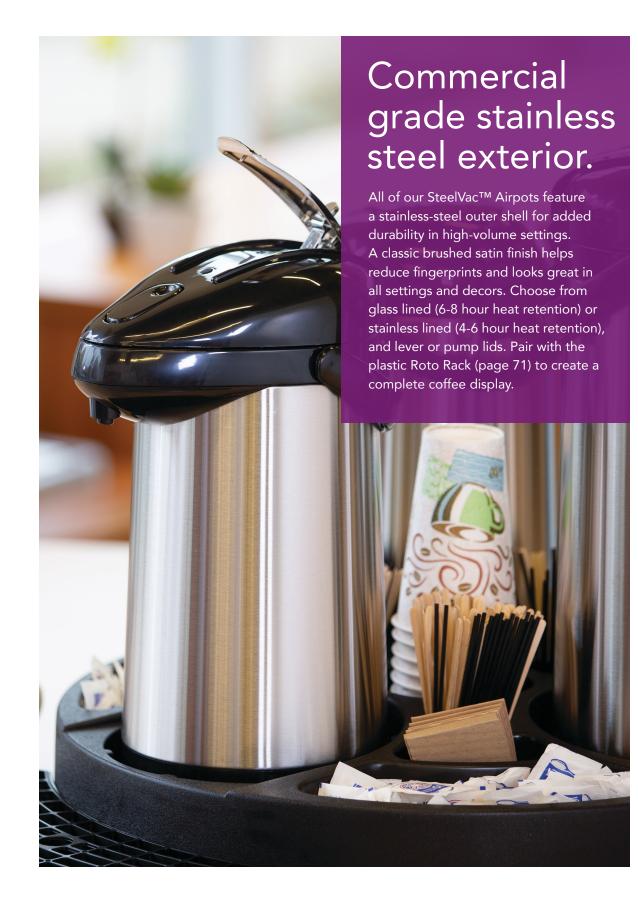

# **STEELVAC<sup>TM</sup> AIRPOTS**

Featuring a brushed satin stainless-steel outer shell protecting the vacuum insulated liner inside.