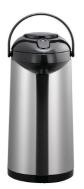

# STAINLESS LINED

## 2.5 Liter (84.5 oz) | 9.25" X 7.25" X 13.75"

SSAL250 Brushed Stainless, Lever Pump Lid SSA250 Brushed Stainless, Push Pump Lid

#### 3 Liter (101.4 oz) | 9.25" X 7.25" X 15.5"

SSAL300 Brushed Stainless, Lever Pump Lid SSA300 Brushed Stainless, Push Pump Lid

3.75 Liter (126.8 oz) | 9.5" X 7.25" X 17.5" SSAL375 Brushed Stainless, Lever Pump Lid SSA375 Brushed Stainless, Push Pump Lid