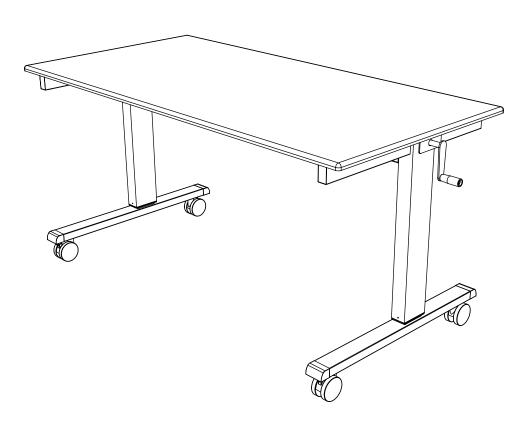

# Stand Up Crank Flat Top Desk Assembly Guide for 60" & 48" Wide Desks

#### **Table of Contents**

| Table of Contents 2                       |
|-------------------------------------------|
| Parts List & Hardware                     |
| Assembly and Installation                 |
| Assembly of the right and left frame      |
| Assembly of the cross bars5               |
| Place crank adjustment housing6           |
| Attach crank adjustment housing           |
| Flip desk upright                         |
| Install cable clips and optional electric |
| Attach the desk surface                   |
| Finish assembly and tighten bolts         |

#### ATTENTION!

Do not fully tighten screws until completely assembled

#### **WE ARE GIVING YOU A STANDING OVATION**

You did it! You took the