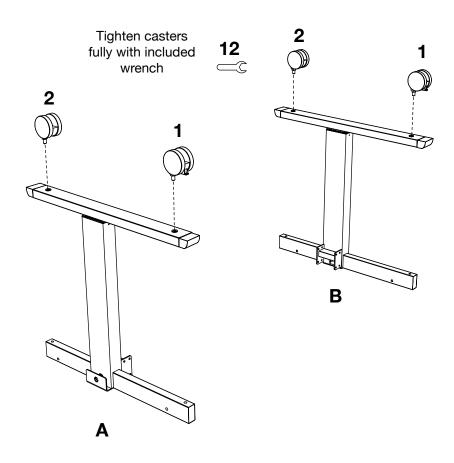

ips and optional electric |
| Attach the desk surface                   |
| Finish assembly and tighten bolts         |

#### ATTENTION!

Do not fully tighten screws until completely assembled

#### **WE ARE GIVING YOU A STANDING OVATION**

You did it! You took the first step towards healthier living by purchasing our stand up desk. We couldn't be happier to have you joining the millions of people who were tired of sitting around and ready to take a stand for a healthier life.

This desk was built with you in mind and every detail was carefully crafted. The following assembly guide is best accomplished with two people. If you have any questions or concerns give us a call at: 1-800-323-4656 or email at: customerservice@luxorfurn.com







# **1**

### Assembly of the right and left frame



**Gather Parts:** 

A, B, 1, 2, 12

# 2 Assembly of the cross bars



Gather Parts: C, E, 4, 10

&



facing towards the casters

## 3 Place crank adjustment housing



Gather Parts:

## 4

### Attach crank adjustment housing





&



8 x16 M8x15

# 5 Flip desk upright





## 6

#### Install cable clips and optional electric



**Gather Parts:** 3

**IMPORTANT:** Install the **OPTIONAL** electric (**SOLD SEPARATELY**) before attaching the desk top to the frame.

# 7 Attach the desk surface





# 8 Finish assembly and tighten bolts





Revision Date: 12/17/2014

Questions or Feedback Call Us at:

800-323-4656