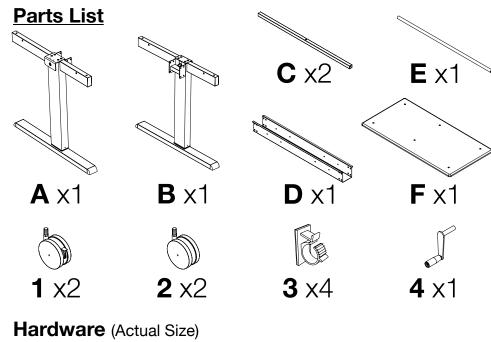

### Assembly of the right and left frame

**Gather Parts:** 

A, B, 1, 2, 12

# 2 Assembly of the cross bars

Gather Parts: C, E, 4, 10

&

facing towards the casters

## 3 Place crank adjustment housing

Gather Parts:

## 4

### Attach crank adjustment housing

&

8 x16 M8x15