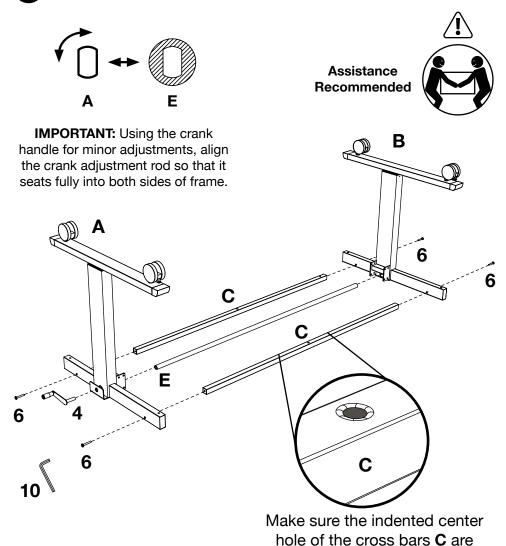

# 2 Assembly of the cross bars

Gather Parts: C, E, 4, 10

&

facing towards the casters