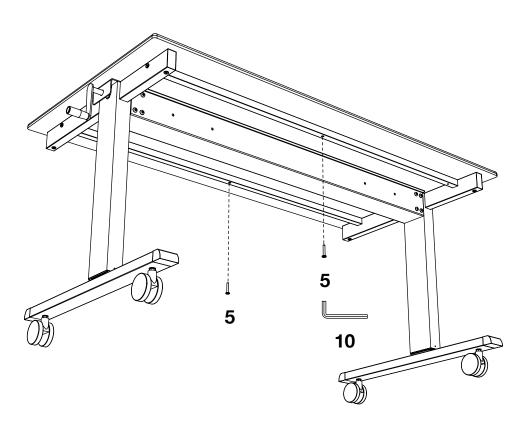

# 2 Assembly of the cross bars

Gather Parts: C, E, 4, 10

&

facing towards the casters