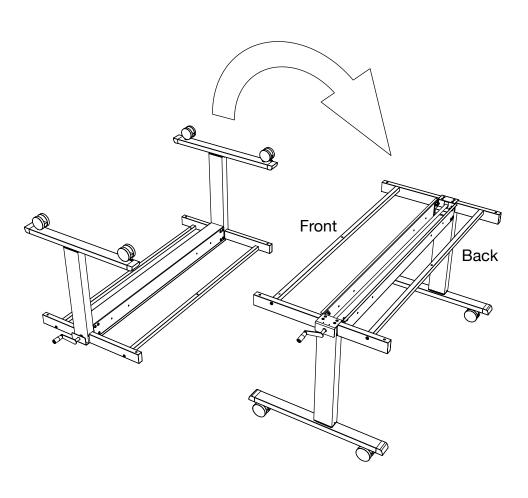

ep towards healthier living by purchasing our stand up desk. We couldn't be happier to have you joining the millions of people who were tired of sitting around and ready to take a stand for a healthier life.

This desk was built with you in mind and every detail was carefully crafted. The following assembly guide is best accomplished with two people. If you have any questions or concerns give us a call at: 1-800-323-4656 or email at: customerservice@luxorfurn.com







# **1**

### Assembly of the right and left frame



**Gather Parts:** 

A, B, 1, 2, 12

# 2 Assembly of the cross bars



Gather Parts: C, E, 4, 10

&



facing towards the casters

## 3 Place crank adjustment housing



Gather Parts:

## 4

### Attach crank adjustment housing





&



8 x16 M8x15

# 5 Flip desk upright





## 6

#### Install cable clips and optional electric



**Gather Parts:** 3

**IMPORTANT:** Install the **OPTIONAL** electric (**SOLD SEPARATELY**) before attaching the desk top to the frame.

# 7 Attach the desk surface





# 8 Finish assembly and tighten bolts





Revision Date: 12/17/2014

Questions or Feedback Call Us at:

800-323-4656