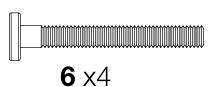

# 2 Assembly of the cross bars

Gather Parts: C, E, 4, 10

&

facing towards the casters