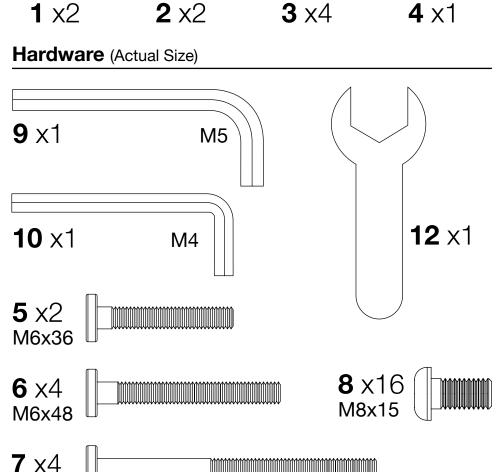

# 2 Assembly of the cross bars

Gather Parts: C, E, 4, 10

&

facing towards the casters

### Attach crank adjustment housing

&

8 x16 M8x15