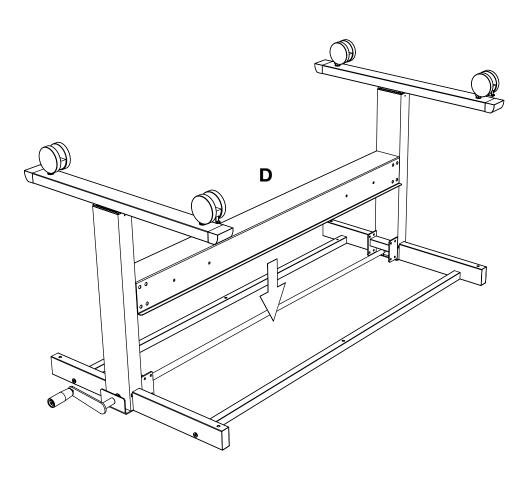

il completely assembled

#### **WE ARE GIVING YOU A STANDING OVATION**

You did it! You took the first step towards healthier living by purchasing our stand up desk. We couldn't be happier to have you joining the millions of people who were tired of sitting around and ready to take a stand for a healthier life.

This desk was built with you in mind and every detail was carefully crafted. The following assembly guide is best accomplished with two people. If you have any questions or concerns give us a call at: 1-800-323-4656 or email at: customerservice@luxorfurn.com







# **1**

### Assembly of the right and left frame



**Gather Parts:** 

A, B, 1, 2, 12

# 2 Assembly of the cross bars



Gather Parts: C, E, 4, 10

&



facing towards the casters

## 3 Place crank adjustment housing



Gather Parts:

## 4

### Attach crank adjustment housing





&



8 x16 M8x15

# 5 Flip desk upright





## 6

#### Install cable clips and optional electric



**Gather Parts:** 3

**IMPORTANT:** Install the **OPTIONAL** electric (**SOLD SEPARATELY**) before attaching the desk top to the frame.

# 7 Attach the desk surface





# 8 Finish assembly and tighten bolts





Revision Date: 12/17/2014

Questions or Feedback Call Us at:

800-323-4656