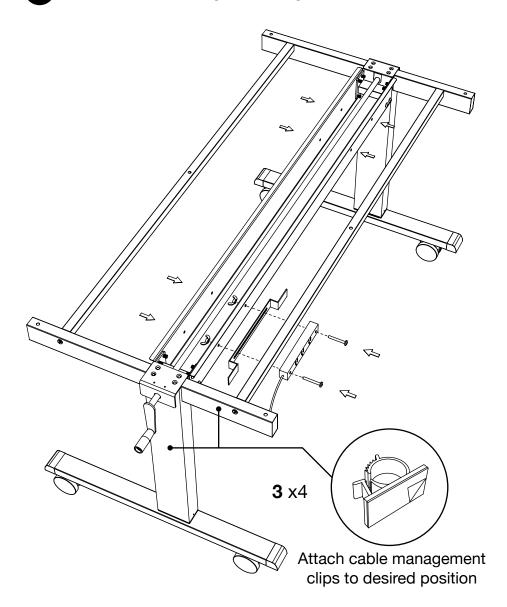

#### Install cable clips and optional electric

**Gather Parts:** 3

**IMPORTANT:** Install the **OPTIONAL** electric (**SOLD SEPARATELY**) before attaching the desk top to the frame.