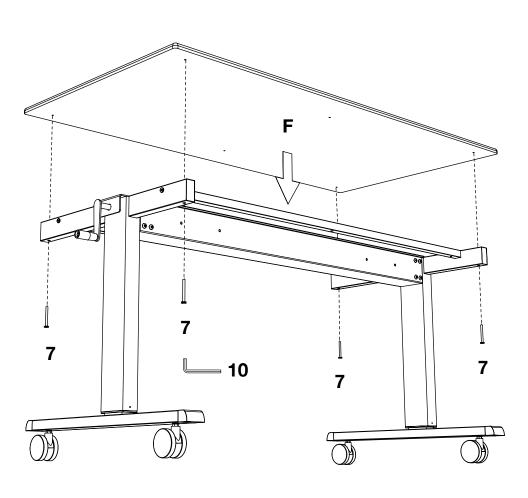

lt with you in mind and every detail was carefully crafted. The following assembly guide is best accomplished with two people. If you have any questions or concerns give us a call at: 1-800-323-4656 or email at: customerservice@luxorfurn.com







# **1**

### Assembly of the right and left frame



**Gather Parts:** 

A, B, 1, 2, 12

# 2 Assembly of the cross bars



Gather Parts: C, E, 4, 10

&



facing towards the casters

## 3 Place crank adjustment housing



Gather Parts:

## 4

### Attach crank adjustment housing





&



8 x16 M8x15

# 5 Flip desk upright





## 6

#### Install cable clips and optional electric



**Gather Parts:** 3

**IMPORTANT:** Install the **OPTIONAL** electric (**SOLD SEPARATELY**) before attaching the desk top to the frame.

# 7 Attach the desk surface





# 8 Finish assembly and tighten bolts





Revision Date: 12/17/2014

Questions or Feedback Call Us at:

800-323-4656