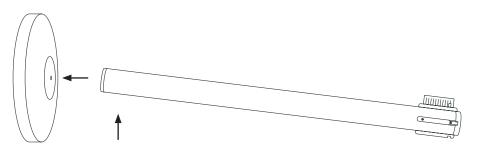

### STEP 2

Lay the post (A) on its side and lift the bottom of the post to align with the screw hole on the base.