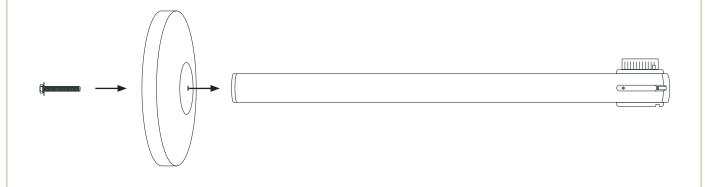

## STEP 4

Screw the M12 bolt (D) through the bottom of the base and into the post and tighten. Do not overtighten.