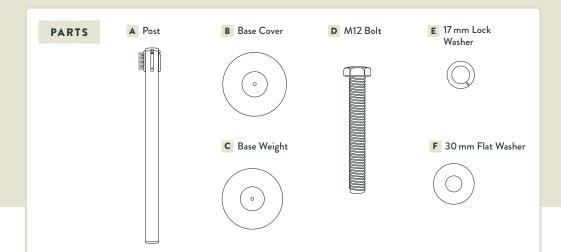

#### NOTES

- Assembly requires 2 people, as some pieces may be heavy.
- The bolt and washers come in the post.