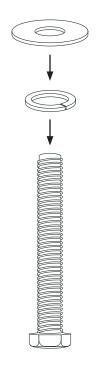

### STEP 3

Place the 17 mm lock washer (E), and then the 30 mm flat washer (F) on the M12 bolt (D).

## STEP 4

Screw the M12 bolt (D) through the bottom of the base and into the post and tighten. Do not overtighten.