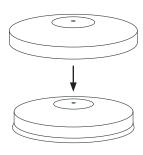

#### STEP 1

Place the base cover (B) over the base weight (C), and then lift the whole base on its side and hold in place.