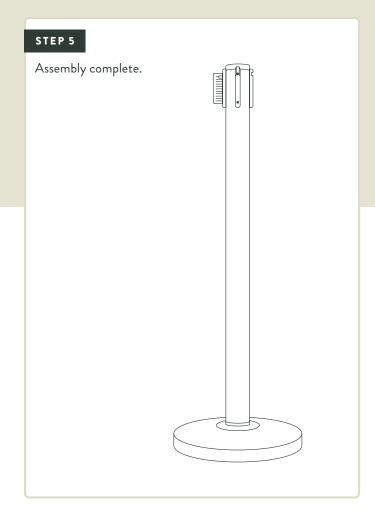

# Stanchion ASSEMBLY INSTRUCTIONS





#### NOTES

- Assembly requires 2 people, as some pieces may be heavy.
- The bolt and washers come in the post.

#### STEP 1

Place the base cover (B) over the base weight (C), and then lift the whole base on its side and hold in place.







### STEP 2

Lay the post (A) on its side and lift the bottom of the post to align with the screw hole on the base.



# Stanchion ASSEMBLY INSTRUCTIONS



### STEP 3

Place the 17 mm lock washer (E), and then the 30 mm flat washer (F) on the M12 bolt (D).





## STEP 4

Screw the M12 bolt (D) through the bottom of the base and into the post and tighten. Do not overtighten.