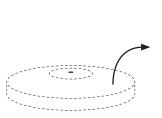

#### STEP 1

Place the base cover (B) over the base weight (C), and then lift the whole base on its side and hold in place.