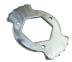

# LOCKING RING

Multi-position, robust zinc plated locking ring and non-corrosive stainless steel lock ratchet mechanism to secure cord at desired length.