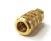

### EXTERNAL FLUID PATH

External fluid path with machined from solid brass 90° full-flow NPT swivel that screws directly on 1" solid steel axle, for simple seal maintenance and fast and easy hose installation. No need to remove the reel from its mount.