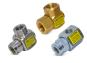

### EXTERNAL FLUID PATH

External fluid path with machined from solid brass 90° full-flow NPT swivel that screws directly on 1" solid steel axle, for simple seal maintenance and fast and easy hose installation. No need to remove the reel from its mount.

# ACCESSORIES & UPGRADES

DISCONNECT