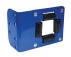

# MULTI-POSITION GUIDE ARM

Versatile steel guide arm adjusts to wall, floor, ceiling & vehicle mounting positions.