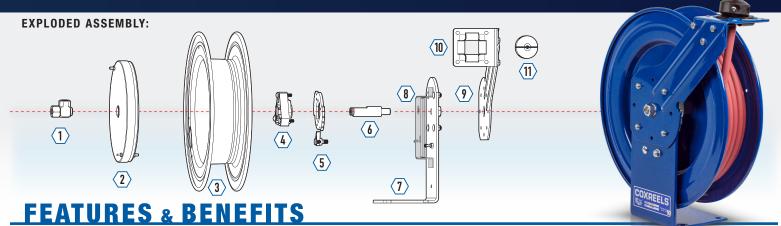

### EXTERNAL FLUID PATH

External fluid path with machined from solid brass 90° full-flow NPT swivel that screws directly on 1" solid steel axle, for simple seal maintenance and fast and easy hose installation. No need to remove the reel from its mount.

# SOLID STEEL AXLE

1" solid steel axle with flat arbor for strong spring engagement and stainless steel set screw for non-corrosive swivel assembly provides solid internal core, long lasting use and reliable performance. Not a hollow tube, no fluid travels through it.

# LOCKING RING

Multi-position, robust zinc plated locking ring and non-corrosive stainless steel lock ratchet mechanism to secure cord at desired length.

# MULTI-POSITION GUIDE ARM

Versatile steel guide arm adjusts to wall, floor, ceiling & vehicle mounting positions.