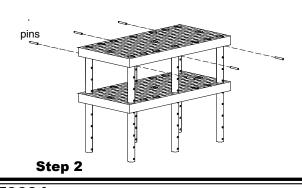

### Step 2

Insert pins into pin holes where desired and slide 2nd level panel down 36" legs until it rests on pins.