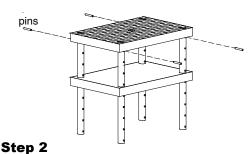

### Step 2

Insert pins into pin holes where desired and slide 2nd level panel down 36" legs until it rests on pins.