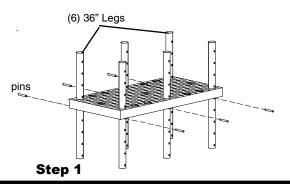

# COMPONENTS:

Panels: (2) 2'x4' (6 drilled sockets) Legs: (6) 36" (drilled for pins) Pins: (12)

#### Step 1

Insert pins into pin holes where desired and slide 1st level panel down 36" legs until it rests on pins.