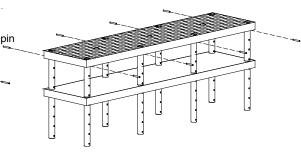

# Adjustable WorkBench™

#### ASSEMBLY INSTRUCTIONS

### AW3624 and AWT3624



Panels: (2) 24"x36" (4 drilled sockets) Legs: (4) 36" (drilled for pins)

Pins: (8)





## AW4824 and AWT4824

# COMPONENTS:

Panels: (2) 2'x4' (6 drilled sockets) Legs: (6) 36" (drilled for pins) Pins: (12)





# **COMPONENTS:**



Panels: (2) 24"x66" (6 drilled sockets) Legs: (6) 36" (drilled for pins) Pins: (12)

# AW6624 and AWT6624



# **COMPONENTS:**



(8 drilled sockets) Leas: (8) 36" (drilled for pins)

Pins: (16)

# AW9624 and AWT9624 (8) 36" Legs pin pin



#### Step 1 Step 2

#### Step 1

Insert pins into pin holes where desired and slide 1st level panel down 36" legs until it rests on pins.

### Step 2

Insert pins into pin holes where desired and slide 2nd level panel down 36" legs until it rests on pins.