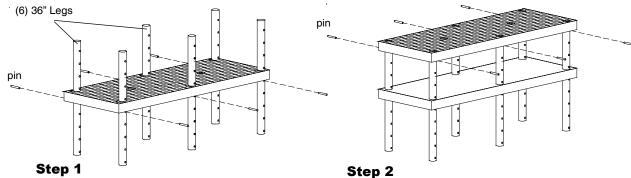

#### Step 1 Step 2

#### Step 1

Insert pins into pin holes where desired and slide 1st level panel down 36" legs until it rests on pins.

### Step 2

Insert pins into pin holes where desired and slide 2nd level panel down 36" legs until it rests on pins.