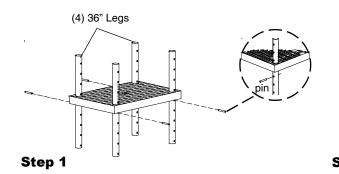

### AW3624 and AWT3624

Panels: (2) 24"x36" (4 drilled sockets) Legs: (4) 36" (drilled for pins)

Pins: (8)

#### Step 1

Insert pins into pin holes where desired and slide 1st level panel down 36" legs until it rests on pins.