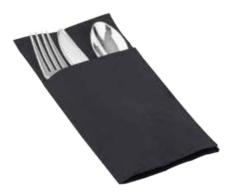

Heavy Weight Cutlery Set

#5002P (BK/WH) SLVKT
Fork, Knife, Spoon with Black or
White Pocket Fold Napkin
50/Case

# Gold Cutlery with Pocket Fold Napkin

#5002P(BK/WH)GLDKT with Black or White Napkin 50/Case