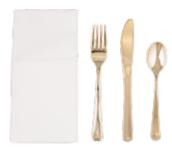

# Gold Cutlery with Linen-Feel Napkin

#5005PWHGLDKT with White Napkin 50/Case

7 1/2" Knife #130GLDKNF400 Heavy Weight 400/Case

6 1/2" Spoon #130GLDSPN400 Heavy Weight 400/Case

**6" Spoon**#130GLDSSP400
Heavy Weight
400/Case