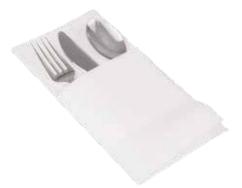

### Heavy Weight Cutlery Set

#5005PWHSLVKT
Fork, Knife, Spoon with White
Linen-Feel Napkin
50/Case

3 7/8" Tasting Fork

#130APPFRKSLV

Heavy Weight 400/Case

# Gold Cutlery with Linen-Feel Napkin

#5005PWHGLDKT with White Napkin 50/Case

7 1/2" Knife #130GLDKNF400 Heavy Weight 400/Case

6 1/2" Spoon #130GLDSPN400 Heavy Weight 400/Case

**6" Spoon**#130GLDSSP400
Heavy Weight
400/Case