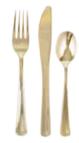

# Gold Cutlery with Pocket Fold Napkin

#5002P(BK/WH)GLDKT with Black or White Napkin 50/Case

# Gold Cutlery with Linen-Feel Napkin

#5005PWHGLDKT with White Napkin 50/Case

7 1/2" Knife #130GLDKNF400 Heavy Weight 400/Case

6 1/2" Spoon #130GLDSPN400 Heavy Weight 400/Case

**6" Spoon**#130GLDSSP400
Heavy Weight
400/Case