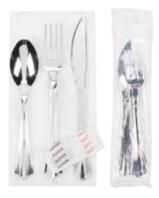

#### 10" Pie Server

#130SVSERVPIE
Heavy Weight
60/Pack
or 72/Case

**6" Tongs** #130SVTONG6 Heavy Weight 6/Pack or 72/Case

**Individually Wrapped Cutlery Set** 

#130SVKFSNSP

Fork, Knife, Spoon with Napkin and Salt and Pepper Packets 25/Pack. 100/Case