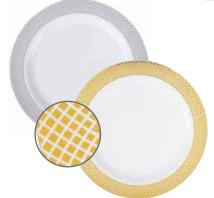

# DISPOSABLE PRODUCTS FOR EVERY OCCASION

8 oz. Coffee Mug #347CM8WH with Silver or Gold Bands 12/Pack or 120/Case

6", 7", 9" or 10" Lattice Design Plates

#347RP /6 /7 /9 /10 /SLV /GLD White Plates with

Silver or Gold Design 12/Pack or 120/Case