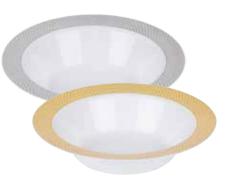

12 oz. Lattice Design Bowls

#347RB12WH

White Bowls with Silver or Gold Design 15/Pack or 150/Case

#130SVSERVFRK
Heavy Weight
60/Pack
or 72/Case