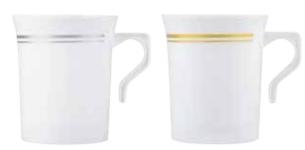

# DISPOSABLE PRODUCTS FOR EVERY OCCASION

8 oz. Coffee Mug #347CM8WH with Silver or Gold Bands 12/Pack or 120/Case

6", 7", 9" or 10" Lattice Design Plates

#347RP /6 /7 /9 /10 /SLV /GLD White Plates with

Silver or Gold Design 12/Pack or 120/Case