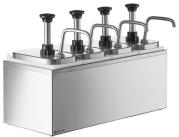

# Stainless Steel Countertop Pump Dispensers w/ Stainless Steel Pumps

Serve your condiments efficiently with ServSense<sup>™</sup> 2 qt. stainless steel countertop condiment dispensers with stainless steel pumps. These heavy-duty units feature a stainless steel body and pump for durability, and non-skid feet for stability on your countertop. The brushed finish on the 304 stainless steel body hides fingerprints and wear, which provides a professional presentation.

Each pump has a portion control collar that allows for dispensing of ⅓ oz., ⅔ oz., or 1 oz. portions. With metered dispensing of thin condiments, sauces, and syrups, these ServSense<sup>™</sup> pumps reduce wasted product through precise portioning. ServSense<sup>™</sup> pumps are a professional solution for your establishment, designed for high volume use. These units include plastic fountain jars, food safe lube, a wire brush, and a flexible brush. All you need are the condiments!

### 651PDS2QT4S

- Quadruple 2 gt. SS Condiment Dispenser w/ 4 SS Pumps (8 qt. Total)
- Dispenses 1/3 oz., 2/3 oz., or 1 oz. Portions
- 7<sup>7</sup>/<sub>8</sub>"L x 18<sup>11</sup>/<sub>16</sub>"W x 12<sup>5</sup>/<sub>8</sub>"H