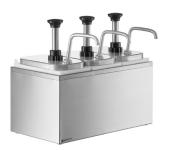

### 651PDS2QT3S

- Triple 2 qt. SS Condiment Dispenser w/ 3 SS Pumps (6 qt. Total)
- Dispenses 1/3 oz., 2/3 oz., or 1 oz. Portions
- 7%"L x 143/16"W x 12%"H