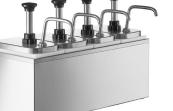

# Stainless Steel Countertop Pump Dispensers w/ Stainless Steel Pumps

Serve your condiments efficiently with ServSense<sup>™</sup> 2 qt. stainless steel countertop condiment dispensers with stainless steel pumps. These heavy-duty units feature a stainless steel body and pump for durability, and non-skid feet for stability on your countertop. The brushed finish on the 304 stainless steel body hides fingerprints and wear, which provides a professional presentation.

Each pump has a portion control collar that allows for dispensing of ⅓ oz., ⅔ oz., or 1 oz. portions. With metered dispensing of thin condiments, sauces, and syrups, these ServSense<sup>™</sup> pumps reduce wasted product through precise portioning. ServSense<sup>™</sup> pumps are a professional solution for your establishment, designed for high volume use. These units include plastic fountain jars, food safe lube, a wire brush, and a flexible brush. All you need are the condiments!

### 651PDS2QT4S

- Quadruple 2 gt. SS Condiment Dispenser w/ 4 SS Pumps (8 qt. Total)
- Dispenses 1/3 oz., 2/3 oz., or 1 oz. Portions
- 7<sup>7</sup>/<sub>8</sub>"L x 18<sup>11</sup>/<sub>16</sub>"W x 12<sup>5</sup>/<sub>8</sub>"H