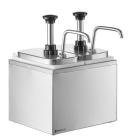

### 651PDS2QT2S

- Double 2 gt. SS Condiment Dispenser w/ 2 SS Pumps (4 qt. Total)
- Dispenses <sup>1</sup>/<sub>3</sub> oz., <sup>2</sup>/<sub>3</sub> oz., or 1 oz. Portions
- 7%"L x 9%6"W x 12%"H