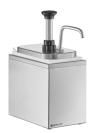

### 651PDS2QT1S

- Single 2 qt. SS Condiment Dispenser w/ 1 SS Pump (2 qt. Total)
- Dispenses <sup>1</sup>/<sub>3</sub> oz., <sup>2</sup>/<sub>3</sub> oz., or 1 oz. Portions
- 7%"L x 51/8"W x 12%"H