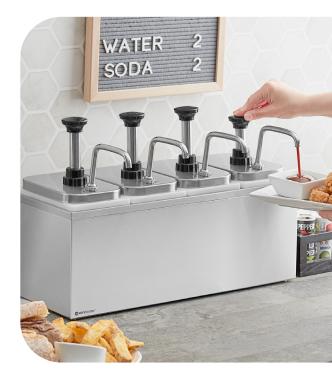

# Stainless Steel Countertop Pump Dispensers w/ Stainless Steel Pumps

Serve your condiments efficiently with ServSense<sup>™</sup> 2 qt. stainless steel countertop condiment dispensers with stainless steel pumps. These heavy-duty units feature a stainless steel body and pump for durability, and non-skid feet for stability on your countertop. The brushed finish on the 304 stainless steel body hides fingerprints and wear, which provides a professional presentation.

Each pump has a portion control collar that allows for dispensing of ⅓ oz., ⅔ oz., or 1 oz. portions. With metered dispensing of thin condiments, sauces, and syrups, these ServSense<sup>™</sup> pumps reduce wasted product through precise portioning. ServSense<sup>™</sup> pumps are a professional solution for your establishment, designed for high volume use. These units include plastic fountain jars, food safe lube, a wire brush, and a flexible brush. All you need are the condiments!

### 651PDS2QT4S

- Quadruple 2 gt. SS Condiment Dispenser w/ 4 SS Pumps (8 qt. Total)
- Dispenses 1/3 oz., 2/3 oz., or 1 oz. Portions
- 7<sup>7</sup>/<sub>8</sub>"L x 18<sup>11</sup>/<sub>16</sub>"W x 12<sup>5</sup>/<sub>8</sub>"H