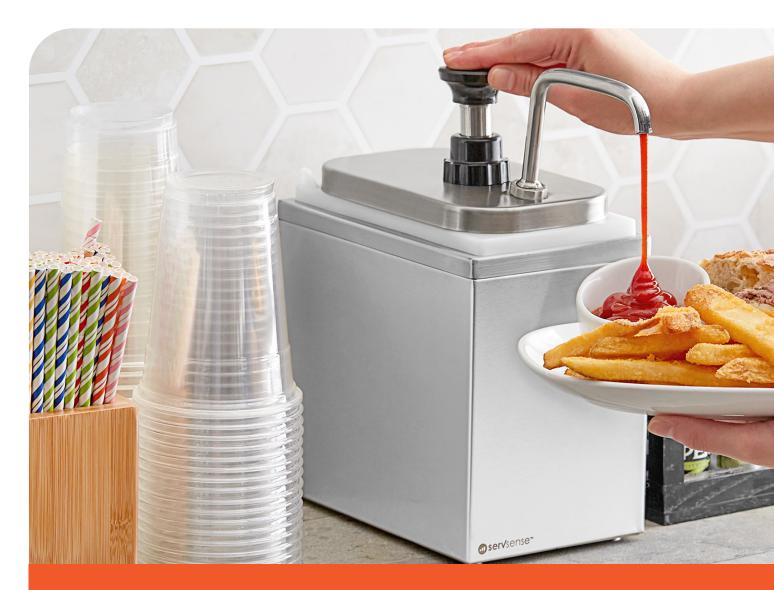

# Stainless Steel Countertop Pump Dispensers w/ Stainless Steel Pumps

Serve your condiments efficiently with ServSense<sup>™</sup> 2 qt. stainless steel countertop condiment dispensers with stainless steel pumps. These heavy-duty units feature a stainless steel body and pump for durability, and non-skid feet for stability on your countertop. The brushed finish on the 304 stainless steel body hides fingerprints and wear, which provides a professional presentation.

Each pump has a portion control collar that allows for dispensing of ⅓ oz., ⅔ oz., or 1 oz. portions. With metered dispensing of thin condiments, sauces, and syrups, these ServSense<sup>™</sup> pumps reduce wasted product through precise portioning. ServSense<sup>™</sup> pumps are a professional solution for your establishment, designed for high volume use. These units include plastic fountain jars, food safe lube, a wire brush, and a flexible brush. All you need are the condiments!

### 651PDS2QT1S

- Single 2 qt. SS Condiment Dispenser w/ 1 SS Pump (2 qt. Total)
- Dispenses <sup>1</sup>/<sub>3</sub> oz., <sup>2</sup>/<sub>3</sub> oz., or 1 oz. Portions
- 7%"L x 51/8"W x 12%"H