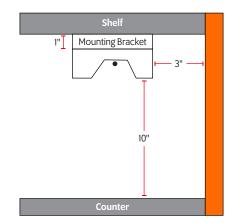

#### Installation

Mounting Brackets included with 1" spacing that can be installed directly into overshelves, optional support chains (sold separately).