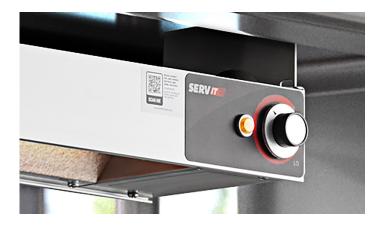

#### ELECTRIC STRIP WARMERS

**Infinite Control** 

# SERVITO ON OFF

**Toggle Control** 

### Maintain ideal temperatures with ease with Servit Strip Warmers.

#### Infinite / Toggle Controls

Infinite control knob allows for precise temperature control of any dish, while toggle controls allow for simple operation.