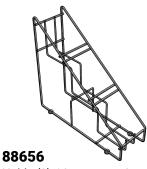

# WIREWISE® ORGANIZERS

Holds (3) 1 gallon jugs, round or square

Holds (3) round bottles up to 1 liter each

Holds (3) 64 oz square jugs