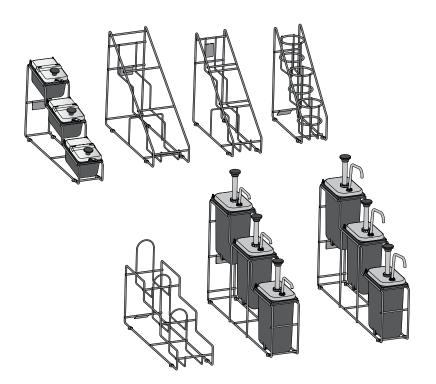

# WIREWISE® ORGANIZERS

MODEL: WW

### Thank You

for purchasing from our WireWise® line of space saving tiered racking.
The lightweight yet durable wire-frame allows you to hold more product in a small footprint for an operationally efficient use of space.

SMALL FOOTPRINT. SAVE SPACE.