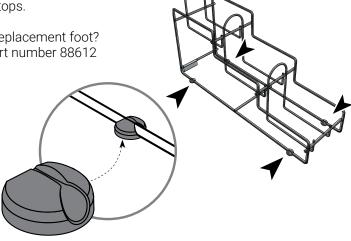

# BEFORE USE...

Make sure the four RUBBER FEET are in place on the bottom of the wire rack.

The non-skid feet on your WireWise™ keep it from sliding and prevent scratches on your counter tops.

Need a replacement foot? Order part number 88612