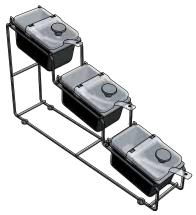

### 88711

Includes (3) each combos of 1/9-jars, lids & spoons

 1/9 SIZE LID
 87253

 1/9 SIZE JAR, 3.5" DEEP, BLACK
 87202

 SPOON, 1/2 OZ
 85156

Includes (3) each jars & fountain pumps

FOUNTAIN PUMP, FP-V 82120 FOUNTAIN JAR, BLACK 83149