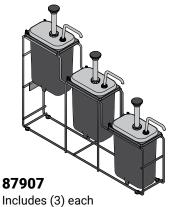

### 88711

Includes (3) each combos of 1/9-jars, lids & spoons

 1/9 SIZE LID
 87253

 1/9 SIZE JAR, 3.5" DEEP, BLACK
 87202

 SPOON, 1/2 OZ
 85156

Includes (3) each jars & fountain pumps

FOUNTAIN PUMP, FP-V 82120 FOUNTAIN JAR, BLACK 83149