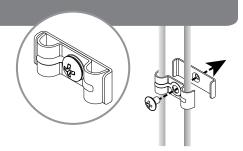

### WIREWISE™ LINK KIT

Clip two organizers together to form one.

Order 4 pk kit 88716