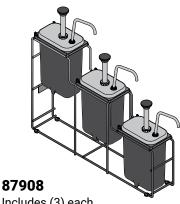

### 88711

Includes (3) each combos of 1/9-jars, lids & spoons

 1/9 SIZE LID
 87253

 1/9 SIZE JAR, 3.5" DEEP, BLACK
 87202

 SPOON, 1/2 OZ
 85156

Includes (3) each jars & fountain pumps

FOUNTAIN PUMP, FP-V 82120 FOUNTAIN JAR, BLACK 83149

#### 87909

3 tier rack only holds jars & pumps (not included)

Includes (3) each jars & condiment pumps

CONDIMENT PUMP CP-F 83330 FOUNTAIN JAR, BLACK 83149