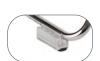

# LūvraFlex Series | Stack Chairs

Solid Rod Frame Design

Flex Back Tested by SGS Labs to Resist 425 Lbs of Force

Glides Function as Built-in Gangers for Multi Chair Setup

Transparent Glides Feature a Felt Base for Floor Protection