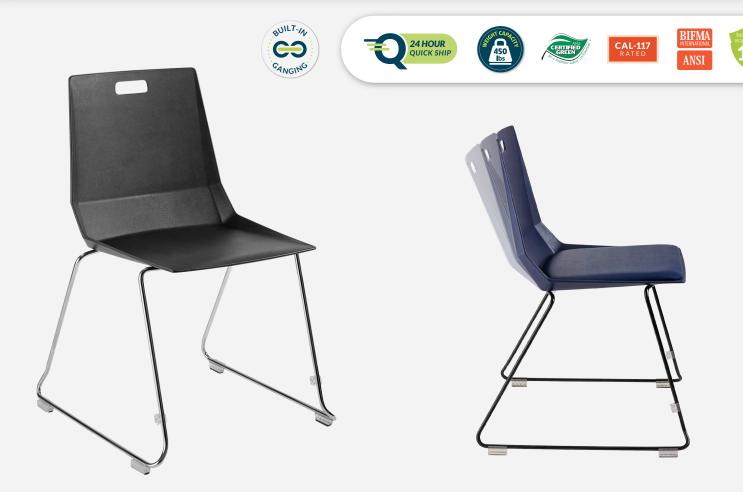

# LūvraFlex Series | Stack Chairs

Solid Rod Frame Design

Flex Back Tested by SGS Labs to Resist 425 Lbs of Force

Glides Function as Built-in Gangers for Multi Chair Setup

Transparent Glides Feature a Felt Base for Floor Protection

Unique Design for Ultimate Seating Comfort and Easy Portability

Lightweight Construction