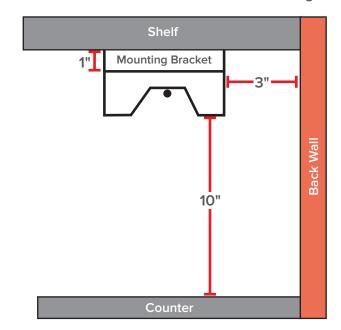

## **Electric Strip Warmers**

Mounting Brackets • included with 1" spacing that can be installed directly into overshelves, optional support chains (sold separately)

> Heavy duty stainless steel housings do not sag and are durable for busy kitchen environments

Aluminum reflector retains heat intensity and directs to holding surface

> **Durable sheathed** element maintains peak serving temperatures without drying out food

INFINITE TOGGLE

**Clearance Guide** 

Minimum Clearance Requirements for Non-**Combustible and Combustible Surroundings** 