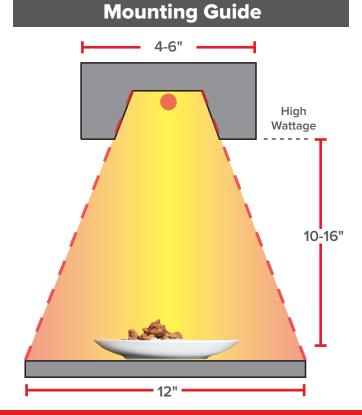

Aluminum reflector retains heat intensity and directs to holding surface

> **Durable sheathed** element maintains peak serving temperatures without drying out food

INFINITE TOGGLE

**Clearance Guide** 

Minimum Clearance Requirements for Non-**Combustible and Combustible Surroundings** 