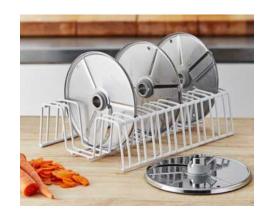

## **DISC RACK**

## 928DRACK

This freestanding cutting plate rack will hold up to 8 plates. It has a freestanding design that does not require any mounting and allows for quick access to all of your cutting plates.