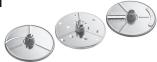

### 928DDISC5KIT

Includes: 5/32 julienne 1/8 grating 1/32 slicing 5/64 slicing 5/64 julienne

#### 928DDISC3KIT

Includes: 5/32 julienne 1/8 grating 1/32 slicing