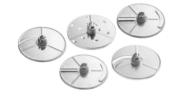

## Disc Selection Guide

## **GRATING**

Use it to grate or shred a wide variety of hard cheeses, vegetables such as carrots and potatoes, or as a zester for lemons and limes.

| Item #     | Size (in) | Size (mm) |
|------------|-----------|-----------|
| 928D564GRT | 5/64      | 2mm       |
| 928D18GRT  | 1/8       | 3mm       |
| 928D316GRT | 3/16      | 5mm       |
| 928D14GRT  | 1/4       | 7mm       |

## SLICING

Use it to slice a wide variety of fruits and vegetables, like tomatoes, bananas, or carrots without mashing or bruising.

| Item #     | Size (in) | Size (mm) |
|------------|-----------|-----------|
| 928D132SLC | 1/32      | 1mm       |
| 928D564SLC | 5/64      | 2mm       |
| 928D18SLC  | 1/8       | 3mm       |
| 928D532SLC | 5/32      | 4mm       |
| 928D14SLC  | 1/4       | 7mm       |
|            |           |           |

## **JULIENNE**

Use it to julienne a wide variety of fruits and vegetables, such as carrots, cucumbers, and apples.

| Item #     | Size (in) | Size (mm) |
|------------|-----------|-----------|
| 928D564JUL | 5/64      | 2mm       |
| 928D532JUL | 5/32      | 4mm       |
| 928D316JUL | 3/16      | 8mm       |