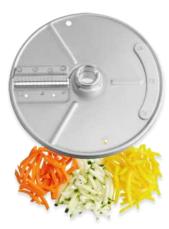

## **JULIENNE**

Use it to julienne a wide variety of fruits and vegetables, such as carrots, cucumbers, and apples.

| Item #     | Size (in) | Size (mm) |
|------------|-----------|-----------|
| 928D564JUL | 5/64      | 2mm       |
| 928D532JUL | 5/32      | 4mm       |
| 928D316JUL | 3/16      | 8mm       |