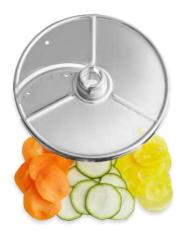

## SLICING

Use it to slice a wide variety of fruits and vegetables, like tomatoes, bananas, or carrots without mashing or bruising.

| Item #     | Size (in) | Size (mm) |
|------------|-----------|-----------|
| 928D132SLC | 1/32      | 1mm       |
| 928D564SLC | 5/64      | 2mm       |
| 928D18SLC  | 1/8       | 3mm       |
| 928D532SLC | 5/32      | 4mm       |
| 928D14SLC  | 1/4       | 7mm       |
|            |           |           |