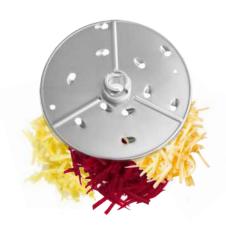

## **GRATING**

Use it to grate or shred a wide variety of hard cheeses, vegetables such as carrots and potatoes, or as a zester for lemons and limes.

| Item #     | Size (in) | Size (mm) |
|------------|-----------|-----------|
| 928D564GRT | 5/64      | 2mm       |
| 928D18GRT  | 1/8       | 3mm       |
| 928D316GRT | 3/16      | 5mm       |
| 928D14GRT  | 1/4       | 7mm       |