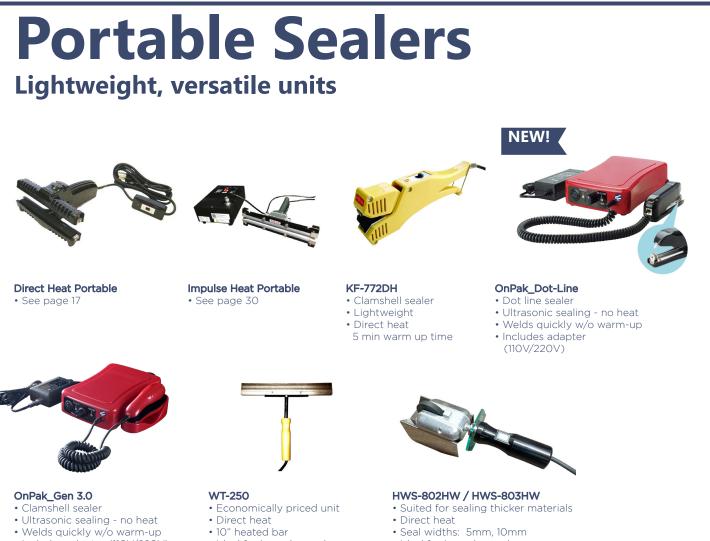

**Portable Sealers** 

- Includes adapter (110V/220V)
- Ideal for irregular packages
- Ideal for irregular packages

| Model #        | Description                                                                  | Weight | Ships via |
|----------------|------------------------------------------------------------------------------|--------|-----------|
| KF-772DH       | KF-Series Direct Heat Portable Clam Shell Sealer<br>w/ 4mm x 10mm Seal Width | 2      | UPS       |
| OnPak-Dot-Line | OnPak Ultrasonic Dot Line Sealer                                             | 3      | UPS       |
| OnPak_Gen3.0   | OnPak Ultrasonic Clam Shell Sealer w/ 3mm x 6mm Seal Width                   | 3      | UPS       |
| WT-250         | 10" Portable Heat Wand                                                       | 1      | UPS       |
| WT-250-220V    | 10" Portable Heat Wand, 220V                                                 | 1      | UPS       |
| HWS-802HW      | Hand Wheel Sealer w/ 5mm Seal Width                                          | 3      | UPS       |
| HWS-802HW-220V | Hand Wheel Sealer w/ 5mm Seal Width, 220V                                    | 3      | UPS       |
| HWS-803HW      | Hand Wheel Sealer w/ 10mm Seal Width                                         | 3      | UPS       |
| HWS-803HW-220V | Hand Wheel Sealer w/ 10mm Seal Width, 220V                                   | 3      | UPS       |