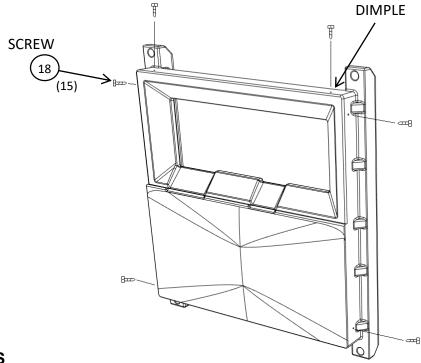

#### 7. INSTALL PAPERGUARD

- DRILL (4) ¼" HOLES AT DIMPLES ON RIGHT SIDE PANEL.
- INSTALL PAPERGUARD USING (4) RIVETS & (4) PUSH CAPS. **NOTE: IF INSTALLING OTHER ACCESSORIES SUCH AS A SLIMMATE SINK, THE PAPERGUARD MUST BE PLACED IN A DIFFERENT LOCATION.** (12)