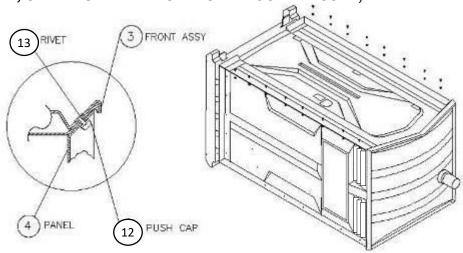

## **DIRECTIONS**

1. JOIN PANELS TOGETHER WITH CORNER MOLDING

• SET REAR PANEL ON A BOX AT LEAST 40" TALL BUT NOT WIDER THAN 41". IF ASSEMBLING SINGLE UNITS, THE WASTE TANK WILL DO. ASSEMBLE ALL PUSH CAPS TO RIVETS BY HAND, THEN CLAMP USING THE C-CLAMP TOOL; ALL RIVETS & PUSH CAPS

#### 3. ATTACH ROOF TO PANELS

- TILT ROOF UP AND POSITION OVER PANELS.
- INSTALL ALL RIVETS & PUSH CAPS BY HAND USING THE C-CLAMP TOOL.

ALL CAPS & RIVETS MUST BE CLAMPED TIGHT UNTIL RUBBER WASHERS ARE COMPRESSED.

# 8. ATTACH TOILET SEAT

USE A SCREWDIVER. (TIGHTEN SEAT HINGE NUT SECURELY)

- 9. ATTACH FRONT ASSEMBLY TO ROOF ( FOR THIS PROCESS LAY THE UNIT ON ITS BACK.
- INSTALL RIVETS AND PUSH CAPS WITH THE C-CLAMP TOOL (CAPS & RIVETS MUST BE CLAMPED TIGHTLY, UNTIL RUBBER WASHERS ARE COMPRESSED).

#### 10. ATTACH FRONT ASSEMBLY TO SIDE PANELS

• INSTALL RIVETS AND PUSH CAPS WITH THE C-CLAMP TOOL (CAPS & RIVETS MUST BE CLAMPED TIGHTLY, UNTIL RUBBER WASHERS ARE COMPRESSED).