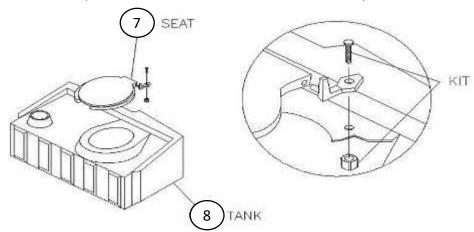

# 8. ATTACH TOILET SEAT

USE A SCREWDIVER. (TIGHTEN SEAT HINGE NUT SECURELY)

- 9. ATTACH FRONT ASSEMBLY TO ROOF ( FOR THIS PROCESS LAY THE UNIT ON ITS BACK.
- INSTALL RIVETS AND PUSH CAPS WITH THE C-CLAMP TOOL (CAPS & RIVETS MUST BE CLAMPED TIGHTLY, UNTIL RUBBER WASHERS ARE COMPRESSED).