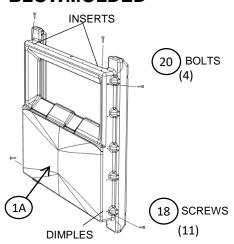

#### 2. ATTACH BASE TO PANELS

MUST BE CLAMPED TIGHT.

TIP BASE UP AND POSITION INSIDE PANELS. USING THE DRILL AND 3/8" HEX DRIVER BIT. FASTEN PANELS TO BASE WITH LAG SCREWS (PN 13860 OR BOLTS PN 22384).

**BLOWMOLDED BASE:** LOCATE DIMPLES & INSERTS ON BASE (see below). FASTEN PANELS TO BASE WITH SCREWS & BOLTS. INSTALL REMAINING SCREWS IN HOLES.

#### **ROTO BASE:**

- STARTING WITH REAR PANEL LOCATE DIMPLES ON BASE (see below).
- ALIGN OUTER PANEL HOLES WITH DIMPLES.
- USING THE DRILL AND 3/8" HEX DRIVER BIT INSTALL SCREWS (PN 13860).
- INSTALL REMAINING SCREWS IN HOLES.
- · REPEAT PROCESS FOR SIDE PANLES.