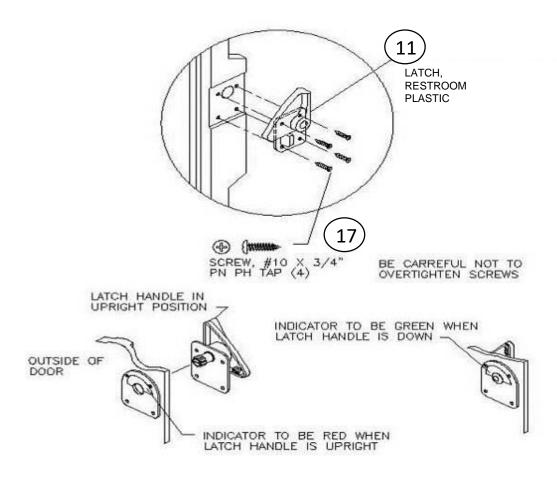

#### 12. INSTALL DOOR LATCH

• USE PHILLIPS SCREWDRIVER TO INSTALL (4) #10 SCREWS THROUGH LATCH IN DOOR ASSY.

2530 Xenium Lane North, Minneapolis, MN 55441 Telephone: 763-553-1900 Fax: 763-553-1905 800-328-3332 / www.satelliteindustries.com