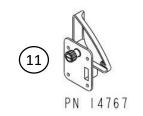

| HDWE, TUFWAY 3 ROLL 22332 |       |    |                                |
|---------------------------|-------|----|--------------------------------|
| 20                        | 22384 | 6  | BOLT- ¼-20 X 1-1/4 DOG PNT WSH |
| 19                        | 22310 | 1  | SPINDLE- PRGRD II 3 ROLL METAL |
| 18                        | 13860 | 30 | SCREW, #14 X 1-1/2 W/WSH GOLD  |
| 17                        | 10122 | 4  | SCREW, #10 X 3/4 PN PH TAP     |
| 16                        | 18722 | 6  | RIVET, SOLID LONG DOME W/WSHR  |
| 15                        | 10801 | 6  | RIVET, SOLID LONG (DOME)       |
| 14                        | 18721 | 12 | RIVET, SOLID SHORT FLAT W/WSHR |
| 13                        | 10629 | 32 | RIVET, SOLID SHORT (FLAT)      |
| 12                        | 10047 | 56 | PUSH CAP, 3/16 ID              |
| 11                        | 14767 | 1  | LATCH, RESTROOM PLASTIC        |
|                           |       |    |                                |