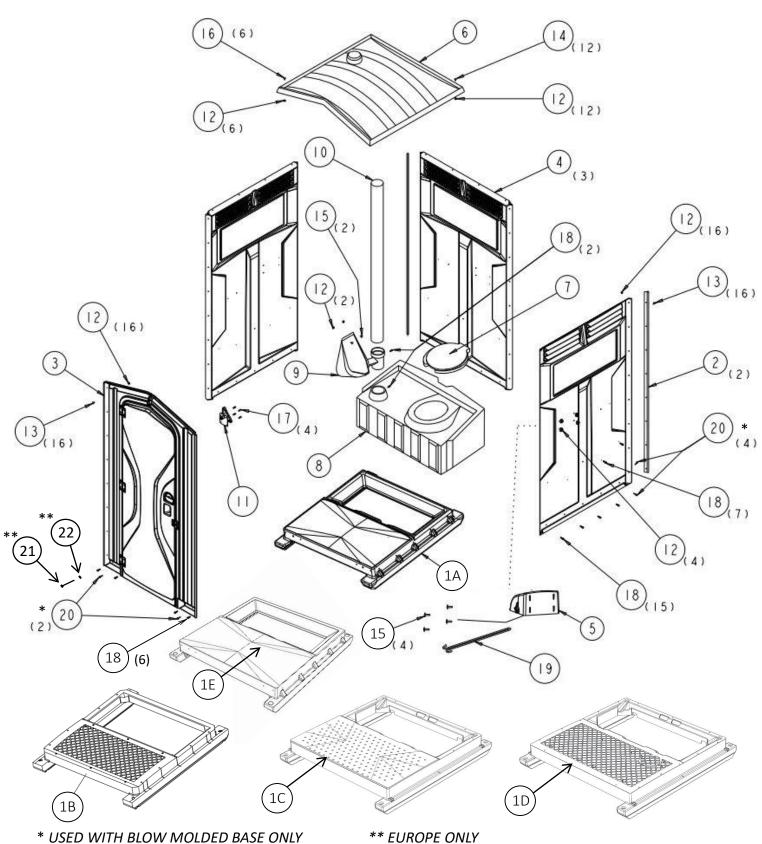

## **EXPLODED UNIT ASSEMBLY**

\*\* EUROPE ONLY

| ** | EUROPE ONLY HARDWARE |   |                            |
|----|----------------------|---|----------------------------|
| 22 | 18191                | 1 | NUT, 5/16" SERRATED FLANGE |
| 21 | 13173                | 1 | BOLT' 5/16 X 3-1/2 HWHD    |

| (17) | (mmmm> |       |  |
|------|--------|-------|--|
|      | PN     | 10122 |  |

| 13) |    |       |  |
|-----|----|-------|--|
|     | PN | 10629 |  |

| 18 | Ę  |       |
|----|----|-------|
|    | PN | 13860 |

| ** For use with Roto Base |                                                                                                                                                                                                                                                                                                                                                                                                                                                                                                                                                                                                                                                                                                                                                                                                                                                                                                                                                                                                                                                                                                                                                                                                                                                                                                                                                                                                                                                                                                                                                                                                                                                                                                                                                                                                                                                                                                                                                                                                                                                                                                                                |  |  |
|---------------------------|--------------------------------------------------------------------------------------------------------------------------------------------------------------------------------------------------------------------------------------------------------------------------------------------------------------------------------------------------------------------------------------------------------------------------------------------------------------------------------------------------------------------------------------------------------------------------------------------------------------------------------------------------------------------------------------------------------------------------------------------------------------------------------------------------------------------------------------------------------------------------------------------------------------------------------------------------------------------------------------------------------------------------------------------------------------------------------------------------------------------------------------------------------------------------------------------------------------------------------------------------------------------------------------------------------------------------------------------------------------------------------------------------------------------------------------------------------------------------------------------------------------------------------------------------------------------------------------------------------------------------------------------------------------------------------------------------------------------------------------------------------------------------------------------------------------------------------------------------------------------------------------------------------------------------------------------------------------------------------------------------------------------------------------------------------------------------------------------------------------------------------|--|--|
| Europe only               |                                                                                                                                                                                                                                                                                                                                                                                                                                                                                                                                                                                                                                                                                                                                                                                                                                                                                                                                                                                                                                                                                                                                                                                                                                                                                                                                                                                                                                                                                                                                                                                                                                                                                                                                                                                                                                                                                                                                                                                                                                                                                                                                |  |  |
| 22                        |                                                                                                                                                                                                                                                                                                                                                                                                                                                                                                                                                                                                                                                                                                                                                                                                                                                                                                                                                                                                                                                                                                                                                                                                                                                                                                                                                                                                                                                                                                                                                                                                                                                                                                                                                                                                                                                                                                                                                                                                                                                                                                                                |  |  |
| PN 18191                  | And Commission of Commission o |  |  |
| 21                        | 400000000000000000000000000000000000                                                                                                                                                                                                                                                                                                                                                                                                                                                                                                                                                                                                                                                                                                                                                                                                                                                                                                                                                                                                                                                                                                                                                                                                                                                                                                                                                                                                                                                                                                                                                                                                                                                                                                                                                                                                                                                                                                                                                                                                                                                                                           |  |  |
| PN 13173                  |                                                                                                                                                                                                                                                                                                                                                                                                                                                                                                                                                                                                                                                                                                                                                                                                                                                                                                                                                                                                                                                                                                                                                                                                                                                                                                                                                                                                                                                                                                                                                                                                                                                                                                                                                                                                                                                                                                                                                                                                                                                                                                                                |  |  |

| HDWE, TUFWAY 3 ROLL 22332 |       |    |                                |
|---------------------------|-------|----|--------------------------------|
| 20                        | 22384 | 6  | BOLT- ¼-20 X 1-1/4 DOG PNT WSH |
| 19                        | 22310 | 1  | SPINDLE- PRGRD II 3 ROLL METAL |
| 18                        | 13860 | 30 | SCREW, #14 X 1-1/2 W/WSH GOLD  |
| 17                        | 10122 | 4  | SCREW, #10 X 3/4 PN PH TAP     |
| 16                        | 18722 | 6  | RIVET, SOLID LONG DOME W/WSHR  |
| 15                        | 10801 | 6  | RIVET, SOLID LONG (DOME)       |
| 14                        | 18721 | 12 | RIVET, SOLID SHORT FLAT W/WSHR |
| 13                        | 10629 | 32 | RIVET, SOLID SHORT (FLAT)      |
| 12                        | 10047 | 56 | PUSH CAP, 3/16 ID              |
| 11                        | 14767 | 1  | LATCH, RESTROOM PLASTIC        |
|                           |       |    |                                |

| STANDARD TUFWAY |       |     |                                 |
|-----------------|-------|-----|---------------------------------|
| 10              | 14133 | 1   | VENT PIPE. 4 X 62-1/2 GREY      |
| 9               | 14119 | 1   | URINAL, STAND OVER DGRY         |
| 8               | 10553 | 1   | TANK, TUFWAY DGRY               |
| 7               | 10570 | 1   | SEAT, TOILET                    |
| 6               | 16045 | 1   | ROOF, TUFWAY DOME               |
| 5               | 22209 | 1   | HOOD- PAPERGRD 3 ROLL DGRY      |
| **              | 22332 | 1   | HDWE, TUFWAY 3 ROLL             |
| 4               | 15450 | 3   | DESIGN, TUFWAY PANEL            |
| 3               | 15562 | 1   | DESIGN, TUFWAY FRONT ASSY (STD) |
| 2               | 16050 | 2   | CORNER MOLDING II BLACK PUNCH   |
| 1 E             | 19014 | 1   | BASE, TUFWAY ROTO MOLD DGRY     |
| 1 D             | 10033 | 1   | BASE ASSY- IMPACT GRID FLOOR    |
| 1 C             | 10034 | 1   | BASE ASSY- IMPACT SOLID FLOOR   |
| 1 B             | 40014 | 1   | BASE, GB DIRT BUSTER            |
| 1 A             | 22234 | 1   | BASE- BLOWMOLDED                |
| ITEM            | PART# | QTY | DESCRIPTION                     |

<sup>\*</sup> USED WITH BLOW MOLDED BASE ONLY