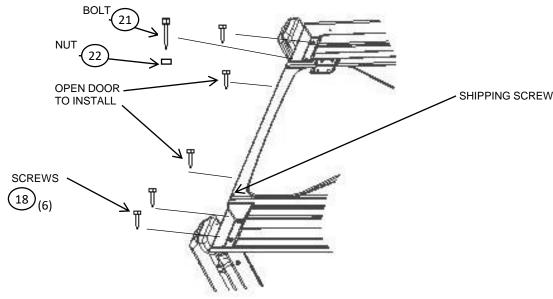

#### 11. ATTACH FRONT ASSEMBLY TO BASE

A. BLOWMOLDED BASE: SCREW / BOLT FRONT ASSEMBLY TO BASE TIGHTEN LAG SCREW UNTIL RUBBER WASHER BEGINS TO FLATTEN – DO NOT OVER TIGHTEN.

**B. DIRT BUSTER BASE**: INSTALL SCREWS *13860* USING A 3/8 NUT DRIVER BIT. DRIVE SCREWS IN HOLES CLOSEST TO DOOR. MEASURE 2-1/4 FROM THAT SCREW AND FASTEN SECOND SCREWS IN NEW LOCATION. *SEE DIAGRAM*. REMOVE SHIPPING SCREW. OPEN DOOR AND INSTALL THE (2) SCREWS THROUGH DIMPLES ON INSIDE OF FACING FRAME. TIGHTEN SCREW UNTIL RUBBER WASHER BEGINS TO FLATTEN - *DO NOT OVER TIGHEN*.

#### C & D. IMPACT BASES:

- INSTALL SCREWS 13860 (4) USING A 3/8 NUT DRIVER BIT.
- · REMOVE SHIPPING SCREW.
- OPEN DOOR AND INSTALL THE (2) SCREWS THROUGH DIMPLES ON INSIDE OF FACING FRAME. TIGHTEN SCREW UNTIL RUBBER WASHER BEGINS TO FLATTEN - DO NOT OVER TIGHEN.

#### E. ROTO MOLDED BASE: (EUROPE ONLY)

- INSTALL SCREWS 13860 (3) USING A 3/8 NUT DRIVER BIT.
- DRILL HOLE FOR BOLT USING 13/32 [ 10mm]
- INSTALL BOLT 13173 AND NUT 18191.
- REMOVE SHIPPING SCREW.
- OPEN DOOR AND INSTALL THE (2) SCREWS THROUGH DIMPLES ON INSIDE OF FACING FRAME. TIGHTEN SCREW UNTIL RUBBER WASHER BEGINS TO FLATTEN DO NOT OVER TIGHEN.