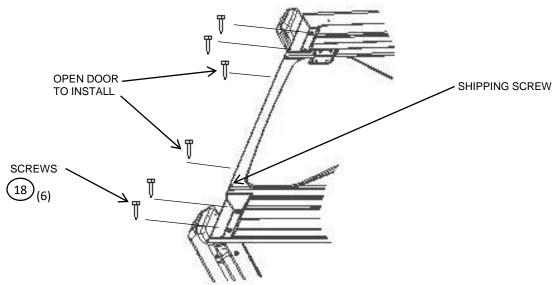

#### 11. ATTACH FRONT ASSEMBLY TO BASE

A. BLOWMOLDED BASE: SCREW / BOLT FRONT ASSEMBLY TO BASE TIGHTEN LAG SCREW UNTIL RUBBER WASHER BEGINS TO FLATTEN – DO NOT OVER TIGHTEN.

**B. DIRT BUSTER BASE**: INSTALL SCREWS *13860* USING A 3/8 NUT DRIVER BIT. DRIVE SCREWS IN HOLES CLOSEST TO DOOR. MEASURE 2-1/4 FROM THAT SCREW AND FASTEN SECOND SCREWS IN NEW LOCATION. *SEE DIAGRAM*. REMOVE SHIPPING SCREW. OPEN DOOR AND INSTALL THE (2) SCREWS THROUGH DIMPLES ON INSIDE OF FACING FRAME. TIGHTEN SCREW UNTIL RUBBER WASHER BEGINS TO FLATTEN - *DO NOT OVER TIGHEN*.

#### C & D. IMPACT BASES:

- INSTALL SCREWS 13860 (4) USING A 3/8 NUT DRIVER BIT.
- · REMOVE SHIPPING SCREW.
- OPEN DOOR AND INSTALL THE (2) SCREWS THROUGH DIMPLES ON INSIDE OF FACING FRAME. TIGHTEN SCREW UNTIL RUBBER WASHER BEGINS TO FLATTEN - DO NOT OVER TIGHEN.

#### E. ROTO MOLDED BASE: (EUROPE ONLY)

- INSTALL SCREWS 13860 (3) USING A 3/8 NUT DRIVER BIT.
- DRILL HOLE FOR BOLT USING 13/32 [ 10mm]
- INSTALL BOLT 13173 AND NUT 18191.
- REMOVE SHIPPING SCREW.
- OPEN DOOR AND INSTALL THE (2) SCREWS THROUGH DIMPLES ON INSIDE OF FACING FRAME. TIGHTEN SCREW UNTIL RUBBER WASHER BEGINS TO FLATTEN DO NOT OVER TIGHEN.