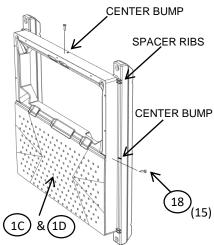

**IMPACT BASES**: FASTEN REAR PANEL FIRST. USE THE CENTERING BUMP ON THE BASE TO CENTER THE PANEL THEN FASTEN THE REAR PANEL WITH LAG SCREWS. \*\* REPEAT PROCESS ON SIDE PANELS, USE THE CENTERING BUMPS TO CENTER PANELS AND INSTALL REMAINING SCREWS (see below).

\*\* NOTE: SIDE PANELS MUST BE FLUSH WITH SPACING RIBS AT EACH CORNER.