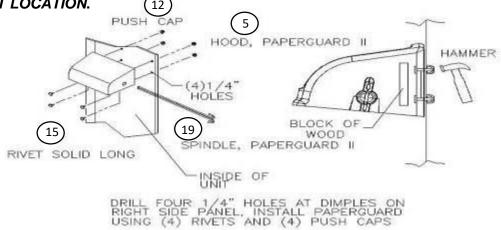

#### 7. INSTALL PAPERGUARD

- DRILL (4) ¼" HOLES AT DIMPLES ON RIGHT SIDE PANEL.
- INSTALL PAPERGUARD USING (4) RIVETS & (4) PUSH CAPS. **NOTE: IF INSTALLING OTHER ACCESSORIES SUCH AS A SLIMMATE SINK, THE PAPERGUARD MUST BE PLACED IN A DIFFERENT LOCATION.** (12)