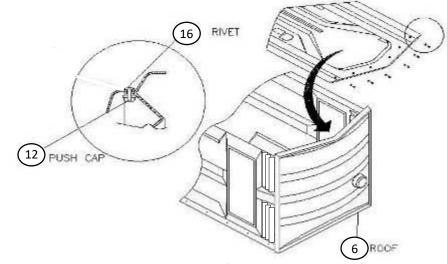

#### 3. ATTACH ROOF TO PANELS

- TILT ROOF UP AND POSITION OVER PANELS.
- INSTALL ALL RIVETS & PUSH CAPS BY HAND USING THE C-CLAMP TOOL.

ALL CAPS & RIVETS MUST BE CLAMPED TIGHT UNTIL RUBBER WASHERS ARE COMPRESSED.