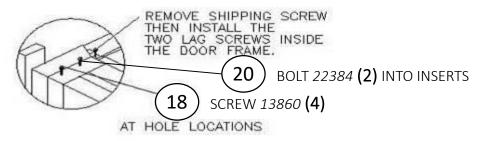

#### 11. ATTACH FRONT ASSEMBLY TO BASE

A. BLOWMOLDED BASE: SCREW / BOLT FRONT ASSEMBLY TO BASE TIGHTEN LAG SCREW UNTIL RUBBER WASHER BEGINS TO FLATTEN – DO NOT OVER TIGHTEN.

**B. DIRT BUSTER BASE**: INSTALL SCREWS *13860* USING A 3/8 NUT DRIVER BIT. DRIVE SCREWS IN HOLES CLOSEST TO DOOR. MEASURE 2-1/4 FROM THAT SCREW AND FASTEN SECOND SCREWS IN NEW LOCATION. *SEE DIAGRAM*. REMOVE SHIPPING SCREW. OPEN DOOR AND INSTALL THE (2) SCREWS THROUGH DIMPLES ON INSIDE OF FACING FRAME. TIGHTEN SCREW UNTIL RUBBER WASHER BEGINS TO FLATTEN - *DO NOT OVER TIGHEN*.

#### C & D. IMPACT BASES:

- INSTALL SCREWS 13860 (4) USING A 3/8 NUT DRIVER BIT.
- · REMOVE SHIPPING SCREW.
- OPEN DOOR AND INSTALL THE (2) SCREWS THROUGH DIMPLES ON INSIDE OF FACING FRAME. TIGHTEN SCREW UNTIL RUBBER WASHER BEGINS TO FLATTEN - DO NOT OVER TIGHEN.

#### E. ROTO MOLDED BASE: (EUROPE ONLY)

- INSTALL SCREWS 13860 (3) USING A 3/8 NUT DRIVER BIT.
- DRILL HOLE FOR BOLT USING 13/32 [ 10mm]
- INSTALL BOLT 13173 AND NUT 18191.
- REMOVE SHIPPING SCREW.
- OPEN DOOR AND INSTALL THE (2) SCREWS THROUGH DIMPLES ON INSIDE OF FACING FRAME. TIGHTEN SCREW UNTIL RUBBER WASHER BEGINS TO FLATTEN DO NOT OVER TIGHEN.