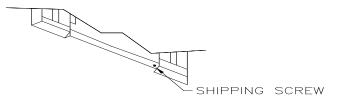

The assembly procedures are written for assembly of single units. If assembling multiple units, considerable efficiency can be gained by working in assembly line fashion.

**IMPORTANT:** Do not remove shipping screw from door until instructed in the "Install the Front Assembly" step.

#### 11. ATTACH FRONT ASSEMBLY TO BASE

A. BLOWMOLDED BASE: SCREW / BOLT FRONT ASSEMBLY TO BASE TIGHTEN LAG SCREW UNTIL RUBBER WASHER BEGINS TO FLATTEN – DO NOT OVER TIGHTEN.

**B. DIRT BUSTER BASE**: INSTALL SCREWS *13860* USING A 3/8 NUT DRIVER BIT. DRIVE SCREWS IN HOLES CLOSEST TO DOOR. MEASURE 2-1/4 FROM THAT SCREW AND FASTEN SECOND SCREWS IN NEW LOCATION. *SEE DIAGRAM*. REMOVE SHIPPING SCREW. OPEN DOOR AND INSTALL THE (2) SCREWS THROUGH DIMPLES ON INSIDE OF FACING FRAME. TIGHTEN SCREW UNTIL RUBBER WASHER BEGINS TO FLATTEN - *DO NOT OVER TIGHEN*.

#### C & D. IMPACT BASES:

- INSTALL SCREWS 13860 (4) USING A 3/8 NUT DRIVER BIT.
- · REMOVE SHIPPING SCREW.
- OPEN DOOR AND INSTALL THE (2) SCREWS THROUGH DIMPLES ON INSIDE OF FACING FRAME. TIGHTEN SCREW UNTIL RUBBER WASHER BEGINS TO FLATTEN - DO NOT OVER TIGHEN.

#### E. ROTO MOLDED BASE: (EUROPE ONLY)

- INSTALL SCREWS 13860 (3) USING A 3/8 NUT DRIVER BIT.
- DRILL HOLE FOR BOLT USING 13/32 [ 10mm]
- INSTALL BOLT 13173 AND NUT 18191.
- REMOVE SHIPPING SCREW.
- OPEN DOOR AND INSTALL THE (2) SCREWS THROUGH DIMPLES ON INSIDE OF FACING FRAME. TIGHTEN SCREW UNTIL RUBBER WASHER BEGINS TO FLATTEN DO NOT OVER TIGHEN.