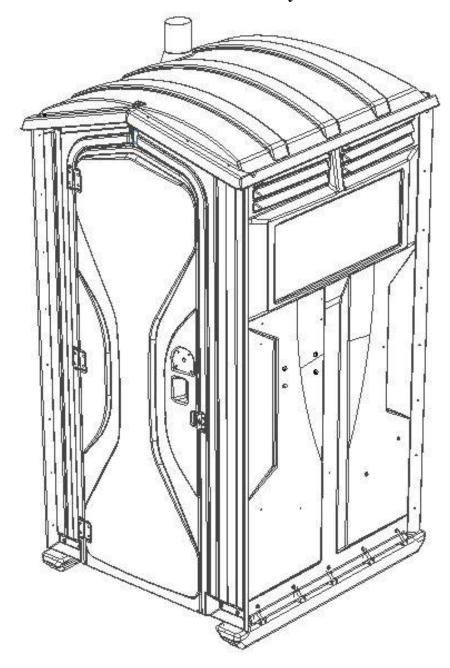

#### INTRODUCTION

Instructions for the Tufway portable restroom

Satellite restrooms must be assembled according to approved assembly procedures. Avoid variations in assembly which could adversely affect product life.

The assembly procedures are written for assembly of single units. If assembling multiple units, considerable efficiency can be gained by working in assembly line fashion.

**IMPORTANT:** Do not remove shipping screw from door until instructed in the "Install the Front Assembly" step.