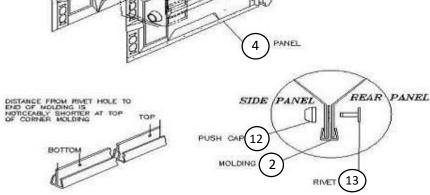

## **DIRECTIONS**

1. JOIN PANELS TOGETHER WITH CORNER MOLDING

• SET REAR PANEL ON A BOX AT LEAST 40" TALL BUT NOT WIDER THAN 41". IF ASSEMBLING SINGLE UNITS, THE WASTE TANK WILL DO. ASSEMBLE ALL PUSH CAPS TO RIVETS BY HAND, THEN CLAMP USING THE C-CLAMP TOOL; ALL RIVETS & PUSH CAPS

#### 7. INSTALL PAPERGUARD

- DRILL (4) ¼" HOLES AT DIMPLES ON RIGHT SIDE PANEL.
- INSTALL PAPERGUARD USING (4) RIVETS & (4) PUSH CAPS. **NOTE: IF INSTALLING OTHER ACCESSORIES SUCH AS A SLIMMATE SINK, THE PAPERGUARD MUST BE PLACED IN A DIFFERENT LOCATION.** (12)