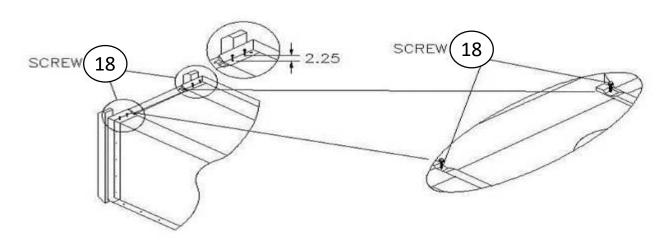

#### 11. ATTACH FRONT ASSEMBLY TO BASE

A. BLOWMOLDED BASE: SCREW / BOLT FRONT ASSEMBLY TO BASE TIGHTEN LAG SCREW UNTIL RUBBER WASHER BEGINS TO FLATTEN – DO NOT OVER TIGHTEN.

**B. DIRT BUSTER BASE**: INSTALL SCREWS *13860* USING A 3/8 NUT DRIVER BIT. DRIVE SCREWS IN HOLES CLOSEST TO DOOR. MEASURE 2-1/4 FROM THAT SCREW AND FASTEN SECOND SCREWS IN NEW LOCATION. *SEE DIAGRAM*. REMOVE SHIPPING SCREW. OPEN DOOR AND INSTALL THE (2) SCREWS THROUGH DIMPLES ON INSIDE OF FACING FRAME. TIGHTEN SCREW UNTIL RUBBER WASHER BEGINS TO FLATTEN - *DO NOT OVER TIGHEN*.