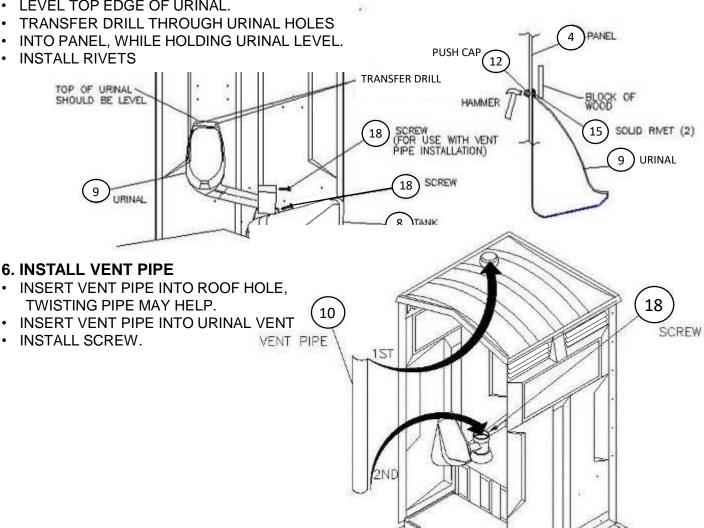

#### 5. INSTALL URINAL

- INSERT URINAL VENT PIPE INTO TANK VENT.
- LEVEL TOP EDGE OF URINAL.

#### 7. INSTALL PAPERGUARD

- DRILL (4) ¼" HOLES AT DIMPLES ON RIGHT SIDE PANEL.
- INSTALL PAPERGUARD USING (4) RIVETS & (4) PUSH CAPS. **NOTE: IF INSTALLING OTHER ACCESSORIES SUCH AS A SLIMMATE SINK, THE PAPERGUARD MUST BE PLACED IN A DIFFERENT LOCATION.** (12)