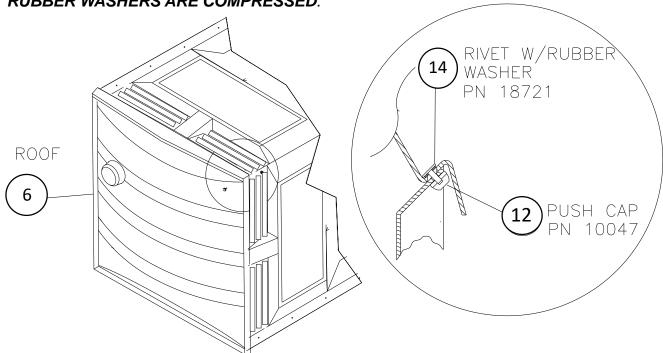

#### 3. ATTACH ROOF TO PANELS

- TILT ROOF UP AND POSITION OVER PANELS.
- INSTALL ALL RIVETS & PUSH CAPS BY HAND USING THE C-CLAMP TOOL.

ALL CAPS & RIVETS MUST BE CLAMPED TIGHT UNTIL RUBBER WASHERS ARE COMPRESSED.

# 8. ATTACH TOILET SEAT

USE A SCREWDIVER. (TIGHTEN SEAT HINGE NUT SECURELY)

- 9. ATTACH FRONT ASSEMBLY TO ROOF ( FOR THIS PROCESS LAY THE UNIT ON ITS BACK.
- INSTALL RIVETS AND PUSH CAPS WITH THE C-CLAMP TOOL (CAPS & RIVETS MUST BE CLAMPED TIGHTLY, UNTIL RUBBER WASHERS ARE COMPRESSED).

#### 10. ATTACH FRONT ASSEMBLY TO SIDE PANELS

• INSTALL RIVETS AND PUSH CAPS WITH THE C-CLAMP TOOL (CAPS & RIVETS MUST BE CLAMPED TIGHTLY, UNTIL RUBBER WASHERS ARE COMPRESSED).