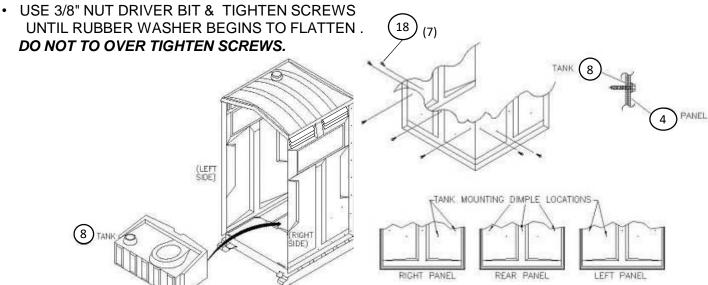

#### 4. PLACE TANK IN UNIT

THE TANK MUST BE SEATED PROPERLY WHILE ATTACHING THE SIDE PANELS, HAVE A PERSON STAND IN TANK WHILE LAGGING PANELS TO TANK.

#### 11. ATTACH FRONT ASSEMBLY TO BASE

A. BLOWMOLDED BASE: SCREW / BOLT FRONT ASSEMBLY TO BASE TIGHTEN LAG SCREW UNTIL RUBBER WASHER BEGINS TO FLATTEN – DO NOT OVER TIGHTEN.

**B. DIRT BUSTER BASE**: INSTALL SCREWS *13860* USING A 3/8 NUT DRIVER BIT. DRIVE SCREWS IN HOLES CLOSEST TO DOOR. MEASURE 2-1/4 FROM THAT SCREW AND FASTEN SECOND SCREWS IN NEW LOCATION. *SEE DIAGRAM*. REMOVE SHIPPING SCREW. OPEN DOOR AND INSTALL THE (2) SCREWS THROUGH DIMPLES ON INSIDE OF FACING FRAME. TIGHTEN SCREW UNTIL RUBBER WASHER BEGINS TO FLATTEN - *DO NOT OVER TIGHEN*.

#### C & D. IMPACT BASES:

- INSTALL SCREWS 13860 (4) USING A 3/8 NUT DRIVER BIT.
- · REMOVE SHIPPING SCREW.
- OPEN DOOR AND INSTALL THE (2) SCREWS THROUGH DIMPLES ON INSIDE OF FACING FRAME. TIGHTEN SCREW UNTIL RUBBER WASHER BEGINS TO FLATTEN - DO NOT OVER TIGHEN.