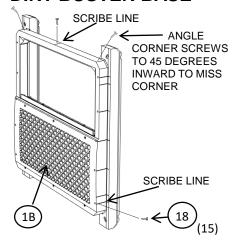

**DIRT BUSTER BASE:** FASTEN REAR PANEL FIRST. PANEL NEEDS TO BE FLUSH WITH TOP OF RUNNER. USE CENTER SCRIBE LINE ON BASE TO ALIGN PANEL, INSTALL SCREWS. REPEAT PROCESS ON SIDE PANELS USING SCRIBE LINES TO CENTER (see below) **NOTE: PANEL MUST BE FLUSH WITH BASE BEFORE FASTENING PANEL TO BASE.** 