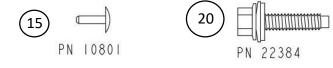

| HDWE, TUFWAY 3 ROLL 22332 |       |    |                                |
|---------------------------|-------|----|--------------------------------|
| 20                        | 22384 | 6  | BOLT- ¼-20 X 1-1/4 DOG PNT WSH |
| 19                        | 22310 | 1  | SPINDLE- PRGRD II 3 ROLL METAL |
| 18                        | 13860 | 30 | SCREW, #14 X 1-1/2 W/WSH GOLD  |
| 17                        | 10122 | 4  | SCREW, #10 X 3/4 PN PH TAP     |
| 16                        | 18722 | 6  | RIVET, SOLID LONG DOME W/WSHR  |
| 15                        | 10801 | 6  | RIVET, SOLID LONG (DOME)       |
| 14                        | 18721 | 12 | RIVET, SOLID SHORT FLAT W/WSHR |
| 13                        | 10629 | 32 | RIVET, SOLID SHORT (FLAT)      |
| 12                        | 10047 | 56 | PUSH CAP, 3/16 ID              |
| 11                        | 14767 | 1  | LATCH, RESTROOM PLASTIC        |
|                           |       |    |                                |

**IMPACT BASES**: FASTEN REAR PANEL FIRST. USE THE CENTERING BUMP ON THE BASE TO CENTER THE PANEL THEN FASTEN THE REAR PANEL WITH LAG SCREWS. \*\* REPEAT PROCESS ON SIDE PANELS, USE THE CENTERING BUMPS TO CENTER PANELS AND INSTALL REMAINING SCREWS (see below).