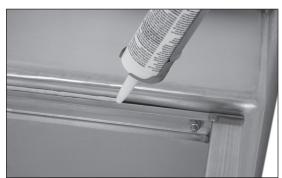

#### Step 5

- Remove aerator from the spout assembly and flush water line by pressing pedal for 30 seconds.
- 2. Check connections for leaks. Replace aerator onto the spout assembly.
- 3. Seal gap between bowl and leg assembly as shown in illustration B.
- 4. When mounting against wall, we recommend sealing top of backsplash to wall as shown in illustration C.