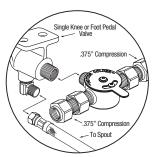

#### Step 3

- 1. Install mixing check valve and elbow fitting to valve.
- 2. Install knee pedal valves under the sink if not mounted already.
- 3. Attach connecting tube from the spout to the knee pedal valve.

# ■ Supply Line Detail

COLUMBIA PRODUCTS

800.626.2117 • columbiasinks.com • info@columbiasinks.com