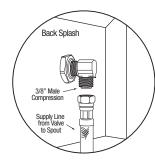

#### Step 2

- 1. Install spout assembly to the sink.
- 2. Install elbow fitting (provided) to the spout assembly.
- 3. Connect one side of the supply line (provided) to the spout assembly.
- 4. Install strainer assembly.

# ■ Supply Line Detail

COLUMBIA PRODUCTS

800.626.2117 • columbiasinks.com • info@columbiasinks.com