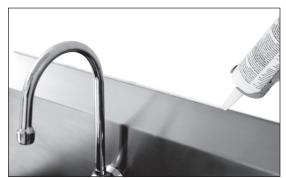

#### Step 5

- Remove aerator from the spout assembly and flush water line by pressing pedal for 30 seconds.
- 2. Check connections for leaks. Replace aerator onto the spout assembly.
- 3. Seal gap between bowl and leg assembly as shown in illustration B.
- 4. When mounting against wall, we recommend sealing top of backsplash to wall as shown in illustration C.