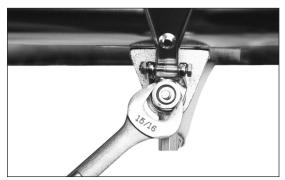

# **Valve Repair Instructions**

Note: Valves are designed to be repaired without having to be disconnected from mount or plumbing.

- 1. Turn off water source. Do not remove valve from sink.
- 2. Remove pedal assembly using a 15/16" open end wrench or socket wrench. As shown in illustration A.
- 3. Using a 1" deep socket wrench or closed end wrench remove insert assembly as shown in illustration B.
- 4. Replace with new repair kit as shown on illustration C.
- 5. Reinstall pedal assembly and turn water source on.