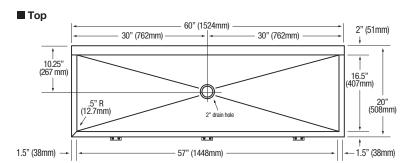

#### Step 1

- 1. 2 and 3-Person models require leg assembly.
- 2. Place wash station sink on leg assembly and secure with hardware (provided).
- 3. Establish sink location.
- 4. Mark the floor where the four holes are at the base as shown in illustration A.
- 5. Drill holes as required for mounting hardware. (Hardware not included).

#### Step 2

- 1. Install spout assembly to the sink.
- 2. Install elbow fitting (provided) to the spout assembly.
- 3. Connect one side of the supply line (provided) to the spout assembly.
- 4. Install strainer assembly.

#### Step 4

- 1. Secure wash station to floor.
- 2. Connect waste line to strainer assembly.
- 3. Connect water supplies (hot and cold) to the mixing check valve.