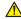

# **Valve Repair Instructions**

Note: Valves are designed to be repaired without having to be disconnected from mount or plumbing.

- 1. Turn off water source. Do not remove valve from sink.
- 2. Remove pedal assembly using a 15/16" open end wrench or socket wrench. As shown in illustration A.
- 3. Using a 1" deep socket wrench or closed end wrench remove insert assembly as shown in illustration B.
- 4. Replace with new repair kit as shown on illustration C.
- 5. Reinstall pedal assembly and turn water source on.