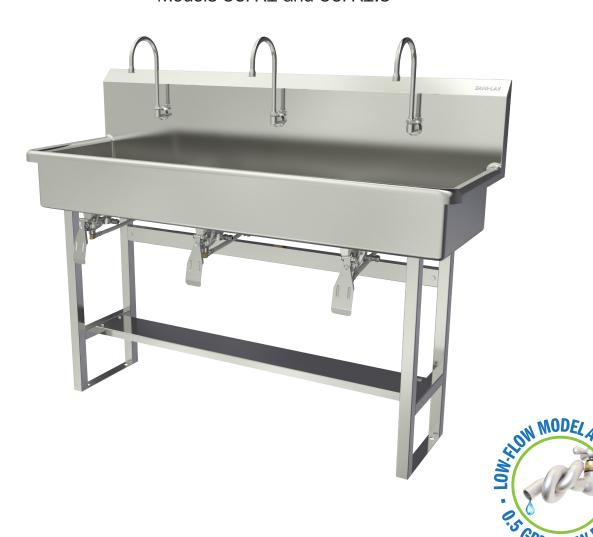

# Operating Manual for 3-Person Hands-Free Floor Mount Stainless Steel Wash Station

Models 56FK1 and 56FK1.5

Columbia does not recommend use with harsh chemicals.

#### **Parts List**

- ☐ (1) Floor mount wash station
- ☐ (1) Leg assembly set
- ☐ (6) Nuts, bolts and washers for leg assembly
- $\square$  (4) Nuts and washers for connecting sink to leg assembly
- ☐ (3) Single knee pedal valve
- ☐ (6) Valve mounting nuts
- $\square$  (3) Swivel gooseneck spout with aerator
- ☐ (3) Connecting tube for valve to spout connection
- ☐ (6) Fittings, brass, 0.375" male compression and 0.375" male NPT
- □ (3) Mixing check valve
- $\square$  (1) Strainer assembly with basket