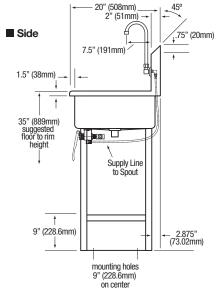

#### Step 2

- 1. Install spout assembly to the sink.
- 2. Install elbow fitting (provided) to the spout assembly.
- 3. Connect one side of the supply line (provided) to the spout assembly.
- 4. Install strainer assembly.

#### Step 4

- 1. Secure wash station to floor.
- 2. Connect waste line to strainer assembly.
- 3. Connect water supplies (hot and cold) to the mixing check valve.

# ■ Supply Line Detail

COLUMBIA PRODUCTS

800.626.2117 • columbiasinks.com • info@columbiasinks.com