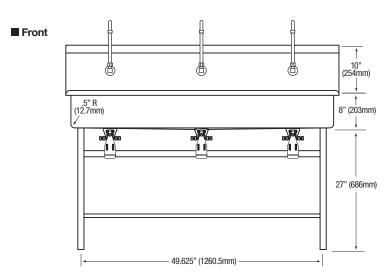

# Operating Manual for 3-Person Hands-Free Floor Mount Stainless Steel Wash Station

Models 56FK1 and 56FK1.5

Columbia does not recommend use with harsh chemicals.

#### Step 3

- 1. Install mixing check valve and elbow fitting to valve.
- 2. Install knee pedal valves under the sink if not mounted already.
- 3. Attach connecting tube from the spout to the knee pedal valve.

#### Step 4

- 1. Secure wash station to floor.
- 2. Connect waste line to strainer assembly.
- 3. Connect water supplies (hot and cold) to the mixing check valve.