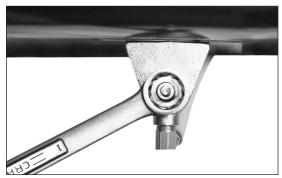

# **Valve Repair Instructions**

Note: Valves are designed to be repaired without having to be disconnected from mount or plumbing.

- 1. Turn off water source. Do not remove valve from sink.
- 2. Remove pedal assembly using a 15/16" open end wrench or socket wrench. As shown in illustration A.
- 3. Using a 1" deep socket wrench or closed end wrench remove insert assembly as shown in illustration B.
- 4. Replace with new repair kit as shown on illustration C.
- 5. Reinstall pedal assembly and turn water source on.