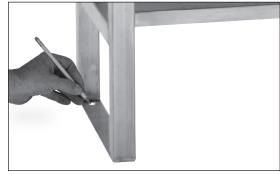

#### Step 1

- 1. 2 and 3-Person models require leg assembly.
- 2. Place wash station sink on leg assembly and secure with hardware (provided).
- 3. Establish sink location.
- 4. Mark the floor where the four holes are at the base as shown in illustration A.
- 5. Drill holes as required for mounting hardware. (Hardware not included).