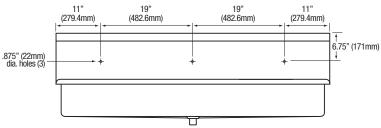

## ■ Hole Configurations

# ■ Floor Mounting Detail

# 1.5" Leg Thickness 5" dia. Floor Mounting Holes 9" on Center