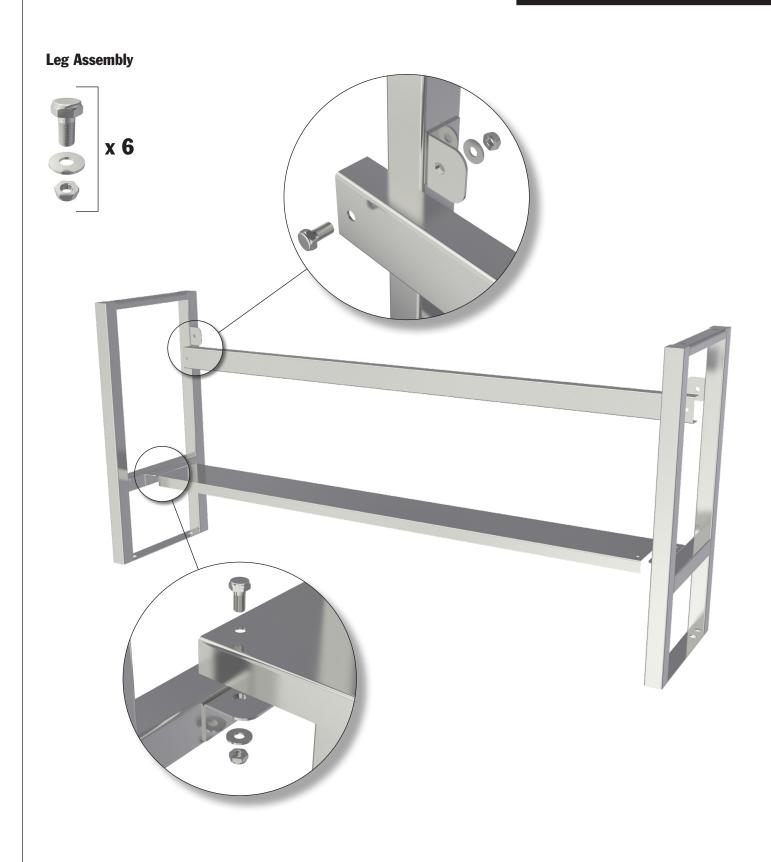

#### Step 1

- 1. 2 and 3-Person models require leg assembly.
- 2. Place wash station sink on leg assembly and secure with hardware (provided).
- 3. Establish sink location.
- 4. Mark the floor where the four holes are at the base as shown in illustration A.
- 5. Drill holes as required for mounting hardware. (Hardware not included).

#### **Parts List**

- ☐ (1) Floor mount wash station
- ☐ (1) Leg assembly set
- ☐ (6) Nuts, bolts and washers for leg assembly
- $\square$  (4) Nuts and washers for connecting sink to leg assembly
- ☐ (3) Single knee pedal valve
- ☐ (6) Valve mounting nuts
- $\square$  (3) Swivel gooseneck spout with aerator
- ☐ (3) Connecting tube for valve to spout connection
- ☐ (6) Fittings, brass, 0.375" male compression and 0.375" male NPT
- □ (3) Mixing check valve
- $\square$  (1) Strainer assembly with basket