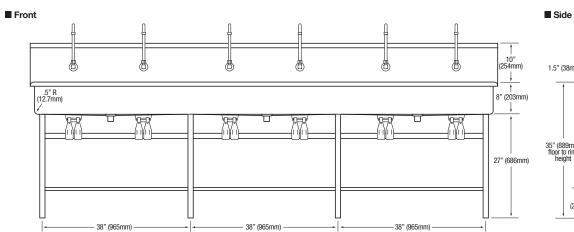

## **Parts List**

- ☐ (1) Floor mount wash station
- ☐ (1) Leg assembly set
- (8) Nuts, bolts and washers for leg assembly
- ☐ (18) Nuts and washers for connecting sink to leg assembly
- ☐ (6) Double knee pedal valve
- ☐ (12) Valve mounting nuts
- ☐ (6) Swivel gooseneck spout with aerator
- $\square$  (6) Connecting tube for valve to spout connection
- ☐ (12) Fittings, brass, 0.375" male compression and 0.375" male NPT
- ☐ (3) Strainer assembly with basket

#### Step 2

- 1. Install spout assembly to the sink.
- 2. Install elbow fitting (provided) to the spout assembly.
- 3. Connect one side of the supply line (provided) to the spout assembly.
- 4. Install strainer assembly.

#### Step 3

- 1. Install mixing check valve and elbow fitting to valve.
- 2. Install knee pedal valves under the sink if not mounted already.
- 3. Attach connecting tube from the spout to the knee pedal valve.

### ■ Тор