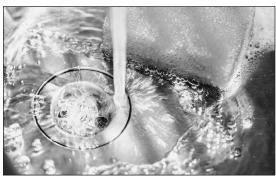

#### **Recommendations:**

- Clean with an abrasive cleaner like, Bon-Ami or Zud weekly or bi-weekly. Always scrub in the direction of the grain or polish lines. Another option is to use Baking soda. Make sure to rinse well and dry. Illustration A
- Most soaps and detergents contain chlorides, we recommend rinsing the stainless-steel sink with hot water after use, to prevent corrosion. Illustration B
- · Regularly dry your sink to prevent water and surface rust marks. Illustration C
- · Do not leave salt in the sink or near a saltwater environment.
- Use a quality stainless steel cleaner and follow cleaner instructions. Wipe along the grain (NOT against). Illustration D