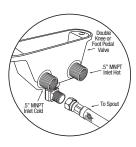

#### Step 3

- 1. Install mixing check valve and elbow fitting to valve.
- 2. Install knee pedal valves under the sink if not mounted already.
- 3. Attach connecting tube from the spout to the knee pedal valve.

#### Step 4

- 1. Secure wash station to floor.
- 2. Connect waste line to strainer assembly.
- 3. Connect water supplies (hot and cold) to the mixing check valve.