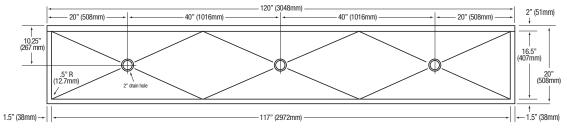

## **Parts List**

- ☐ (1) Floor mount wash station
- ☐ (1) Leg assembly set
- (8) Nuts, bolts and washers for leg assembly
- ☐ (18) Nuts and washers for connecting sink to leg assembly
- ☐ (6) Double knee pedal valve
- ☐ (12) Valve mounting nuts
- ☐ (6) Swivel gooseneck spout with aerator
- $\square$  (6) Connecting tube for valve to spout connection
- ☐ (12) Fittings, brass, 0.375" male compression and 0.375" male NPT
- ☐ (3) Strainer assembly with basket

#### Step 1

- 1. 2 and 3-Person models require leg assembly.
- 2. Place wash station sink on leg assembly and secure with hardware (provided).
- 3. Establish sink location.
- 4. Mark the floor where the four holes are at the base as shown in illustration A.
- 5. Drill holes as required for mounting hardware. (Hardware not included).

## ■ Hole Configurations