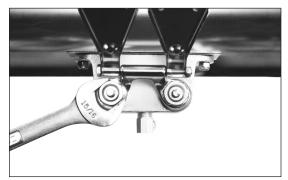

## **Valve Repair Instructions**

Note: Valves are designed to be repaired without having to be disconnected from mount or plumbing.

- 1. Turn off water source. Do not remove valve from sink.
- 2. Remove pedal assembly using a 15/16" open end wrench or socket wrench. As shown in illustration A.
- 3. Using a 1" deep socket wrench or closed end wrench remove insert assembly as shown in illustration B.
- 4. Replace with new repair kit as shown on illustration C.
- 5. Reinstall pedal assembly and turn water source on.

Illustration A

Illustration B

Illustration C