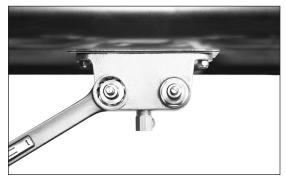

## **Valve Repair Instructions**

Note: Valves are designed to be repaired without having to be disconnected from mount or plumbing.

- 1. Turn off water source. Do not remove valve from sink.
- 2. Remove pedal assembly using a 15/16" open end wrench or socket wrench. As shown in illustration A.
- 3. Using a 1" deep socket wrench or closed end wrench remove insert assembly as shown in illustration B.
- 4. Replace with new repair kit as shown on illustration C.
- 5. Reinstall pedal assembly and turn water source on.

Illustration A

Illustration B

Illustration C