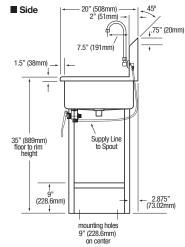

#### Step 2

- 1. Install spout assembly to the sink.
- 2. Install elbow fitting (provided) to the spout assembly.
- 3. Connect one side of the supply line (provided) to the spout assembly.
- 4. Install strainer assembly.

## ■ Floor Mounting Detail

## ■ Supply Line Detail

COLUMBIA PRODUCTS

800.626.2117 • columbiasinks.com • info@columbiasinks.com