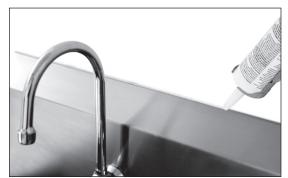

## Step 5

- Remove aerator from the spout assembly and flush water line by pressing pedal for 30 seconds.
- 2. Check connections for leaks. Replace aerator onto the spout assembly.
- 3. Seal gap between bowl and leg assembly as shown in illustration B.
- 4. When mounting against wall, we recommend sealing top of backsplash to wall as shown in illustration C.