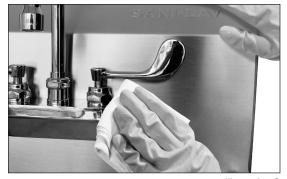

#### **Recommendations:**

- Clean with an abrasive cleaner like, Bon-Ami or Zud weekly or bi-weekly. Always scrub in the direction of the grain or polish lines. Another option is to use Baking soda. Make sure to rinse well and dry. Illustration A
- Most soaps and detergents contain chlorides, we recommend rinsing the stainless-steel sink with hot water after use, to prevent corrosion. Illustration B
- · Regularly dry your sink to prevent water and surface rust marks. Illustration C
- · Do not leave salt in the sink or near a saltwater environment.
- Use a quality stainless steel cleaner and follow cleaner instructions. Wipe along the grain (NOT against). Illustration D