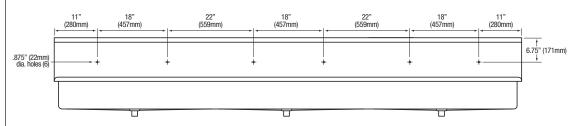

#### Step 1

- 1. 2 and 3-Person models require leg assembly.
- 2. Place wash station sink on leg assembly and secure with hardware (provided).
- 3. Establish sink location.
- 4. Mark the floor where the four holes are at the base as shown in illustration A.
- 5. Drill holes as required for mounting hardware. (Hardware not included).

Go to columbiasinks.com for more information on replacement parts and installation videos.

Illustration A

Illustration B

Illustration C