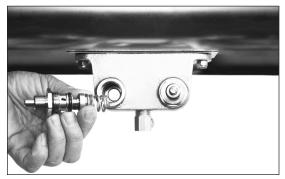

#### Step 3

- 1. Install mixing check valve and elbow fitting to valve.
- 2. Install knee pedal valves under the sink if not mounted already.
- 3. Attach connecting tube from the spout to the knee pedal valve.

#### Step 4

- 1. Secure wash station to floor.
- 2. Connect waste line to strainer assembly.
- 3. Connect water supplies (hot and cold) to the mixing check valve.