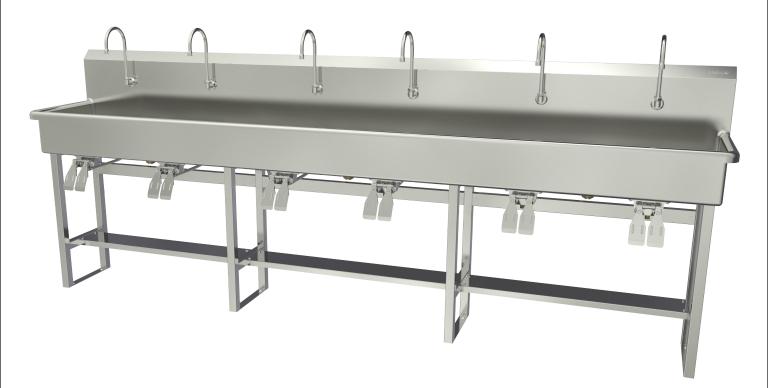

## Operating Manual for 6-Person Hands-Free Floor Mount Stainless Steel Wash Station

Models 512FK2 and 512FK2.5

Columbia does not recommend use with harsh chemicals.

## **Parts List**

- ☐ (1) Floor mount wash station
- ☐ (1) Leg assembly set
- (8) Nuts, bolts and washers for leg assembly
- ☐ (18) Nuts and washers for connecting sink to leg assembly
- ☐ (6) Double knee pedal valve
- ☐ (12) Valve mounting nuts
- ☐ (6) Swivel gooseneck spout with aerator
- $\square$  (6) Connecting tube for valve to spout connection
- ☐ (12) Fittings, brass, 0.375" male compression and 0.375" male NPT
- ☐ (3) Strainer assembly with basket

#### Step 1

- 1. 2 and 3-Person models require leg assembly.
- 2. Place wash station sink on leg assembly and secure with hardware (provided).
- 3. Establish sink location.
- 4. Mark the floor where the four holes are at the base as shown in illustration A.
- 5. Drill holes as required for mounting hardware. (Hardware not included).

#### Step 2

- 1. Install spout assembly to the sink.
- 2. Install elbow fitting (provided) to the spout assembly.
- 3. Connect one side of the supply line (provided) to the spout assembly.
- 4. Install strainer assembly.

#### Step 3

- 1. Install mixing check valve and elbow fitting to valve.
- 2. Install knee pedal valves under the sink if not mounted already.
- 3. Attach connecting tube from the spout to the knee pedal valve.

#### Step 4

- 1. Secure wash station to floor.
- 2. Connect waste line to strainer assembly.
- 3. Connect water supplies (hot and cold) to the mixing check valve.