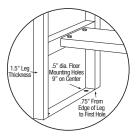

#### Step 1

- 1. 2 and 3-Person models require leg assembly.
- 2. Place wash station sink on leg assembly and secure with hardware (provided).
- 3. Establish sink location.
- 4. Mark the floor where the four holes are at the base as shown in illustration A.
- 5. Drill holes as required for mounting hardware. (Hardware not included).

#### Step 4

- 1. Secure wash station to floor.
- 2. Connect waste line to strainer assembly.
- 3. Connect water supplies (hot and cold) to the mixing check valve.

## ■ Floor Mounting Detail