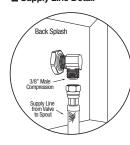

#### Step 2

- 1. Install spout assembly to the sink.
- 2. Install elbow fitting (provided) to the spout assembly.
- 3. Connect one side of the supply line (provided) to the spout assembly.
- 4. Install strainer assembly.

#### Step 4

- 1. Secure wash station to floor.
- 2. Connect waste line to strainer assembly.
- 3. Connect water supplies (hot and cold) to the mixing check valve.

## ■ Supply Line Detail

COLUMBIA PRODUCTS

800.626.2117 • columbiasinks.com • info@columbiasinks.com