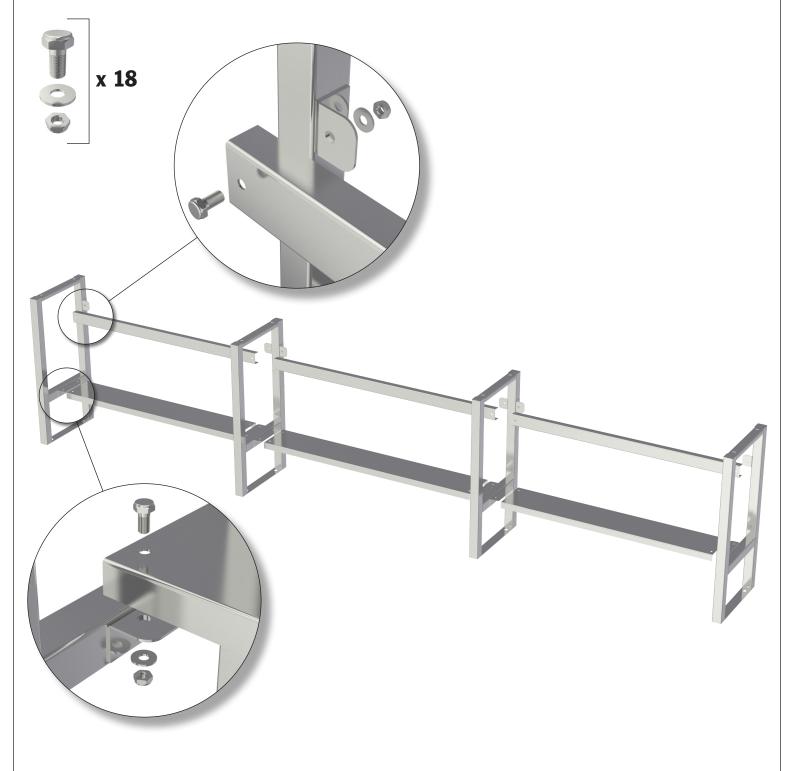

## **Parts List**

- ☐ (1) Floor mount wash station
- ☐ (1) Leg assembly set
- (8) Nuts, bolts and washers for leg assembly
- ☐ (18) Nuts and washers for connecting sink to leg assembly
- ☐ (6) Double knee pedal valve
- ☐ (12) Valve mounting nuts
- ☐ (6) Swivel gooseneck spout with aerator
- $\square$  (6) Connecting tube for valve to spout connection
- ☐ (12) Fittings, brass, 0.375" male compression and 0.375" male NPT
- ☐ (3) Strainer assembly with basket

#### Step 1

- 1. 2 and 3-Person models require leg assembly.
- 2. Place wash station sink on leg assembly and secure with hardware (provided).
- 3. Establish sink location.
- 4. Mark the floor where the four holes are at the base as shown in illustration A.
- 5. Drill holes as required for mounting hardware. (Hardware not included).