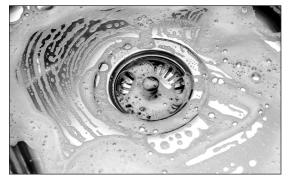

#### **Recommendations:**

- Clean with an abrasive cleaner like, Bon-Ami or Zud weekly or bi-weekly. Always scrub in the direction of the grain or polish lines. Another option is to use Baking soda. Make sure to rinse well and dry. Illustration A
- Most soaps and detergents contain chlorides, we recommend rinsing the stainless-steel sink with hot water after use, to prevent corrosion. Illustration B
- · Regularly dry your sink to prevent water and surface rust marks. Illustration C
- · Do not leave salt in the sink or near a saltwater environment.
- Use a quality stainless steel cleaner and follow cleaner instructions. Wipe along the grain (NOT against). Illustration D