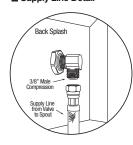

#### Step 2

- 1. Install spout assembly to the sink.
- 2. Install elbow fitting (provided) to the spout assembly.
- 3. Connect one side of the supply line (provided) to the spout assembly.
- 4. Install strainer assembly.

### Step 4

- 1. Secure wash station to floor.
- 2. Connect waste line to strainer assembly.
- 3. Connect water supplies (hot and cold) to the mixing check valve.

## ■ Supply Line Detail

COLUMBIA PRODUCTS

800.626.2117 • columbiasinks.com • info@columbiasinks.com