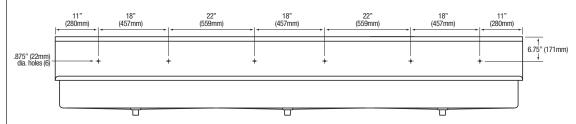

| We recommend replacing threaded insert, plunger assembly & spring. See illustrations below. |  |

## **Valve Repair Instructions**

Note: Valves are designed to be repaired without having to be disconnected from mount or plumbing.

- 1. Turn off water source. Do not remove valve from sink.
- 2. Remove pedal assembly using a 15/16" open end wrench or socket wrench. As shown in illustration A.
- 3. Using a 1" deep socket wrench or closed end wrench remove insert assembly as shown in illustration B.
- 4. Replace with new repair kit as shown on illustration C.
- 5. Reinstall pedal assembly and turn water source on.



Illustration A



Illustration B



Illustration C

## ■ Тор





## ■ Hole Configurations



## ■ Floor Mounting Detail

## ■ Supply Line Detail











COLUMBIA PRODUCTS

800.626.2117 • columbiasinks.com • info@columbiasinks.com

## **Replacement Parts**

| Part   Decardad   Long Foot   100/100 (S)   Long Foot   Long Foo   |          | piaceii  |                                    |                   |     |                                                                                                                                         |  |
|---------------------------------------------------------------------------------------------------------------------------------------------------------------------------------------------------------------------------------------------------------------------------------------------------------------------------------------------