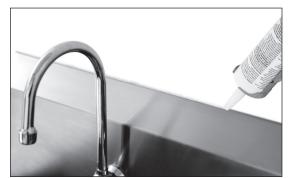

## Step 5

- Remove aerator from the spout assembly and flush water line by pressing pedal for 30 seconds.
- 2. Check connections for leaks. Replace aerator onto the spout assembly.
- 3. Seal gap between bowl and leg assembly as shown in illustration B.
- 4. When mounting against wall, we recommend sealing top of backsplash to wall as shown in illustration C.