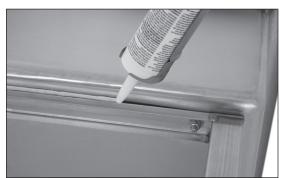

## Step 5

- Remove aerator from the spout assembly and flush water line by pressing pedal for 30 seconds.
- 2. Check connections for leaks. Replace aerator onto the spout assembly.
- 3. Seal gap between bowl and leg assembly as shown in illustration B.
- 4. When mounting against wall, we recommend sealing top of backsplash to wall as shown in illustration C.