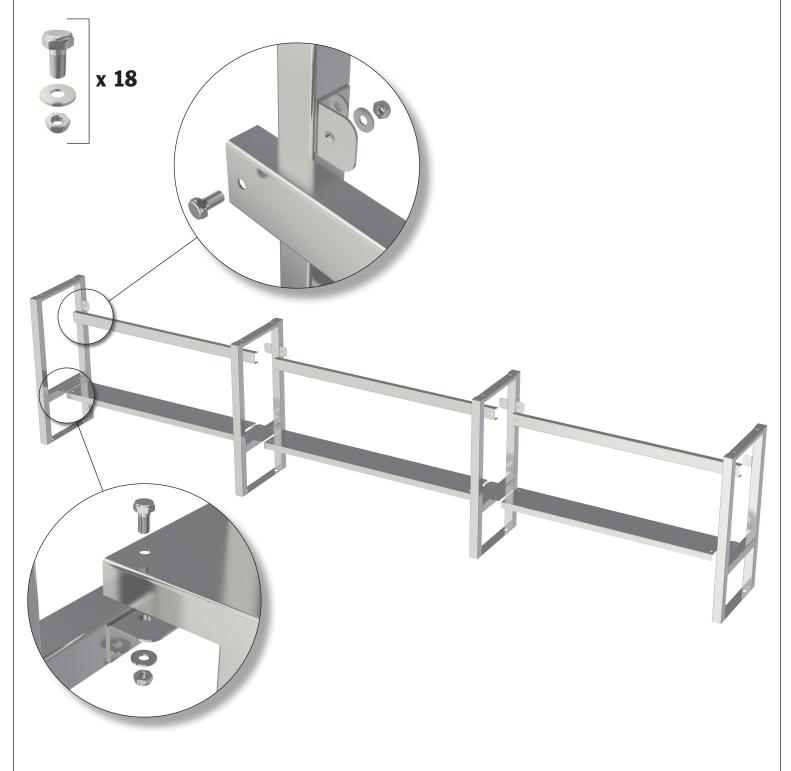

#### Step 1

- 1. 2 and 3-Person models require leg assembly.
- 2. Place wash station sink on leg assembly and secure with hardware (provided).
- 3. Establish sink location.
- 4. Mark the floor where the four holes are at the base as shown in illustration A.
- 5. Drill holes as required for mounting hardware. (Hardware not included).

## **Parts List**

- ☐ (1) Floor mount wash station
- ☐ (1) Leg assembly set
- (8) Nuts, bolts and washers for leg assembly
- $\square$  (18) Nuts and washers for connecting sink to leg assembly
- ☐ (6) Single knee pedal valve
- ☐ (12) Valve mounting nuts
- $\square$  (6) Swivel gooseneck spout with aerator
- ☐ (6) Connecting tube for valve to spout connection
- ☐ (12) Fittings, brass, 0.375" male compression and 0.375" male NPT
- ☐ (6) Mixing check valve
- ☐ (3) Strainer assembly with basket