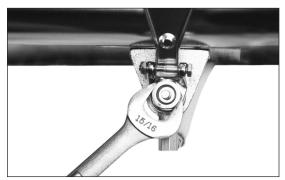

## **Valve Repair Instructions**

Note: Valves are designed to be repaired without having to be disconnected from mount or plumbing.

- 1. Turn off water source. Do not remove valve from sink.
- 2. Remove pedal assembly using a 15/16" open end wrench or socket wrench. As shown in illustration A.
- 3. Using a 1" deep socket wrench or closed end wrench remove insert assembly as shown in illustration B.
- 4. Replace with new repair kit as shown on illustration C.
- 5. Reinstall pedal assembly and turn water source on.