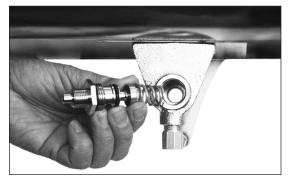

## Step 3

- 1. Install mixing check valve and elbow fitting to valve.
- 2. Install knee pedal valves under the sink if not mounted already.
- 3. Attach connecting tube from the spout to the knee pedal valve.

### Step 4

- 1. Secure wash station to floor.
- 2. Connect waste line to strainer assembly.
- 3. Connect water supplies (hot and cold) to the mixing check valve.