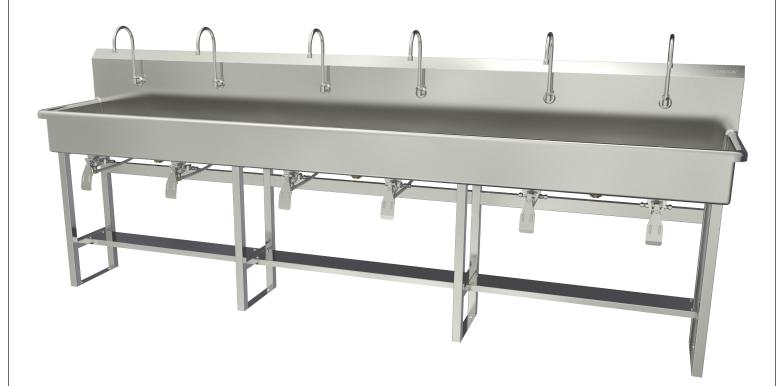

## Operating Manual for 6-Person Hands-Free Floor Mount Stainless Steel Wash Station

Models 512FK1 and 512FK1.5

Columbia does not recommend use with harsh chemicals.