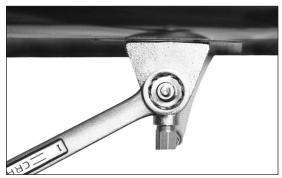

## **Valve Repair Instructions**

Note: Valves are designed to be repaired without having to be disconnected from mount or plumbing.

- 1. Turn off water source. Do not remove valve from sink.
- 2. Remove pedal assembly using a 15/16" open end wrench or socket wrench. As shown in illustration A.
- 3. Using a 1" deep socket wrench or closed end wrench remove insert assembly as shown in illustration B.
- 4. Replace with new repair kit as shown on illustration C.
- 5. Reinstall pedal assembly and turn water source on.