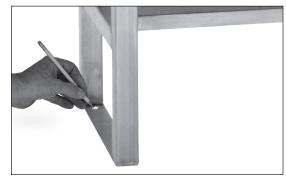

## Step 5

- Remove aerator from the spout assembly and flush water line by pressing pedal for 30 seconds.
- 2. Check connections for leaks. Replace aerator onto the spout assembly.
- 3. Seal gap between bowl and leg assembly as shown in illustration B.
- 4. When mounting against wall, we recommend sealing top of backsplash to wall as shown in illustration C.