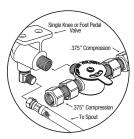

## Step 3

- 1. Install mixing check valve and elbow fitting to valve.
- 2. Install knee pedal valves under the sink if not mounted already.
- 3. Attach connecting tube from the spout to the knee pedal valve.

### Step 4

- 1. Secure wash station to floor.
- 2. Connect waste line to strainer assembly.
- 3. Connect water supplies (hot and cold) to the mixing check valve.