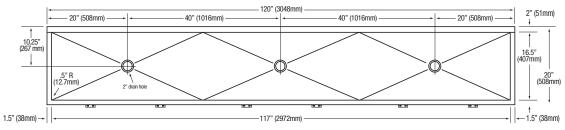

#### Step 1

- 1. 2 and 3-Person models require leg assembly.
- 2. Place wash station sink on leg assembly and secure with hardware (provided).
- 3. Establish sink location.
- 4. Mark the floor where the four holes are at the base as shown in illustration A.
- 5. Drill holes as required for mounting hardware. (Hardware not included).

## ■ Floor Mounting Detail