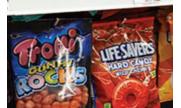

# Boost sales with Magna-Bar™ peg merchandising systems from Retail Space Solutions.

Peg Merchandising System

The Magna-Bar peg merchandising system is a cost-effective alternative to store shelves. Magna-Bar delivers greater product visibility and creates a better overall shopping experience. Magna-Bar systems are available with horizontal or vertical extension bars and several ID channels, creating additional space for **flexible merchandising.** 

Magna-Bar peg merchandising systems:

- Fit existing store fixtures
- Maximize display space
- Boost sales
- Install easily

Magna-Bar systems mount to existing peg walls to **create systematic – and efficient – product displays.** 