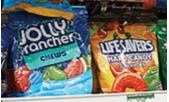

# Boost sales with Magna-Bar™ peg merchandising systems from Retail Space Solutions.

Peg Merchandising System

The Magna-Bar peg merchandising system is a cost-effective alternative to store shelves. Magna-Bar delivers greater product visibility and creates a better overall shopping experience. Magna-Bar systems are available with horizontal or vertical extension bars and several ID channels, creating additional space for **flexible merchandising.** 

Magna-Bar peg merchandising systems:

- Fit existing store fixtures
- Maximize display space
- Boost sales
- Install easily

Magna-Bar systems mount to existing peg walls to **create systematic – and efficient – product displays.** 