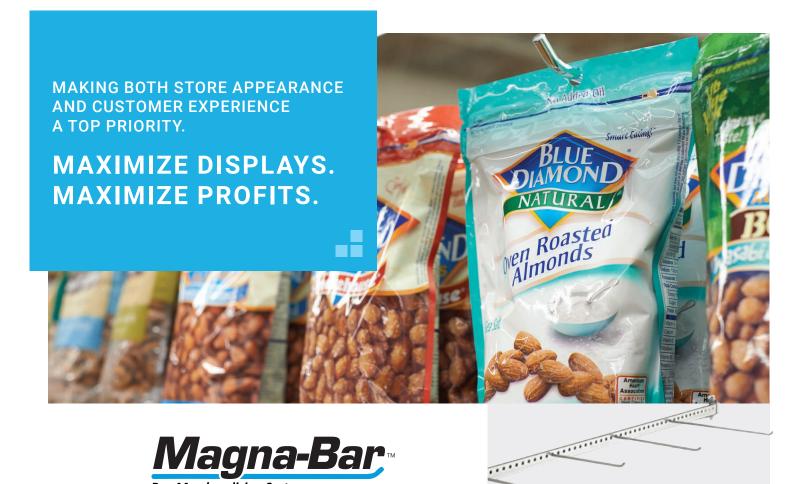

# Boost sales with Magna-Bar™ peg merchandising systems from Retail Space Solutions.

Peg Merchandising System

The Magna-Bar peg merchandising system is a cost-effective alternative to store shelves. Magna-Bar delivers greater product visibility and creates a better overall shopping experience. Magna-Bar systems are available with horizontal or vertical extension bars and several ID channels, creating additional space for **flexible merchandising.** 

Magna-Bar peg merchandising systems:

- Fit existing store fixtures
- Maximize display space
- Boost sales
- Install easily

Magna-Bar systems mount to existing peg walls to **create systematic – and efficient – product displays.** 