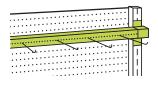

#### Vertical and horizontal extension bars create additional product facings

To expand facings, Magna-Bar™ systems offer horizontal and vertical extension bars and a combination of ID channels to deliver unmatched display flexibility.