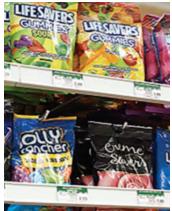

Magna-Bar peg merchandising systems:

- Fit existing store fixtures
- Maximize display space
- Boost sales
- Install easily

Magna-Bar systems mount to existing peg walls to **create systematic – and efficient – product displays.** 

# Why install Retail Space Solutions Magna-Bar peg merchandising systems?

**IMPROVED** product presentation

**FLEXIBLE** organization

**DURABLE** components

**COST-EFFECTIVE** solutions