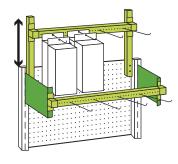

# Installs intuitively and securely on existing fixtures

Universal mounting brackets fit into the slotted uprights found on existing gondola fixtures.