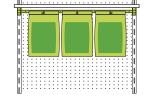

#### Vertical and horizontal extension bars create additional product facings

To expand facings, Magna-Bar™ systems offer horizontal and vertical extension bars and a combination of ID channels to deliver unmatched display flexibility.

#### Durable construction provides rigid support and long life

The tubular steel bar and heavy-duty, removable pegs and hooks provide rigid support for packaged goods.