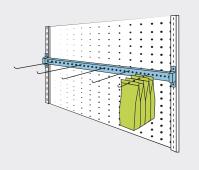

# Installs intuitively and securely on existing fixtures

Universal mounting brackets fit into the slotted uprights found on existing gondola fixtures.

### Repositionable pegs and hooks provide strong support

Pegs and hooks are available in varying lengths and shapes to accommodate different package sizes and display configurations.

#### Vertical and horizontal extension bars create additional product facings

To expand facings, Magna-Bar™ systems offer horizontal and vertical extension bars and a combination of ID channels to deliver unmatched display flexibility.