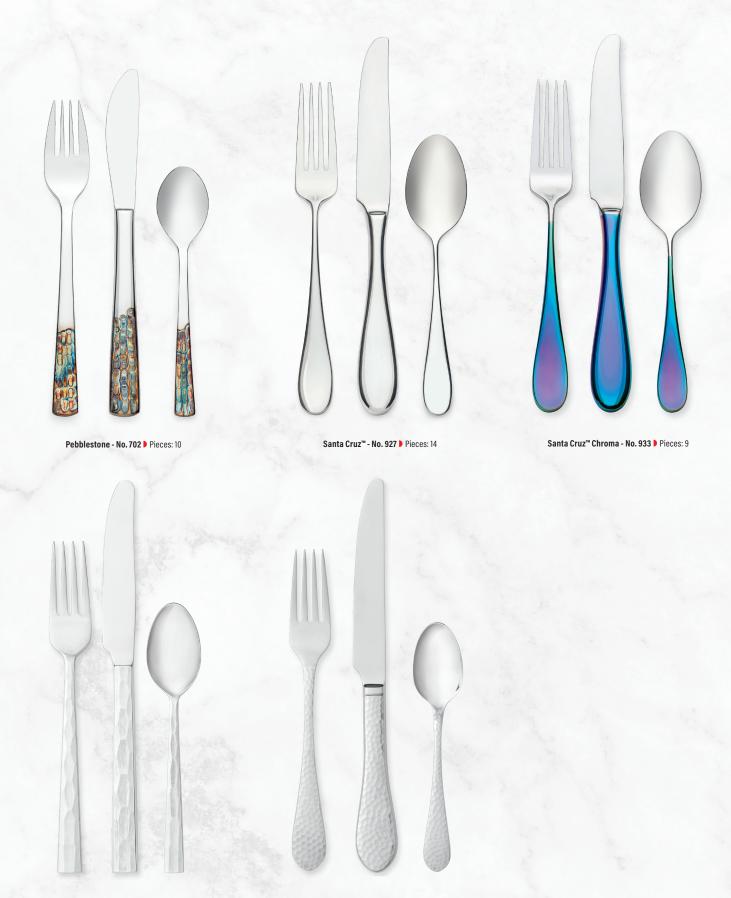

Baroque - No. 412 No. 312 Veices: 17

LIBBEYFOODSERVICE.COM

Santa Cruz™ Copper - No. 939 ▶ Pieces: 9

Santorini Mirror - No. 947 Pieces: 12

RESERVE BY LIBBEY® 18/10 COLLECTION Refer to page 183 for custom stamping and made-to-order silverplating information. For a detailed list of pattern items, see the Availability Guide on pages 168 to 177.

Silver Forest - No. 954 Pieces: 15

Tessellate - No. 949 Pieces: 12