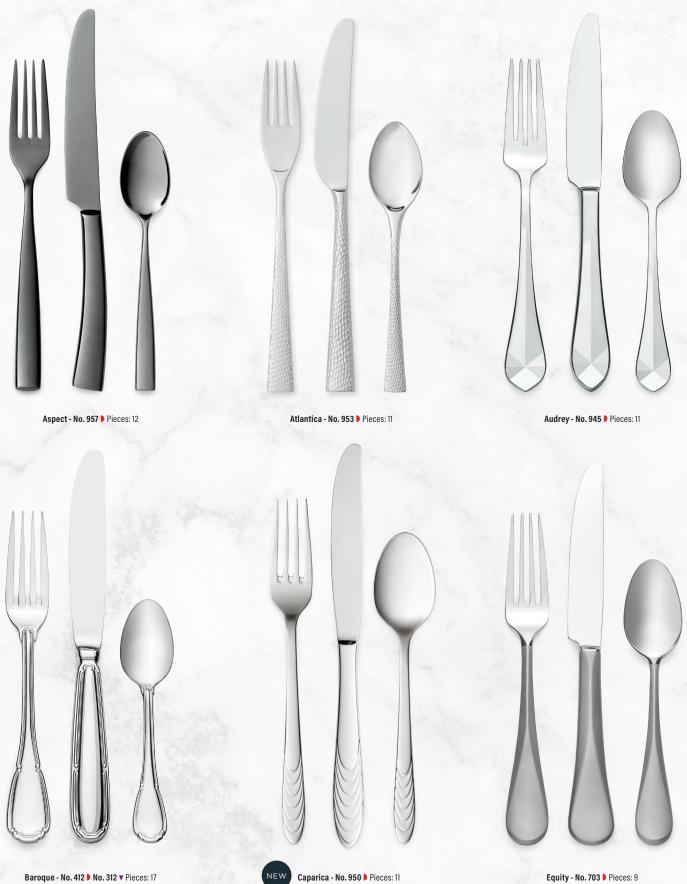

RESERVE BY LIBBEY® 18/10 COLLECTION Refer to page 183 for custom stamping and made-to-order silverplating information. For a detailed list of pattern items, see the Availability Guide on pages 168 to 177.