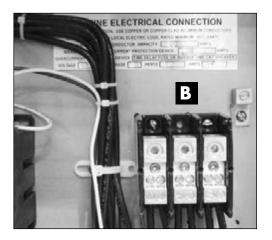

## ! ATTENTION ELECTRICAL INSTALLER!

Two Tank Rack Conveyor Models Electrical Utility Connection Guide

(Single Tank on reverse side)

| Main Power —                                                                                                                                                                                                                                                    | 208-240V/60/3, 460-480V/60/3,<br>575V/60/3    | A |
|-----------------------------------------------------------------------------------------------------------------------------------------------------------------------------------------------------------------------------------------------------------------|-----------------------------------------------|---|
| Booster Main Pov                                                                                                                                                                                                                                                | wer – 208-240/60/3, 460-480/60/3<br>575V/60/3 | В |
| Vent Fan — 120VAC .5 A MAX signal inside control cabinet supplies 120VAC to a control relay (supplied by others) when the dishwasher is ON and OVAC when the dishwasher is OFF. Power to operate the vent fan (supplied by others) must be supplied separately. |                                               | C |
|                                                                                                                                                                                                                                                                 | OVAC 1.0A MAX signal inside trol cabinet.     | D |