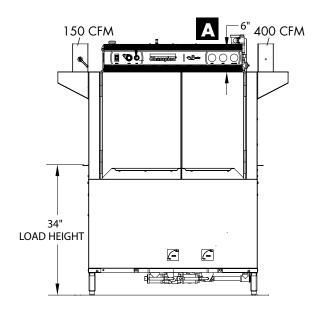

## ! ATTENTION ELECTRICAL INSTALLER!

Single Tank E-Rack Conveyor Models
Electrical Utility Connection Guide (Two Tank Models on reverse side)

| Main Power  | 208-240V/60/3, 460-480V/60/3, <b>A</b> 575V/60/3                                                                                                                                                                                                     |
|-------------|------------------------------------------------------------------------------------------------------------------------------------------------------------------------------------------------------------------------------------------------------|
| Vent Fan —  | 120VAC .5 A MAX signal inside control cabinet supplies 120VAC to a control relay (supplied by others) when the dishwasher is ON and OVAC when the dishwasher is OFF. Power to operate the vent fan (supplied by others) must be supplied separately. |
| Rinse-aid — | 120VAC 1.0A MAX signal inside control cabinet.                                                                                                                                                                                                       |
| Detergent — | 120VAC 1.0A MAX signal inside control cabinet.                                                                                                                                                                                                       |