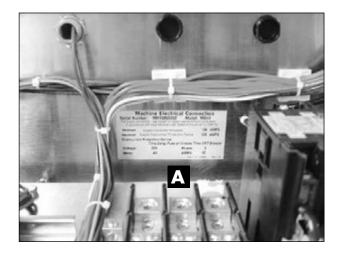

## ! ATTENTION ELECTRICAL INSTALLER!

Single Tank E-Rack Conveyor Models
Electrical Utility Connection Guide (Two Tank Models on reverse side)

| Main Power  | 208-240V/60/3, 460-480V/60/3, <b>A</b> 575V/60/3                                                                                                                                                                                                     |
|-------------|------------------------------------------------------------------------------------------------------------------------------------------------------------------------------------------------------------------------------------------------------|
| Vent Fan —  | 120VAC .5 A MAX signal inside control cabinet supplies 120VAC to a control relay (supplied by others) when the dishwasher is ON and OVAC when the dishwasher is OFF. Power to operate the vent fan (supplied by others) must be supplied separately. |
| Rinse-aid — | 120VAC 1.0A MAX signal inside control cabinet.                                                                                                                                                                                                       |
| Detergent — | 120VAC 1.0A MAX signal inside control cabinet.                                                                                                                                                                                                       |

## ! ATTENTION ELECTRICAL INSTALLER!

Two Tank Rack Conveyor Models Electrical Utility Connection Guide

(Single Tank on reverse side)

| Main Power —                                                                                                                                                                                                                                                    | 208-240V/60/3, 460-480V/60/3,<br>575V/60/3    | A |
|-----------------------------------------------------------------------------------------------------------------------------------------------------------------------------------------------------------------------------------------------------------------|-----------------------------------------------|---|
| Booster Main Pov                                                                                                                                                                                                                                                | wer – 208-240/60/3, 460-480/60/3<br>575V/60/3 | В |
| Vent Fan — 120VAC .5 A MAX signal inside control cabinet supplies 120VAC to a control relay (supplied by others) when the dishwasher is ON and OVAC when the dishwasher is OFF. Power to operate the vent fan (supplied by others) must be supplied separately. |                                               | C |
|                                                                                                                                                                                                                                                                 | OVAC 1.0A MAX signal inside trol cabinet.     | D |