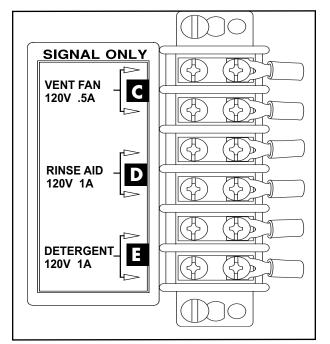

## ! ATTENTION ELECTRICAL INSTALLER!

Single Tank E-Rack Conveyor Models
Electrical Utility Connection Guide (Two Tank Models on reverse side)

| Main Power  | 208-240V/60/3, 460-480V/60/3, <b>A</b> 575V/60/3                                                                                                                                                                                                     |
|-------------|------------------------------------------------------------------------------------------------------------------------------------------------------------------------------------------------------------------------------------------------------|
| Vent Fan —  | 120VAC .5 A MAX signal inside control cabinet supplies 120VAC to a control relay (supplied by others) when the dishwasher is ON and OVAC when the dishwasher is OFF. Power to operate the vent fan (supplied by others) must be supplied separately. |
| Rinse-aid — | 120VAC 1.0A MAX signal inside control cabinet.                                                                                                                                                                                                       |
| Detergent — | 120VAC 1.0A MAX signal inside control cabinet.                                                                                                                                                                                                       |

## ! ATTENTION ELECTRICAL INSTALLER!

Two Tank Rack Conveyor Models Electrical Utility Connection Guide

(Single Tank on reverse side)

| Main Power —                                                                                                                                                                                                                                                    | 208-240V/60/3, 460-480V/60/3,<br>575V/60/3    | A |
|-----------------------------------------------------------------------------------------------------------------------------------------------------------------------------------------------------------------------------------------------------------------|-----------------------------------------------|---|
| Booster Main Pov                                                                                                                                                                                                                                                | wer – 208-240/60/3, 460-480/60/3<br>575V/60/3 | В |
| Vent Fan — 120VAC .5 A MAX signal inside control cabinet supplies 120VAC to a control relay (supplied by others) when the dishwasher is ON and OVAC when the dishwasher is OFF. Power to operate the vent fan (supplied by others) must be supplied separately. |                                               | C |
|                                                                                                                                                                                                                                                                 | OVAC 1.0A MAX signal inside trol cabinet.     | D |

Detergent - 120VAC 1.0A MAX signal inside

control cabinet.

**2** Form No. 115331 rev. 0

Ξ