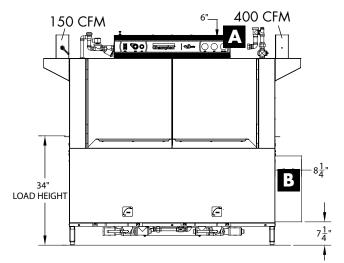

## ! ATTENTION ELECTRICAL INSTALLER!

Two Tank Rack Conveyor Models Electrical Utility Connection Guide

(Single Tank on reverse side)

| Main Power —                                                                                                                                                                                                                                                    | 208-240V/60/3, 460-480V/60/3,<br>575V/60/3    | A |
|-----------------------------------------------------------------------------------------------------------------------------------------------------------------------------------------------------------------------------------------------------------------|-----------------------------------------------|---|
| Booster Main Pov                                                                                                                                                                                                                                                | wer – 208-240/60/3, 460-480/60/3<br>575V/60/3 | В |
| Vent Fan — 120VAC .5 A MAX signal inside control cabinet supplies 120VAC to a control relay (supplied by others) when the dishwasher is ON and OVAC when the dishwasher is OFF. Power to operate the vent fan (supplied by others) must be supplied separately. |                                               | C |
|                                                                                                                                                                                                                                                                 | OVAC 1.0A MAX signal inside trol cabinet.     | D |