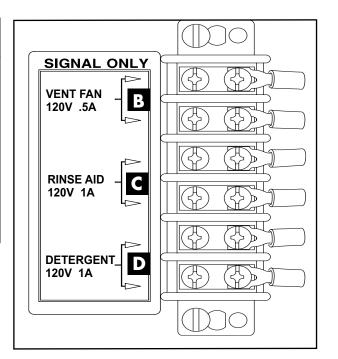

## ! ATTENTION ELECTRICAL INSTALLER!

Single Tank E-Rack Conveyor Models
Electrical Utility Connection Guide (Two Tank Models on reverse side)

| Main Power  | 208-240V/60/3, 460-480V/60/3, <b>A</b> 575V/60/3                                                                                                                                                                                                     |
|-------------|------------------------------------------------------------------------------------------------------------------------------------------------------------------------------------------------------------------------------------------------------|
| Vent Fan —  | 120VAC .5 A MAX signal inside control cabinet supplies 120VAC to a control relay (supplied by others) when the dishwasher is ON and OVAC when the dishwasher is OFF. Power to operate the vent fan (supplied by others) must be supplied separately. |
| Rinse-aid — | 120VAC 1.0A MAX signal inside control cabinet.                                                                                                                                                                                                       |
| Detergent — | 120VAC 1.0A MAX signal inside control cabinet.                                                                                                                                                                                                       |

## ! ATTENTION ELECTRICAL INSTALLER!

Two Tank Rack Conveyor Models Electrical Utility Connection Guide

(Single Tank on reverse side)

| Main Power —                                                                                                                                                                                                                                                    | 208-240V/60/3, 460-480V/60/3,<br>575V/60/3    | A |
|-----------------------------------------------------------------------------------------------------------------------------------------------------------------------------------------------------------------------------------------------------------------|-----------------------------------------------|---|
| Booster Main Pov                                                                                                                                                                                                                                                | wer – 208-240/60/3, 460-480/60/3<br>575V/60/3 | В |
| Vent Fan — 120VAC .5 A MAX signal inside control cabinet supplies 120VAC to a control relay (supplied by others) when the dishwasher is ON and OVAC when the dishwasher is OFF. Power to operate the vent fan (supplied by others) must be supplied separately. |                                               | C |
|                                                                                                                                                                                                                                                                 | OVAC 1.0A MAX signal inside trol cabinet.     | D |

Detergent - 120VAC 1.0A MAX signal inside

control cabinet.

**2** Form No. 115331 rev. 0

Ξ