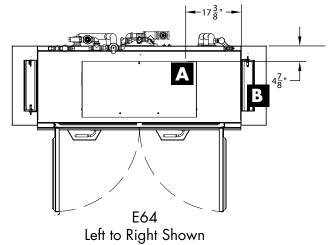

## ! ATTENTION ELECTRICAL INSTALLER!

Two Tank Rack Conveyor Models Electrical Utility Connection Guide

(Single Tank on reverse side)

| Main Power —                                                                                                                                                                                                                                                    | 208-240V/60/3, 460-480V/60/3,<br>575V/60/3    | A |
|-----------------------------------------------------------------------------------------------------------------------------------------------------------------------------------------------------------------------------------------------------------------|-----------------------------------------------|---|
| Booster Main Pov                                                                                                                                                                                                                                                | wer – 208-240/60/3, 460-480/60/3<br>575V/60/3 | В |
| Vent Fan — 120VAC .5 A MAX signal inside control cabinet supplies 120VAC to a control relay (supplied by others) when the dishwasher is ON and OVAC when the dishwasher is OFF. Power to operate the vent fan (supplied by others) must be supplied separately. |                                               | C |
|                                                                                                                                                                                                                                                                 | OVAC 1.0A MAX signal inside trol cabinet.     | D |