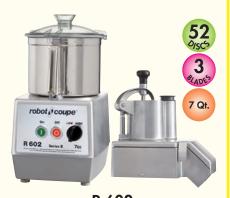

Three phase 2 speeds

R 602 V Single phase Variable speed

R 602 Three phase 2 speeds

R 401 Single phase 1 speed Cuisine kit

**R 101 Plus** 

Single phase

1 speed

3 lbs