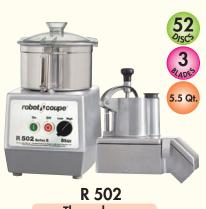

Three phase 2 speeds

R 602 V Single phase Variable speed

R 602 Three phase 2 speeds

R 401 Single phase 1 speed Cuisine kit

**R 101 Plus** 

Single phase

1 speed

3 lbs