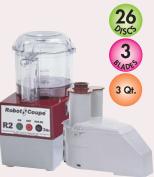

# **R2 Family**

#### R2N

- Gray 3 qt. Batch Bowl + Continuous Feed attachment
- "S" blade, grating disc, slicing disc