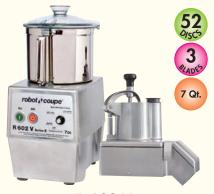

Three phase 2 speeds

R 602 V Single phase Variable speed

R 602 Three phase 2 speeds

R 401 Single phase 1 speed Cuisine kit

**R 101 Plus** 

Single phase

1 speed

3 lbs