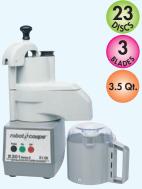

#### R2N

- Gray 3 qt. Batch Bowl + Continuous Feed attachment
- "S" blade, grating disc, slicing disc

### **R2Dice**

- Gray 3 qt. Batch Bowl + Continuous Feed attachment (Same as R2N)
- "S" blade, grating disc, slicing disc (Same as R2N)
- 10mm dicing kit