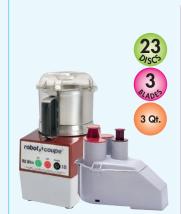

#### **R2N Ultra**

- Same as R2N but with Stainless Steel Batch Bowl

#### R2N

- Gray 3 qt. Batch Bowl + Continuous Feed attachment
- "S" blade, grating disc, slicing disc