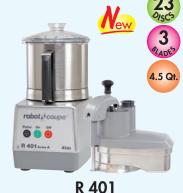

Three phase 2 speeds

R 602 V Single phase Variable speed

R 602 Three phase 2 speeds

R 401 Single phase 1 speed Cuisine kit

**R 101 Plus** 

Single phase

1 speed

3 lbs