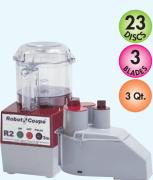

#### R2N

- Gray 3 qt. Batch Bowl + Continuous Feed attachment
- "S" blade, grating disc, slicing disc