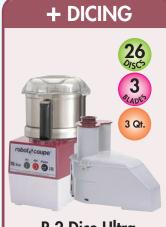

#### **R2Dice Ultra**

- Same as R2Dice but with Stainless Steel Batch Bowl

### **R2Dice**

- Gray 3 qt. Batch Bowl + Continuous Feed attachment (Same as R2N)
- "S" blade, grating disc, slicing disc (Same as R2N)
- 10mm dicing kit