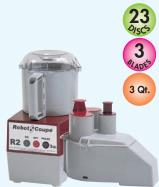

#### R2N

- Gray 3 qt. Batch Bowl + Continuous Feed attachment
- "S" blade, grating disc, slicing disc