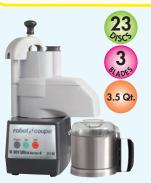

#### R2B

- Gray 3 qt. Batch Bowl
- "S" blade, grating disc, slicing disc

## **R2BCLR**

- Same as R2B but with clear Batch Bowl

## **R2UltraB**

- Same as R2B but with Stainless Steel Batch Bowl