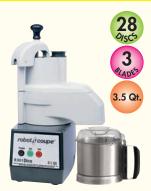

### R2C

- Continuous Feed attachment
- "S" blade, grating disc, slicing disc

## **R2CDice**

- Continuous Feed attachment (Same as R2C)
- "S" blade, grating disc, slicing disc (Same as R2C)
- 10mm dicing kit