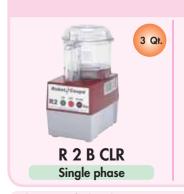

# R301U "Series D"

- Same as *R301* but with *stainless steel* Batch Bowl

## R301ULTRAB "Series D"

- Same as *R301U "Series D"* but no Continuous Feed attachment