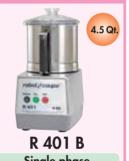

# R401

- Stainless Steel 4 qt. Batch Bowl + Continuous Feed attachment
- "S" blade, grating disc, slicing disc
- 1.5 HP; On/Off/Pulse

#### R401B

- Same as *R401* but no Continuous Feed attachment