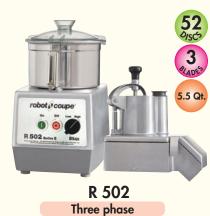

#### R502 "Series E"

- Stainless Steel 5.5 qt. Batch Bowl + All Metal Continuous Feed attachment
- "S" blade, grating disc, slicing disc
- 3 HP; On/Off/Low/High