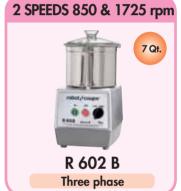

# R602 "Series E"

- Stainless Steel 7 qt. Batch Bowl + Continuous Feed attachment
- "S" blade, grating disc, slicing disc
- 3 HP; On/Off/Low/High

#### R602B "Series E"

- Same as *R602 "Series E"* but no Continuous Feed Attachment