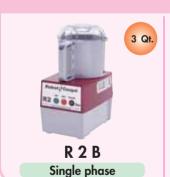

# R301U "Series D"

- Same as *R301* but with *stainless steel* Batch Bowl

## R301ULTRAB "Series D"

- Same as *R301U "Series D"* but no Continuous Feed attachment