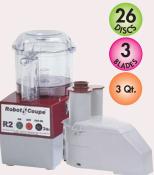

# SLICING, RIPPLE CUT, GRATING AND JULIENNE

R 2 N Ultra Single phase 1 speed Cuisine kit

R 2 N CLR Single phase 1 speed Cuisine kit

**R2N** R 101 Single phase Single phase 1 speed 1 speed Cuisine kit

R 2 Dice Ultra Single phase 1 speed

#### R301 "Series D"

- Gray 3.5 qt. Batch Bowl + Continuous Feed attachment
- "S" blade, grating disc, slicing disc
- 1.5 HP; On/Off/Pulse

# R301U "Series D"

- Same as *R301* but with *stainless steel* Batch Bowl