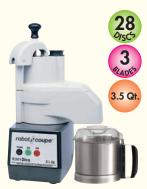

#### R301 "Series D"

- Gray 3.5 qt. Batch Bowl + Continuous Feed attachment
- "S" blade, grating disc, slicing disc
- 1.5 HP; On/Off/Pulse

#### **R301 ULTRA DICE**

- Same as R301U "Series D" + 10mm dicing kit