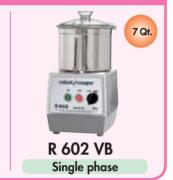

# R602V "Series E"

- Same as *R602 "Series E"* but with variable speed control

# R602VB "Series E"

- Same as *R602B "Series E"* but no Continuous Feed Attachment