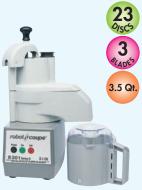

#### R301 "Series D"

- Gray 3.5 qt. Batch Bowl + Continuous Feed attachment
- "S" blade, grating disc, slicing disc
- 1.5 HP; On/Off/Pulse

# R301U "Series D"

- Same as *R301* but with *stainless steel* Batch Bowl