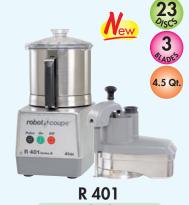

# R401

- Stainless Steel 4 qt. Batch Bowl + Continuous Feed attachment
- "S" blade, grating disc, slicing disc
- 1.5 HP; On/Off/Pulse