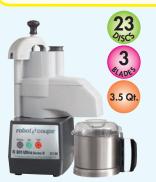

#### R301 "Series D"

- Gray 3.5 qt. Batch Bowl + Continuous Feed attachment
- "S" blade, grating disc, slicing disc
- 1.5 HP; On/Off/Pulse

# R301U "Series D"

- Same as *R301* but with *stainless steel* Batch Bowl