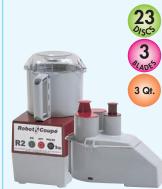

# SLICING, RIPPLE CUT, GRATING AND JULIENNE

R 2 N Ultra Single phase 1 speed Cuisine kit

R 2 N CLR Single phase 1 speed Cuisine kit

**R2N** R 101 Single phase Single phase 1 speed 1 speed Cuisine kit

R 2 Dice Ultra Single phase 1 speed

## R101

- Gray 2.5 qt. Batch Bowl
- "S" blade, grating disc, slicing disc
- 3/4 HP; On/Off

#### R101 Plus

- Same as R101 but with clear Batch Bowl