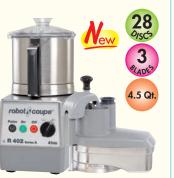

## R402 "Series A"

- Stainless Steel 4.5 qt. Batch Bowl + Continuous Feed attachment
- "S" blade, grating disc, slicing disc
- 2 HP; On/Off/Pulse