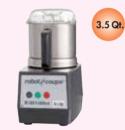

#### R301 "Series D"

- Gray 3.5 qt. Batch Bowl + Continuous Feed attachment
- "S" blade, grating disc, slicing disc
- 1.5 HP; On/Off/Pulse

# R301U "Series D"

- Same as *R301* but with *stainless steel* Batch Bowl

#### **R301 ULTRA DICE**

- Same as R301U "Series D" + 10mm dicing kit

## R301ULTRAB "Series D"

- Same as *R301U "Series D"* but no Continuous Feed attachment