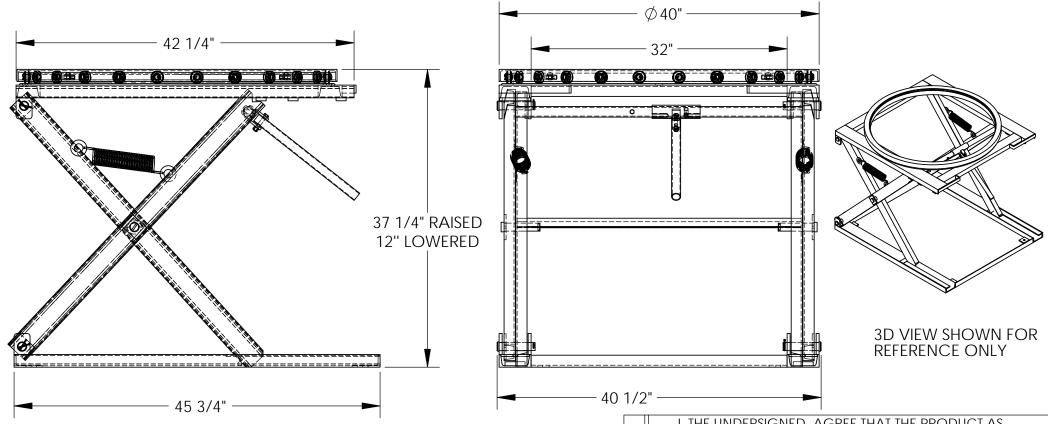

## STANDARD FEATURES

MODEL NUMBER IS PS-4045/CA CAPACITY IS 4,000 POUNDS OVERALL WIDTH IS 40 1/4" USABLE WIDTH IS 40" OVERALL LENGTH IS 45 3/4" USABLE LENGTH IS 42 1/2" RAISED HEIGHT IS 37 1/4" THIRD SETTING IS 32 1/2" SECOND SETTING IS 22 1/4" LOWERED HEIGHT IS 12"