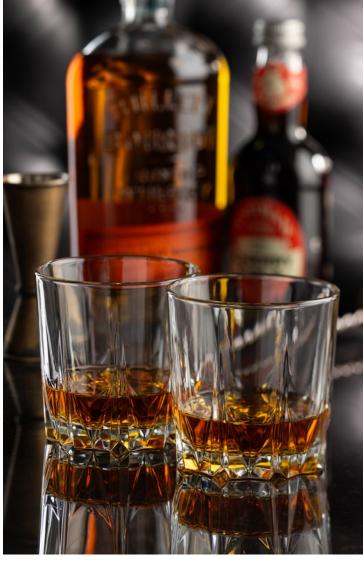

## Karat **NEW**

## Durability meets distinction

Elevate the drinking experience with Karat, a tumbler crafted for those who appreciate both durability and distinctive design. Karat's tempered rocks offers a unique pinched design at the base adding a visual appeal that stands out on any table.

Karat Rocks **P52885** (10 oz) H 3 1/2" M 3 1/4" T 3 1/4" B 3"