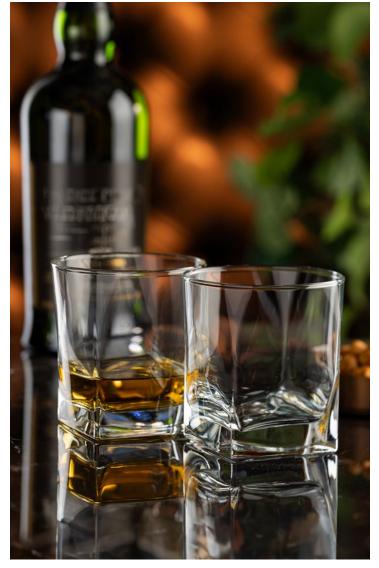

### Carre **NEW**

#### Unique square base

A stunning embodiment of modern style in glassware, Carre boasts a striking profile featuring a square base that elegantly transitions to a round rim. Made from high-quality soda lime glass, Carre offers both visual appeal and a satisfying experience.

Carre Long Drink **P41300** (10 1/4 oz) H 5 1/4" M 2 3/4" T 2 3/4" B 2"

Carre Juice **P41280** (7 oz) H 3 1/4" M 2 3/4' T 2 3/4" B 2"

Carre Rocks **P41290** (10 1/2 oz) H 3 1/2" M 3 1/2" T 3 3/8" B 2 1/2"