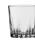

### Carre **NEW**

#### Unique square base

A stunning embodiment of modern style in glassware, Carre boasts a striking profile featuring a square base that elegantly transitions to a round rim. Made from high-quality soda lime glass, Carre offers both visual appeal and a satisfying experience.

Carre Long Drink **P41300** (10 1/4 oz) H 5 1/4" M 2 3/4" T 2 3/4" B 2"

Carre Juice **P41280** (7 oz) H 3 1/4" M 2 3/4' T 2 3/4" B 2"

Carre Rocks **P41290** (10 1/2 oz) H 3 1/2" M 3 1/2" T 3 3/8" B 2 1/2"