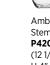

Amber Stemless Wine **P420825** (12 1/4 oz) H 4" M 3 1/8" T 2 1/2" B 2 1/4"

H=Height M=Max Diameter T=Top Diameter B=Bottom Diameter • All products are measured at max capacity (oz). For further details contact your customer service rep.