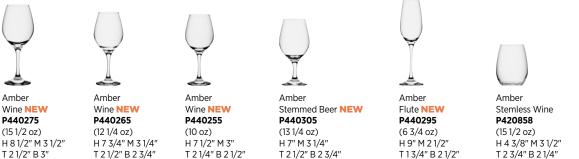

## Relaxed yet refined charm

Experience the freedom of choice with Amber, a conveniently sized set of tumblers that effortlessly transitions between different drink preferences. These casually styled glasses bring a relaxed yet refined charm to any occasion, making it an essential addition to your glassware collection.