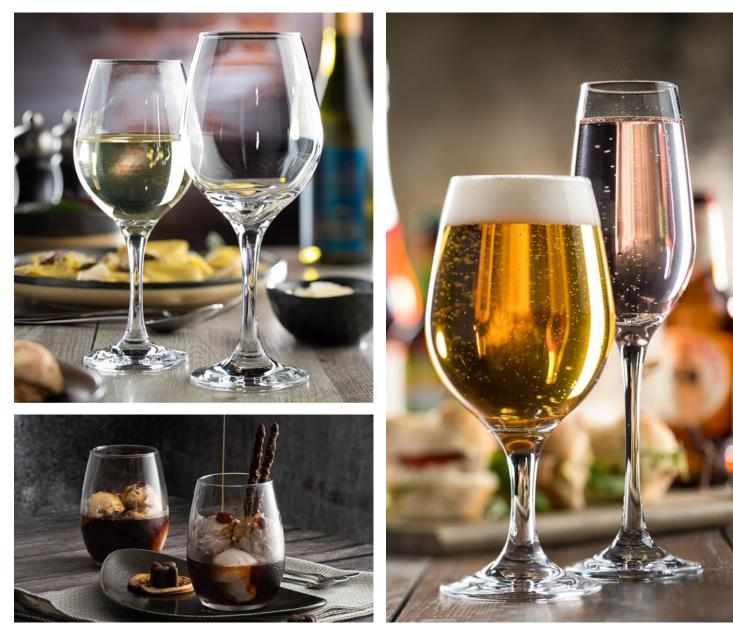

## Relaxed yet refined charm

Experience the freedom of choice with Amber, a conveniently sized set of tumblers that effortlessly transitions between different drink preferences. These casually styled glasses bring a relaxed yet refined charm to any occasion, making it an essential addition to your glassware collection.