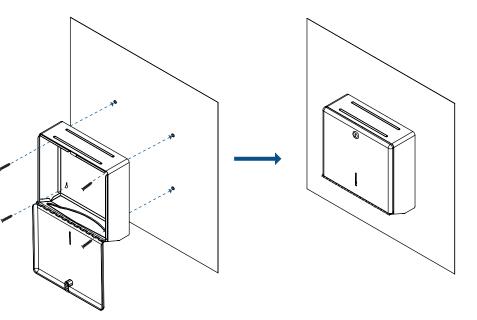

### STEP 3

• Install Paper Towel Dispenser: Open the front cover of the dispenser and align the pre-cut mounting holes in the back of the dispenser with the drilled holes in the wall. Then, use the provided screws to secure the dispenser in place on the wall.