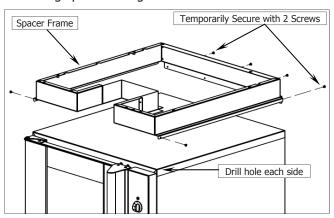

#### 1. Fit Spacer Frame to Lower Proofer:

- a. Remove protective plastic from spacer frame.
- b. Remove the 4 uppermost screws from proofer rear panel.
- c. Fit spacer frame to top of lower proofer and secure rear of spacer frame with 2 outer screws only.
- d. Push in the front sides of spacer frame against top of proofer and mark 2 holes in front corners using spacer as a quide.

- e. Drill 2, 1/8" Ø 3.2mm holes and secure with 2 screws supplied.
- f. Whilst holding spacer frame square, mark position of 3 holes around drawer shelf area using spacer frame as a guide.
- g. Remove spacer and drill 3, 1/8" Ø 3.2mm holes in top of lower proofer.
- h. Refit spacer frame and secure at rear (4 screws), at sides (2 screws) and around drawer shelf (3 screws).