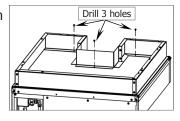

- e. Drill 2, 1/8" Ø 3.2mm holes and secure with 2 screws supplied.
- f. Whilst holding spacer frame square, mark position of 3 holes around drawer shelf area using spacer frame as a guide.
- g. Remove spacer and drill 3, 1/8" Ø 3.2mm holes in top of lower proofer.
- h. Refit spacer frame and secure at rear (4 screws), at sides (2 screws) and around drawer shelf (3 screws).