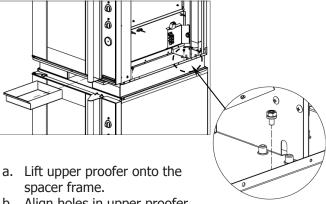

#### 3. Fit Upper Proofer to Lower Proofer:

- b. Align holes in upper proofer base panel with holes in spacer frame and secure with 4 M6 Screws. Tighten hand tight.
- c. Refit drawer to drawer shelf.
- d. Refit LH and RH upper proofer side panels.

#### 1. Fit Spacer Frame to Lower Proofer:

- a. Remove protective plastic from spacer frame.
- b. Remove the 4 uppermost screws from proofer rear panel.
- c. Fit spacer frame to top of lower proofer and secure rear of spacer frame with 2 outer screws only.
- d. Push in the front sides of spacer frame against top of proofer and mark 2 holes in front corners using spacer as a quide.

- e. Drill 2, 1/8" Ø 3.2mm holes and secure with 2 screws supplied.
- f. Whilst holding spacer frame square, mark position of 3 holes around drawer shelf area using spacer frame as a guide.
- g. Remove spacer and drill 3, 1/8" Ø 3.2mm holes in top of lower proofer.
- h. Refit spacer frame and secure at rear (4 screws), at sides (2 screws) and around drawer shelf (3 screws).