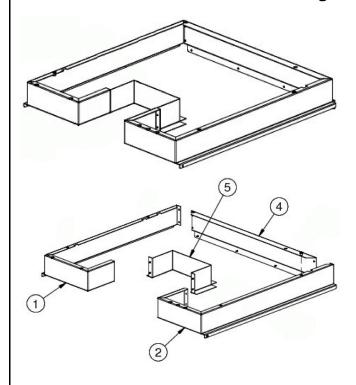

## 4. Parts List - DSKP8 Proofer Stacking Kit:

| Item<br>No. | Part<br>No. | Item                                           | Qty |
|-------------|-------------|------------------------------------------------|-----|
| 1           | 234997      | Spacer Side LH DSKP8                           | 1   |
| 2           | 234998      | Spacer Side RH DSKP8                           | 1   |
| 4           | 234996      | Spacer Rear DSKP8                              | 1   |
| 5           | 234999      | Spacer Drawer Housing DSKP8                    | 1   |
|             | 041045      | Screw 8 x 3/8" Truss Philips N/P - (Not shown) | 9   |
|             | 748039      | Screw M6 x 12 Hex HD POZI ZP - (Not shown)     | 4   |