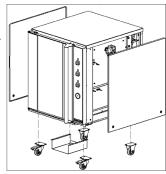

#### 2. Prepare Upper Proofer:

- a. Remove LH and RH side panels.
- Carefully place proofer on its back and remove castors.
- c. Remove drawer and drawer shelf.

#### 3. Fit Upper Proofer to Lower Proofer:

- b. Align holes in upper proofer base panel with holes in spacer frame and secure with 4 M6 Screws. Tighten hand tight.
- c. Refit drawer to drawer shelf.
- d. Refit LH and RH upper proofer side panels.