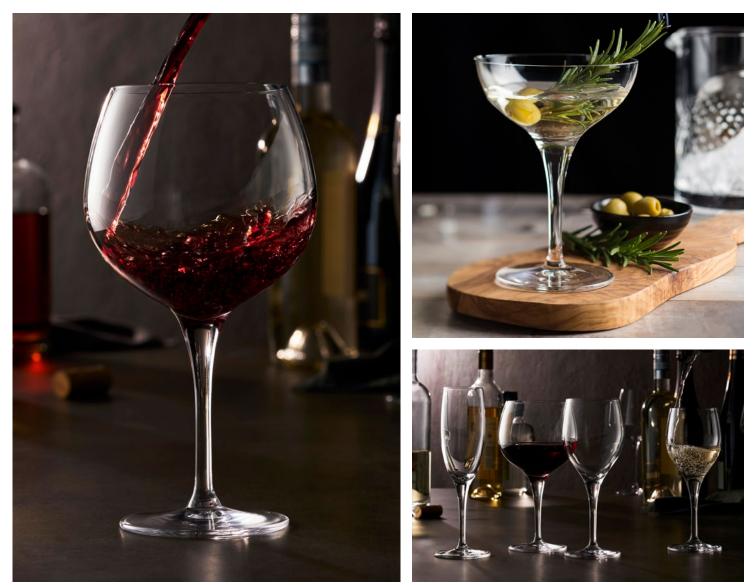

## The ultimate stemware

Ideal for fast-paced venues that demand durability and style, Primeur is a shining example of craftsmanship and elegance. Crafted from crystalline glass, these glasses boast unmatched clarity and quality that enhances the visual appeal of any beverage. These remarkable stems are the perfect companion for a variety of settings.

Primeur Balloon **NEW P67085** (24 1/2 oz) H 8 1/4" M 4 3/8" T 3 1/4" B 3 1/8"

Primeur Wine **NEW P67005** (19 1/2 oz) H 7 3/4" M 4 1/8" T 3 1/4" B 3"

Primeur Wine **NEW P67004** (11 1/2 oz) H 7 3/4" M 3 1/8" T 2 3/4" B 2 3/4"